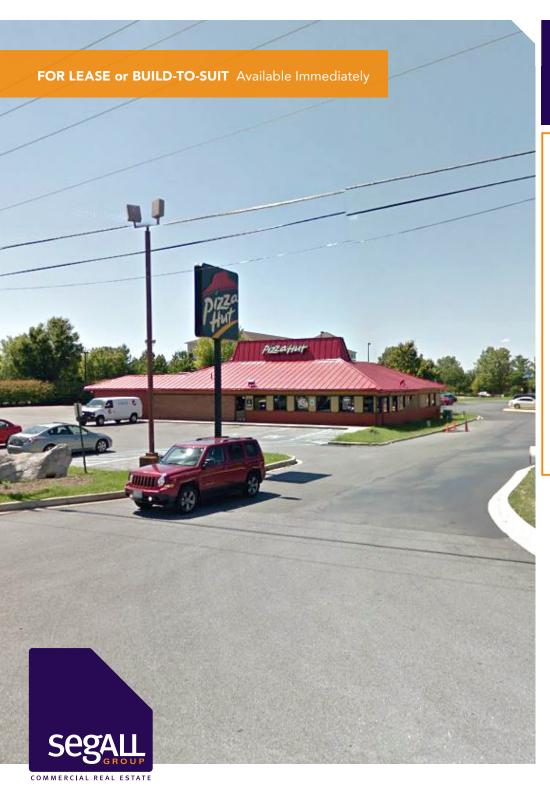

### **5420 Urbana Pike**

Frederick, MD 21704

#### **Overview**

Free-standing restaurant or redevelopment opportunity located adjacent to the Francis Scott Key Mall. The property offers excellent access and visibility to Urbana Pike (Rt. 355) and includes pylon signage. Landlord will consider a ground lease or build-to-suit opportunities.