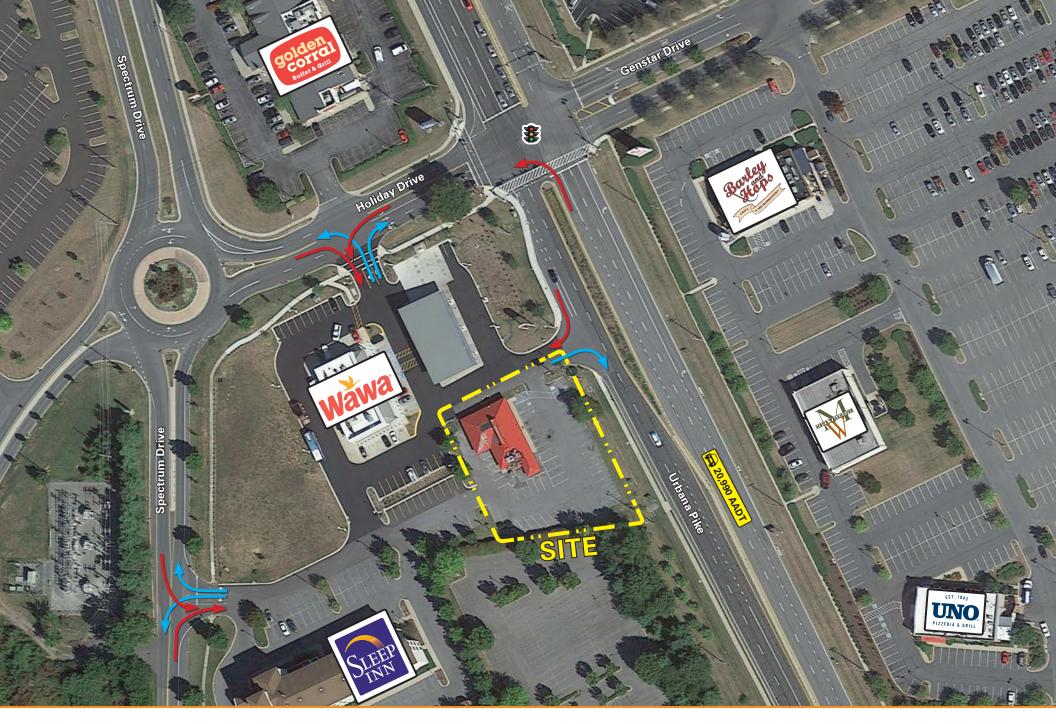

excellent access and visibility to Urbana Pike (Rt. 355) and includes pylon signage. Landlord will consider a ground lease or build-to-suit opportunities.

#### **Quick Facts**

**Availability** Immediate

Size 3,699 square feet, .70 acre parcel (30,492 square feet)

Rental Rate Negotiable

**Taxes** \$9,603.74 (2018)

**Zoning** GC (General Commercial)

| 2019 Demographics |       | 3 miles  | 5 miles   | 7 miles   |
|-------------------|-------|----------|-----------|-----------|
| POPULA            | TION  | 42,566   | 110,732   | 157,732   |
| HOUSEH            | IOLDS | 16,841   | 41,429    | 58,360    |
| AVG. HI-          | =     | \$99,379 | \$103,988 | \$111,814 |
| DAYTIM POPULA     | _     | 71,848   | 134,604   | 166,161   |



TRAFFIC COUNT

**20,990 AADT** (Urbana Pike)









## **Property Aerial**





### **Market Aerial**

# Interested? **Contact:**

#### **Jonathan Garritt**

jgarritt@segallgroup.com

410.753.3942

443.223.0662





605 South Eden Street, Ste 200 Baltimore, MD 21231 410.753.3000

1600 Wilson Boulevard, Ste 930 Arlington, VA 22209 202.833.3830

www.segallgroup.com Member of REALTY