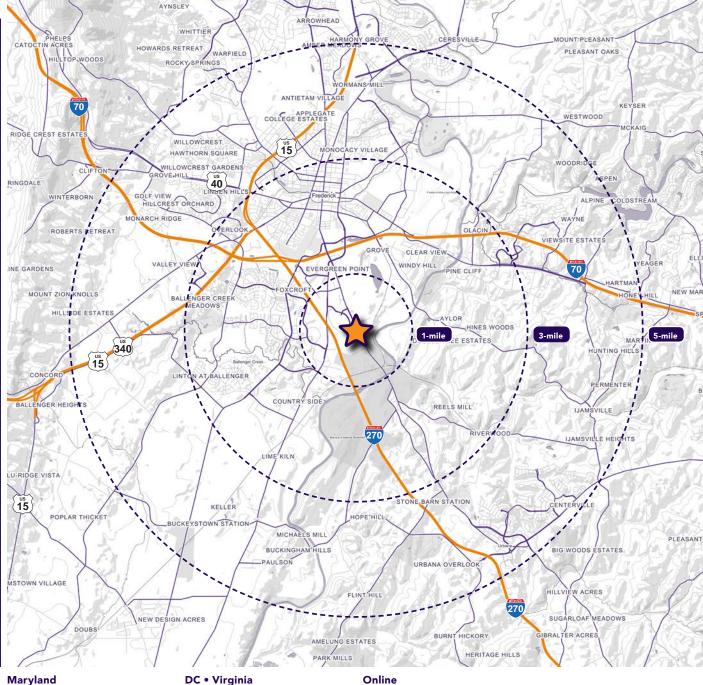

uick Facts**

**Availability** Immediate

Size 3,699 square feet, .70 acre parcel (30,492 square feet)

Rental Rate Negotiable

**Taxes** \$9,603.74 (2018)

**Zoning** GC (General Commercial)

| 2019 Demographics |       | 3 miles  | 5 miles   | 7 miles   |
|-------------------|-------|----------|-----------|-----------|
| POPULA            | TION  | 42,566   | 110,732   | 157,732   |
| HOUSEH            | IOLDS | 16,841   | 41,429    | 58,360    |
| AVG. HI-          | =     | \$99,379 | \$103,988 | \$111,814 |
| DAYTIM POPULA     | _     | 71,848   | 134,604   | 166,161   |



TRAFFIC COUNT

**20,990 AADT** (Urbana Pike)









## **Property Aerial**





### **Market Aerial**

# Interested? **Contact:**

#### **Jonathan Garritt**

jgarritt@segallgroup.com

410.753.3942

443.223.0662





605 South Eden Street, Ste 200 Baltimore, MD 21231 410.753.3000

1600 Wilson Boulevard, Ste 930 Arlington, VA 22209 202.833.3830

www.segallgroup.com Member of REALTY