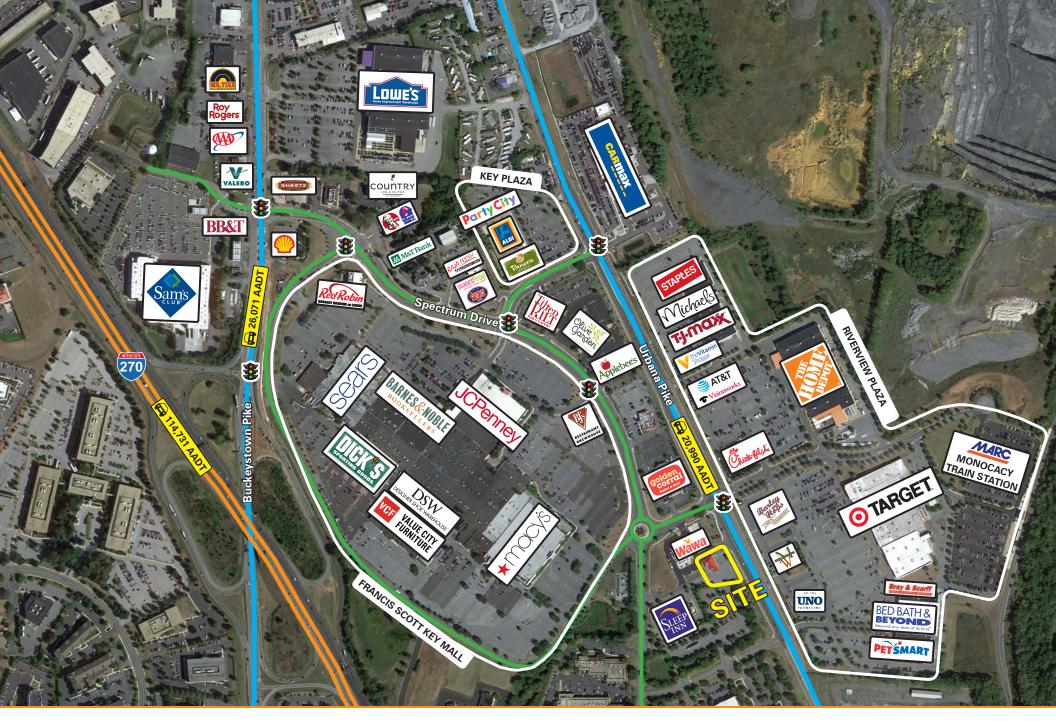

ity to Urbana Pike (Rt. 355) and includes pylon signage. Landlord will consider a ground lease or build-to-suit opportunities.

#### **Quick Facts**

**Availability** Immediate

Size 3,699 square feet, .70 acre parcel (30,492 square feet)

Rental Rate Negotiable

**Taxes** \$9,603.74 (2018)

**Zoning** GC (General Commercial)

| 2019 Demographics |       | 3 miles  | 5 miles   | 7 miles   |
|-------------------|-------|----------|-----------|-----------|
| POPULA            | TION  | 42,566   | 110,732   | 157,732   |
| HOUSEH            | IOLDS | 16,841   | 41,429    | 58,360    |
| AVG. HI-          | =     | \$99,379 | \$103,988 | \$111,814 |
| DAYTIM POPULA     | _     | 71,848   | 134,604   | 166,161   |



TRAFFIC COUNT

**20,990 AADT** (Urbana Pike)









## **Property Aerial**





### **Market Aerial**

# Interested? **Contact:**

#### **Jonathan Garritt**

jgarritt@segallgroup.com

410.753.3942

443.223.0662





605 South Eden Street, Ste 200 Baltimore, MD 21231 410.753.3000

1600 Wilson Boulevard, Ste 930 Arlington, VA 22209 202.833.3830

www.segallgroup.com Member of REALTY