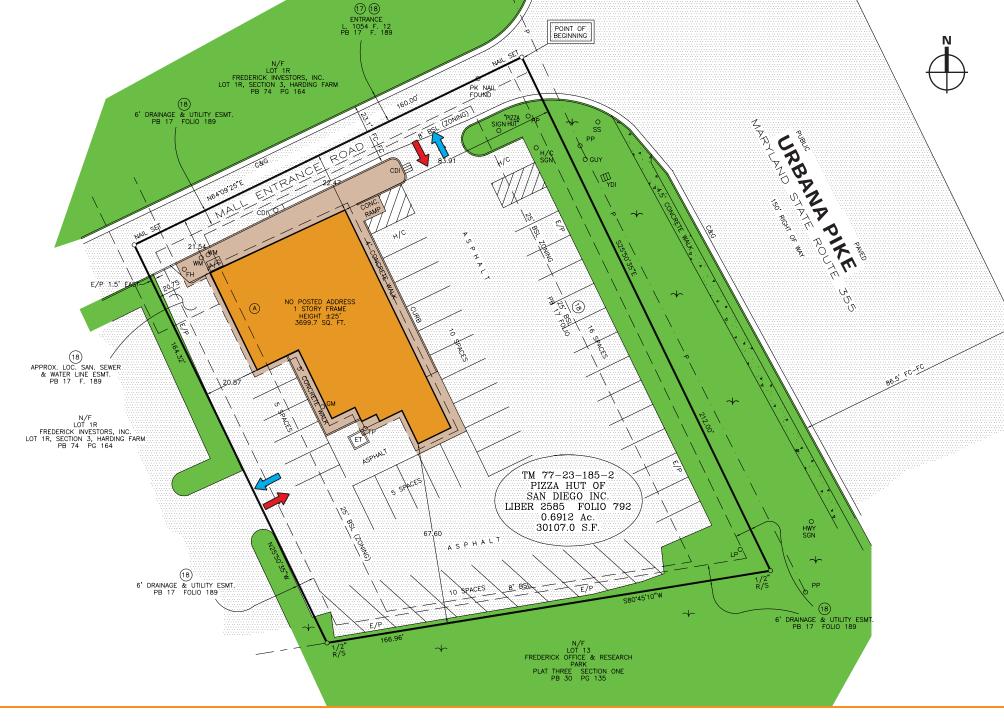

#### **Quick Facts**

**Availability** Immediate

Size 3,699 square feet, .70 acre parcel (30,492 square feet)

Rental Rate Negotiable

**Taxes** \$9,603.74 (2018)

**Zoning** GC (General Commercial)

| 2019 Demographics |       | 3 miles  | 5 miles   | 7 miles   |
|-------------------|-------|----------|-----------|-----------|
| POPULA            | TION  | 42,566   | 110,732   | 157,732   |
| HOUSEH            | IOLDS | 16,841   | 41,429    | 58,360    |
| AVG. HI-          | =     | \$99,379 | \$103,988 | \$111,814 |
| DAYTIM POPULA     | _     | 71,848   | 134,604   | 166,161   |