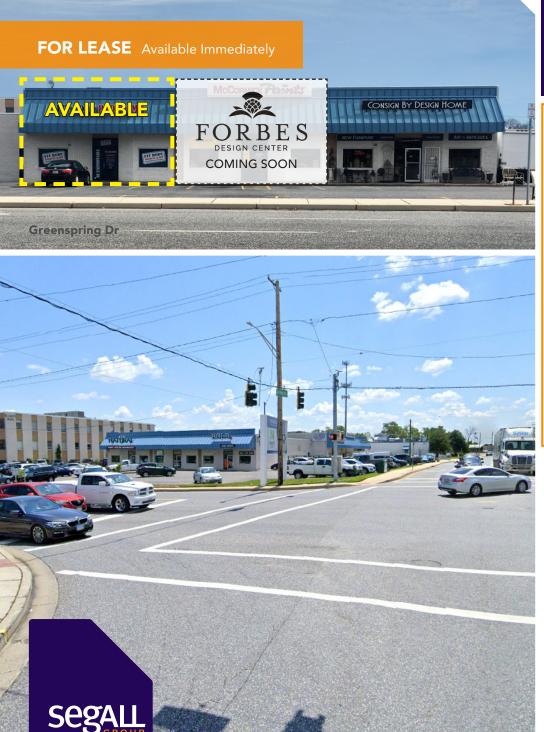

# **The Timonium Building**

65-75 West Timonium Road, Lutherville-Timonium, MD 21093

### **Overview**

The Timonium Building sits at the gateway to the submarket, offering 15,000 square feet of prominent, easily accessible retail space. Located at the first Timonium Road intersection east of I-83, the site has outstanding convenience and visibility, at an intersection that carries over 40,000 cars per day.

### **Quick Facts**

| Availability | Immediate                                                                        |
|--------------|----------------------------------------------------------------------------------|
| Size         | 3,060 square feet (30' x 100')                                                   |
| Rental Rate  | Negotiable                                                                       |
| Net Charges  | \$2.50 per square foot (Estimated 2021 projected expenses; includes CAM and TAX) |
| Zoning       | BR - Business Roadside                                                           |