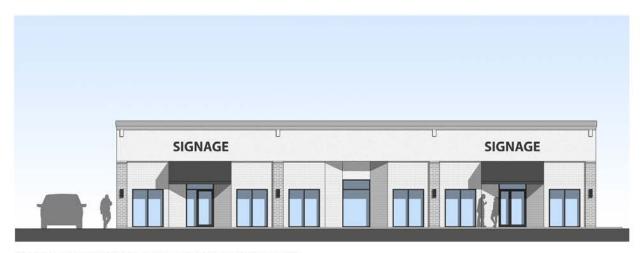

COMMERCIAL REAL ESTATE

**Greenspring Drive** 

**PROPOSED BUILDING ELEVATION ON TIMONIUM RD** 

PROPOSED BUILDING ELEVATION ON GREENSPRING DRIVE

**Facade Improvements** 

The Timonium Building / 65-75 West Timonium Road, Lutherville-Timonium, MD 21093