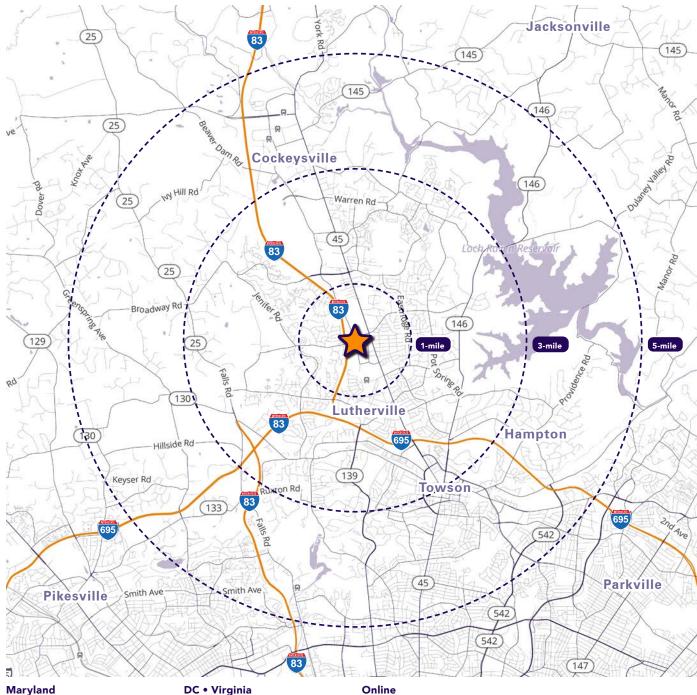

| 2020 De | mographics            | 1 mile                           | 3 mile    | 5 miles                           |
|---------|-----------------------|----------------------------------|-----------|-----------------------------------|
|         | POPULATION            | 9,161                            | 71,816    | 149,529                           |
|         | HOUSEHOLDS            | 3,606                            | 30,116    | 60,215                            |
| \$      | AVG. HH<br>INCOME     | \$126,805                        | \$121,052 | \$131,503                         |
|         | DAYTIME<br>POPULATION | 12,761                           | 83,741    | 177,371                           |
| A       | TRAFFIC COUNT         | <b>28,340 AA</b><br>(Timonium Ro |           | <b>31 AADT</b><br>enspring Drive) |