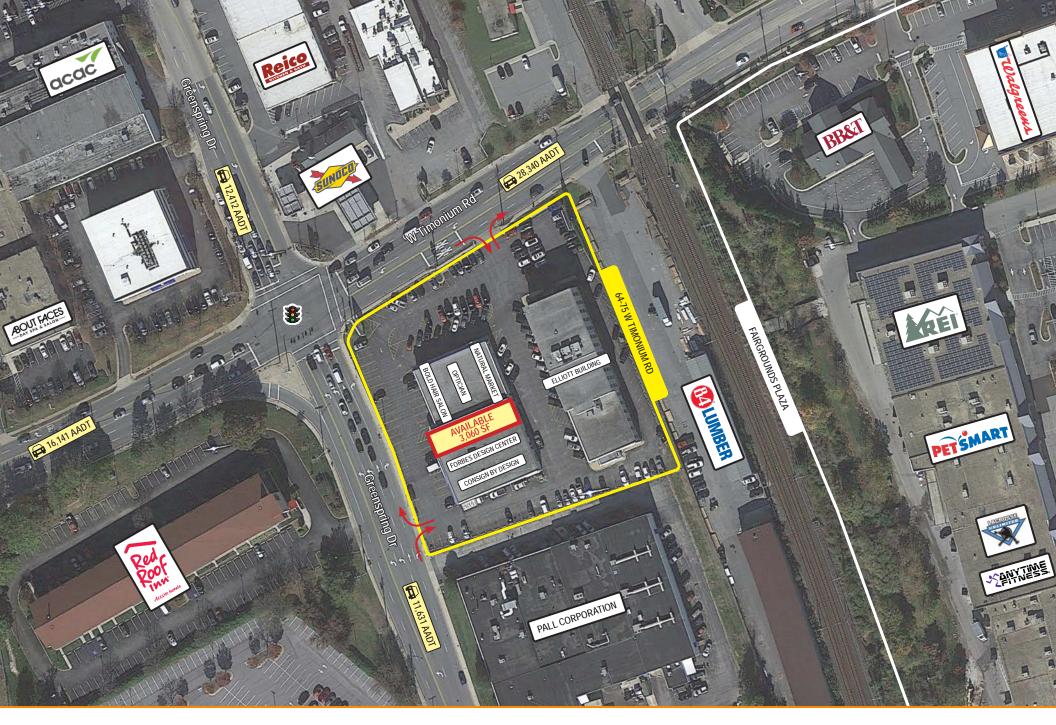

### **Overview**

The Timonium Building sits at the gateway to the submarket, offering 15,000 square feet of prominent, easily accessible retail space. Located at the first Timonium Road intersection east of I-83, the site has outstanding convenience and visibility, at an intersection that carries over 40,000 cars per day.

### **Quick Facts**

| Availability | Immediate                                                                        |
|--------------|----------------------------------------------------------------------------------|
| Size         | 3,060 square feet (30' x 100')                                                   |
| Rental Rate  | Negotiable                                                                       |
| Net Charges  | \$2.50 per square foot (Estimated 2021 projected expenses; includes CAM and TAX) |
| Zoning       | BR - Business Roadside                                                           |

| 2020 De | mographics            | 1 mile                           | 3 mile    | 5 miles                           |
|---------|-----------------------|----------------------------------|-----------|-----------------------------------|
|         | POPULATION            | 9,161                            | 71,816    | 149,529                           |
|         | HOUSEHOLDS            | 3,606                            | 30,116    | 60,215                            |
| \$      | AVG. HH<br>INCOME     | \$126,805                        | \$121,052 | \$131,503                         |
|         | DAYTIME<br>POPULATION | 12,761                           | 83,741    | 177,371                           |
| A       | TRAFFIC COUNT         | <b>28,340 AA</b><br>(Timonium Ro |           | <b>31 AADT</b><br>enspring Drive) |