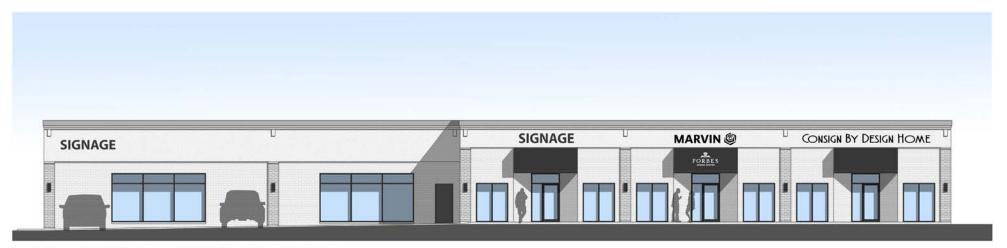

COMMERCIAL REAL ESTATE

**Greenspring Drive** 

**PROPOSED BUILDING ELEVATION ON TIMONIUM RD** 

PROPOSED BUILDING ELEVATION ON GREENSPRING DRIVE

**Facade Improvements** 

The Timonium Building / 65-75 West Timonium Road, Lutherville-Timonium, MD 21093