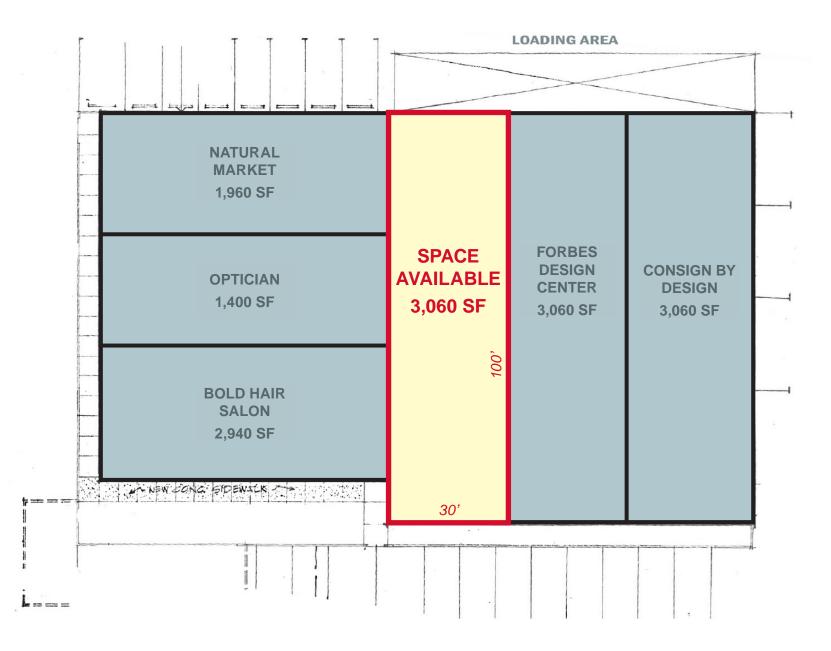

### **Quick Facts**

| Availability | Immediate                                                                        |
|--------------|----------------------------------------------------------------------------------|
| Size         | 3,060 square feet (30' x 100')                                                   |
| Rental Rate  | Negotiable                                                                       |
| Net Charges  | \$2.50 per square foot (Estimated 2021 projected expenses; includes CAM and TAX) |
| Zoning       | BR - Business Roadside                                                           |