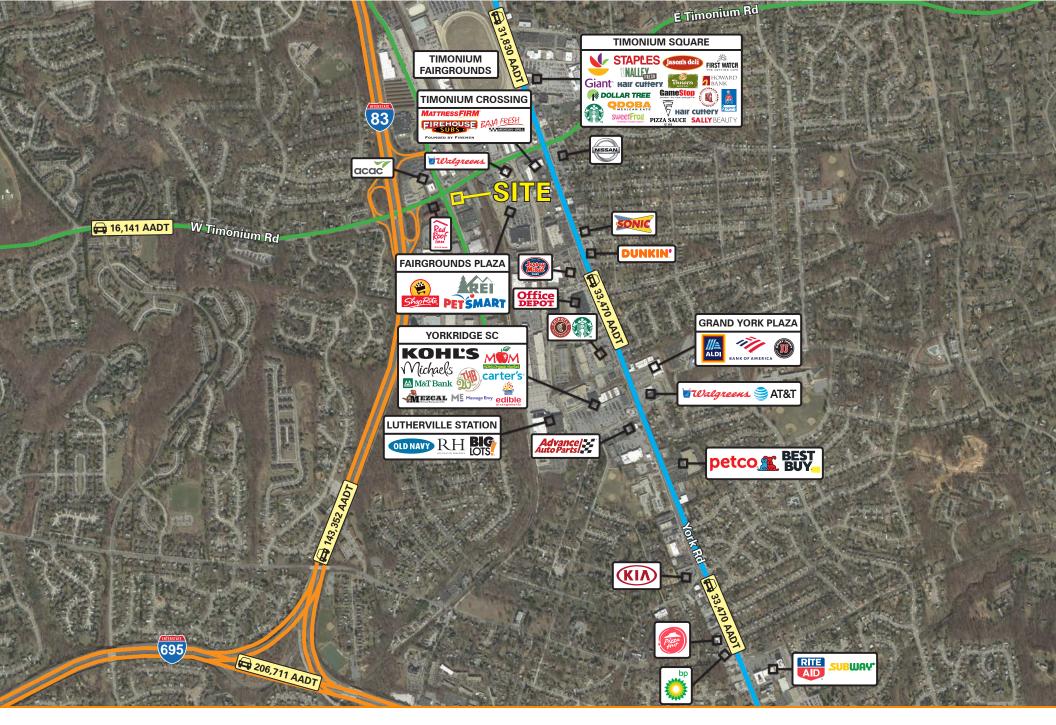

## **Market Aerial**

The Timonium Building / 65-75 West Timonium Road, Lutherville-Timonium, MD 21093