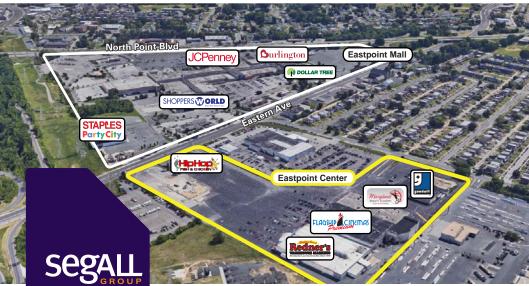

# **Eastpoint Center**

### 7930-7938 Eastern Avenue / Baltimore, MD 21224

#### **Overview**

New retail proposed at this Redner's Market-anchored shopping center in Essex, MD. Direct visibility and access from Eastern Avenue (29,000+ AADT). Possibilities include potential pad site(s) and/or multitenant retail. Eastpoint Mall and the Baltimore Beltway (I-695) are immediately adjacent.

### **Quick Facts**

| Availability       | Immediate                                             |
|--------------------|-------------------------------------------------------|
| Size               | ±1,600 - 13,600 square feet; Out Lot Development Pad  |
| <b>Rental Rate</b> | \$20.00 per square foot, NNN (New Multitenant Retail) |
|                    | \$75,000 per year (Out Lot Pad Ground Lease)