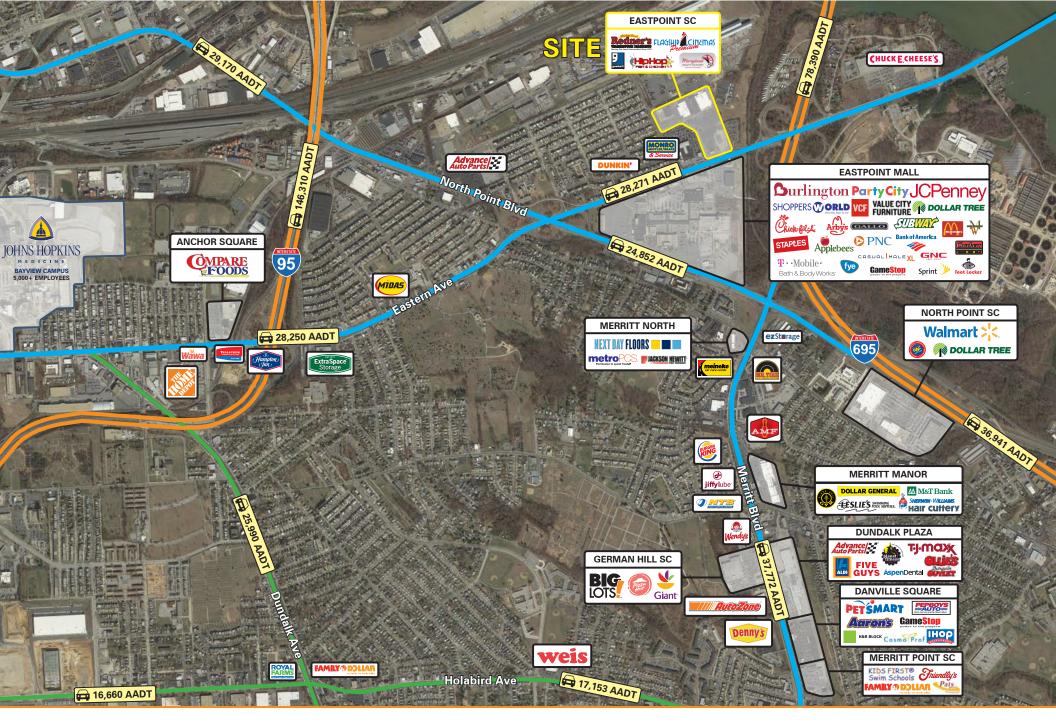

|

| 2020 Demographics     | 1 mile                        | 3 miles  | 5 miles                        |
|-----------------------|-------------------------------|----------|--------------------------------|
| POPULATION            | 7,524                         | 112,443  | 340,916                        |
| HOUSEHOLD             | 2,675                         | 43,289   | 132,676                        |
| \$ AVG. HH<br>INCOME  | \$65,952                      | \$67,330 | \$79,051                       |
| DAYTIME<br>POPULATION | 7,307                         | 104,958  | 321,082                        |
|                       | NTS 29,801 AA<br>(Eastern Ave | -        | <b>1 AADT</b><br>ng Mill Road) |







## **Concept Plan 1**





## Concept Plan 2











### **Market Aerial**



# Interested? Contact:

#### Andrew Segall



10.960.0361



#### Maryland 605 South Eden Street, Ste 200 Baltimore, MD 21231 410.753.3000

1600 Wilson Boulevard, Ste 930 Arlington, VA 22209 202.833.3830