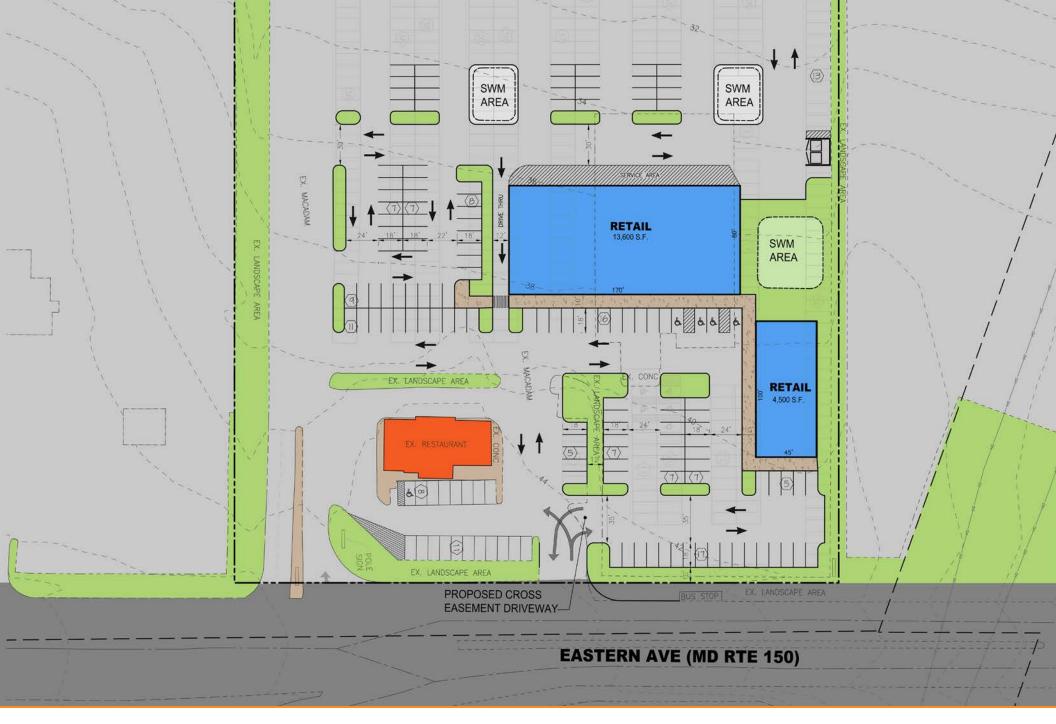

| Zoning             | BM AS                                                 |

| 2020 Demographics     | 1 mile                        | 3 miles  | 5 miles                        |
|-----------------------|-------------------------------|----------|--------------------------------|
| POPULATION            | 7,524                         | 112,443  | 340,916                        |
| HOUSEHOLD             | 2,675                         | 43,289   | 132,676                        |
| \$ AVG. HH<br>INCOME  | \$65,952                      | \$67,330 | \$79,051                       |
| DAYTIME<br>POPULATION | 7,307                         | 104,958  | 321,082                        |
|                       | NTS 29,801 AA<br>(Eastern Ave | -        | <b>1 AADT</b><br>ng Mill Road) |







## **Concept Plan 1**





## Concept Plan 2











### **Market Aerial**



# Interested? Contact:

#### Andrew Segall



10.960.0361



#### Maryland 605 South Eden Street, Ste 200 Baltimore, MD 21231 410.753.3000

1600 Wilson Boulevard, Ste 930 Arlington, VA 22209 202.833.3830