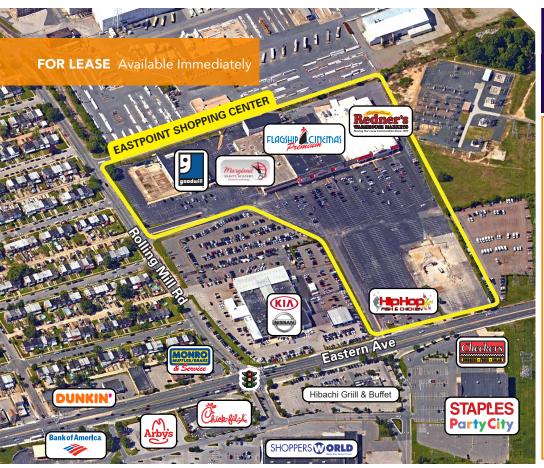

#### **Overview**

New retail proposed at this Redner's Market-anchored shopping center in Essex, MD. Direct visibility and access from Eastern Avenue (29,000+ AADT). Possibilities include potential pad site(s) and/or multitenant retail. Eastpoint Mall and the Baltimore Beltway (I-695) are immediately adjacent.

### **Market Aerial**