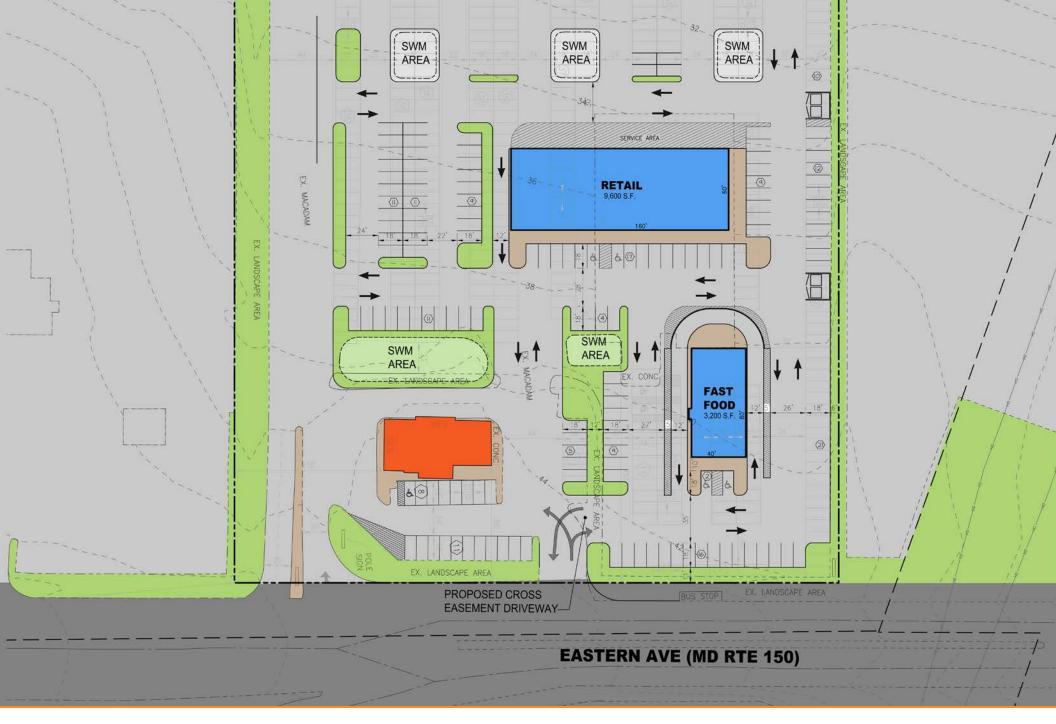

AS                                                 |

| 2020 Demographics     | 1 mile                        | 3 miles  | 5 miles                        |
|-----------------------|-------------------------------|----------|--------------------------------|
| POPULATION            | 7,524                         | 112,443  | 340,916                        |
| HOUSEHOLD             | 2,675                         | 43,289   | 132,676                        |
| \$ AVG. HH<br>INCOME  | \$65,952                      | \$67,330 | \$79,051                       |
| DAYTIME<br>POPULATION | 7,307                         | 104,958  | 321,082                        |
|                       | NTS 29,801 AA<br>(Eastern Ave | -        | <b>1 AADT</b><br>ng Mill Road) |







## **Concept Plan 1**





## Concept Plan 2











### **Market Aerial**



# Interested? Contact:

#### Andrew Segall



10.960.0361



#### Maryland 605 South Eden Street, Ste 200 Baltimore, MD 21231 410.753.3000

1600 Wilson Boulevard, Ste 930 Arlington, VA 22209 202.833.3830