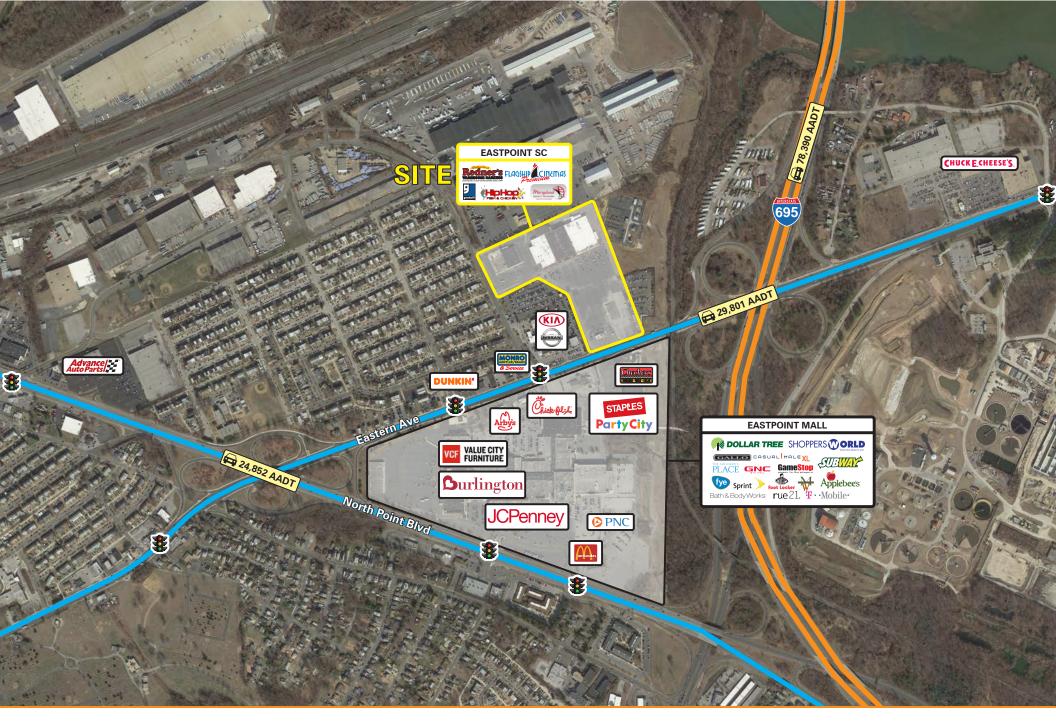

|

| 2020 Demographics     | 1 mile                        | 3 miles  | 5 miles                        |
|-----------------------|-------------------------------|----------|--------------------------------|
| POPULATION            | 7,524                         | 112,443  | 340,916                        |
| HOUSEHOLD             | 2,675                         | 43,289   | 132,676                        |
| \$ AVG. HH<br>INCOME  | \$65,952                      | \$67,330 | \$79,051                       |
| DAYTIME<br>POPULATION | 7,307                         | 104,958  | 321,082                        |
|                       | NTS 29,801 AA<br>(Eastern Ave | -        | <b>1 AADT</b><br>ng Mill Road) |







## **Concept Plan 1**





## Concept Plan 2











### **Market Aerial**



# Interested? Contact:

#### Andrew Segall



10.960.0361



#### Maryland 605 South Eden Street, Ste 200 Baltimore, MD 21231 410.753.3000

1600 Wilson Boulevard, Ste 930 Arlington, VA 22209 202.833.3830