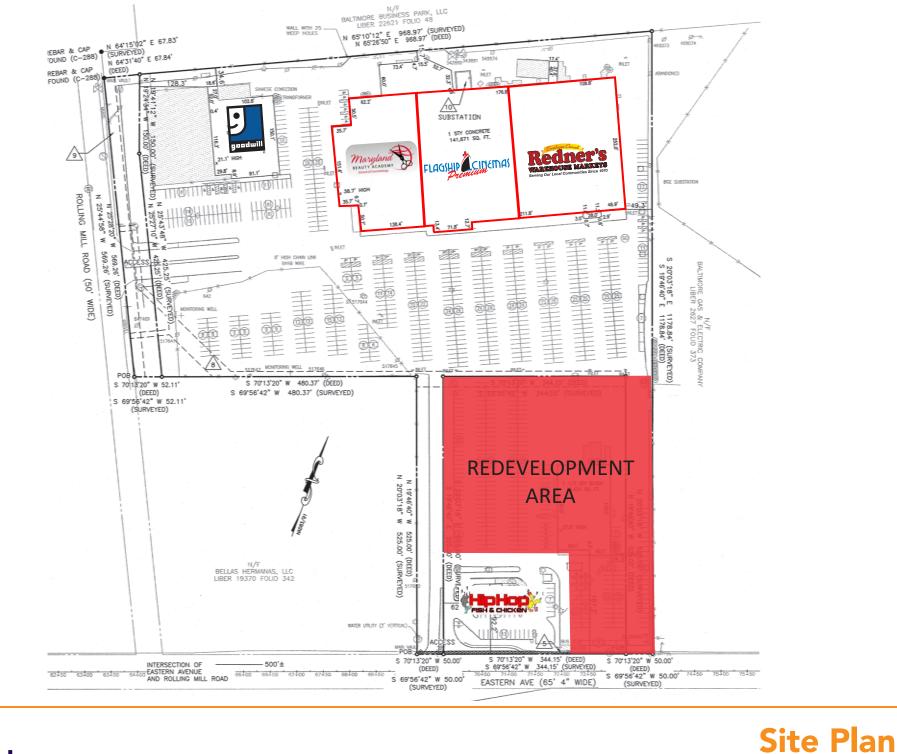

|
| Zoning             | BM AS                                                 |

| 2020 Demographics     | 1 mile                        | 3 miles  | 5 miles                        |
|-----------------------|-------------------------------|----------|--------------------------------|
| POPULATION            | 7,524                         | 112,443  | 340,916                        |
| HOUSEHOLD             | 2,675                         | 43,289   | 132,676                        |
| \$ AVG. HH<br>INCOME  | \$65,952                      | \$67,330 | \$79,051                       |
| DAYTIME<br>POPULATION | 7,307                         | 104,958  | 321,082                        |
|                       | NTS 29,801 AA<br>(Eastern Ave | -        | <b>1 AADT</b><br>ng Mill Road) |







## **Concept Plan 1**





## Concept Plan 2











### **Market Aerial**



# Interested? Contact:

#### Andrew Segall



10.960.0361



#### Maryland 605 South Eden Street, Ste 200 Baltimore, MD 21231 410.753.3000

1600 Wilson Boulevard, Ste 930 Arlington, VA 22209 202.833.3830