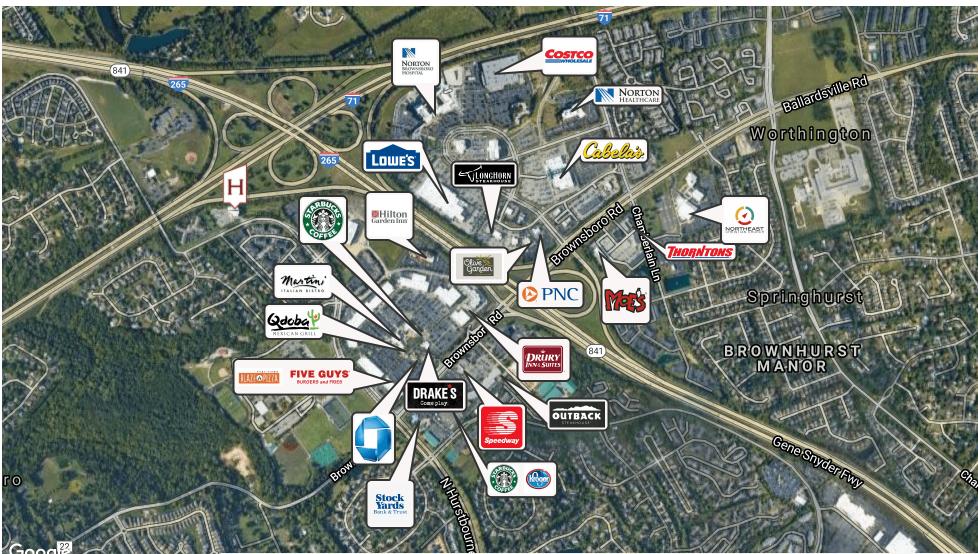

#### **PROPERTY HIGHLIGHTS**

- Conveniently located near the Paddocks Shopping Center
- Restaurants and great access to the expressways
- Class "A" Office Furniture to remain for the Lease term
- Secure Access with key cards

#### **PROPERTY OVERVIEW**

Class "A" first-floor suite located in the US WorldMeds Corporate Headquarters, in Louisville, KY. This space is conveniently located just North of the Paddocks Shopping Center. Nearby amenities include a wide variety of restaurants, shopping, parks, and other attractions. The well-inspired property is very attractive and has a very warm inviting feeling as you move through the Grand Entrance and into the Suite. The reception desk greets your guests into the space with a seamless transition towards the waiting area adjacent to the conference rooms. The Class "A" furnishings in the space are sure to turn heads for your use during your lease term. Other onsite amenities include three covered parking spots, surface parking, and a fitness center for the executive staff use.