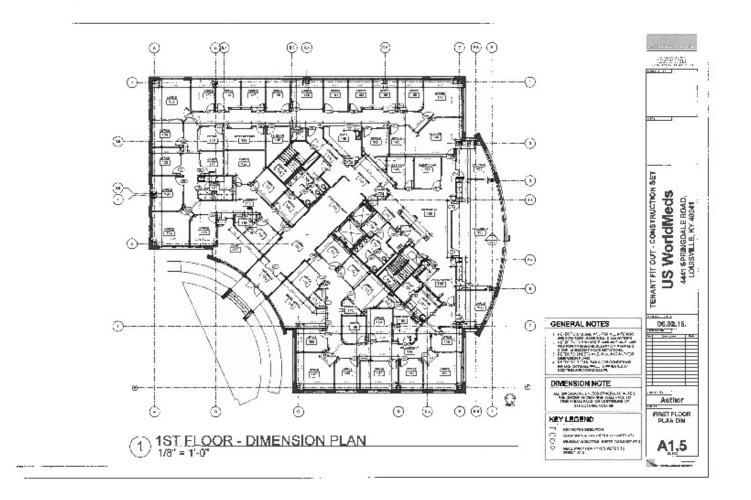

#### **BUILDING INFORMATION**

| Building Class | A                           |
|----------------|-----------------------------|
| Occupancy %    | 100.0%                      |
| Tenancy        | Single User for First Floor |
| Floor Size     | 12,848 SF                   |
| Year Completed | December 2015               |
| Condition      | Excellent                   |
| Free Standing  | No                          |
|                |                             |

#### **OFFERING SUMMARY**

| Lease Rate:     | \$25.00 SF/yr (Gross) |
|-----------------|-----------------------|
| Building Size:  | 51,392 SF             |
| Available SF:   | 12,848 SF             |
| Year Completed: | December 2015         |
| Zoning:         | OR3                   |