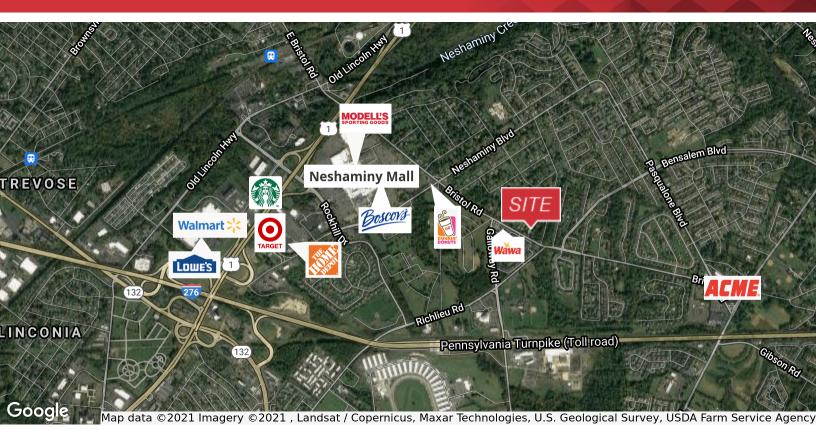

### **Property Overview**

Office space in Bensalem near Neshaminy Mall and PA Turnpike. Elevator served building consisting of multiple private offices, open areas, waiting areas, conference room and kitchenette. Attractive office building with plenty of parking. Notable tenant includes Bucks County District Court. Free Rent offering! Located 2 miles from US Route 1/Lincoln Highway and the PA Turnpike; only 2 miles from Neshaminy Mall and 5 miles from Interstate 95. 1 mile away from Parx Casino and Racing. Close proximity to shopping, restaurants, bank and hotels.

### Renovations to suites and lobby completed

- Elevator served building consisting of multiple private offices, open areas, waiting areas, conference room and kitchenette
- · Attractive office building with plenty of parking
- · Notable tenant includes Bucks County District Court
- Located 2 miles from US Route 1/Lincoln Highway and the PA Turnpike
- 2 miles from Neshaminy Mall
- 5 miles from Interstate 95
- · Close proximity to shopping, restaurants, bank and hotels