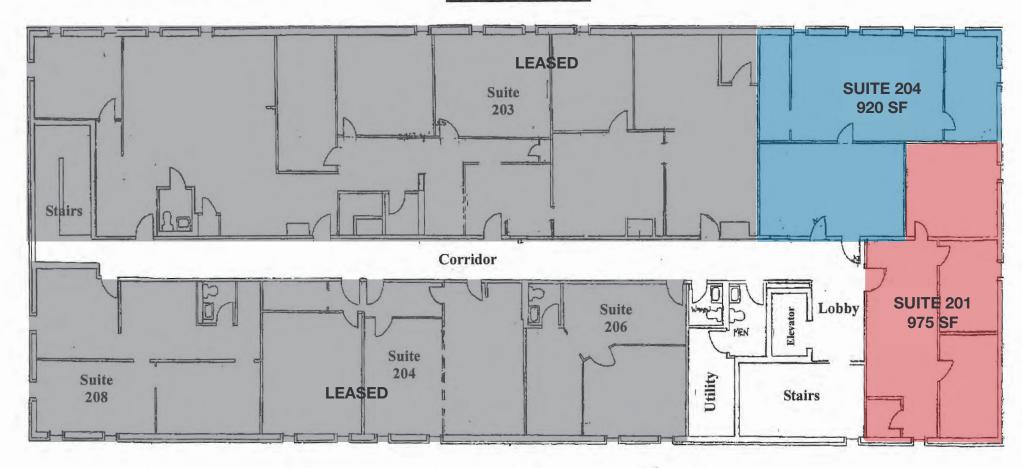

#### **OFFERING SUMMARY**

| Lease Rate:    | Negotiable            |
|----------------|-----------------------|
| Building Size: | 15,000 SF             |
| Available SF:  | 570 - 4,030 SF        |
| Zoning:        | C-Commercial District |
| 1st Floor :    |                       |
| Suite 100-101  | 4,030± SF             |
| Suite 103      | 570± SF               |
| Suite 104      | 600± SF               |
| 2nd Floor:     |                       |
| Suite 201      | 975± SF               |
| Suite 202      | 1,300± SF             |
| 0 000          | 660. OF               |

# **Second Floor**