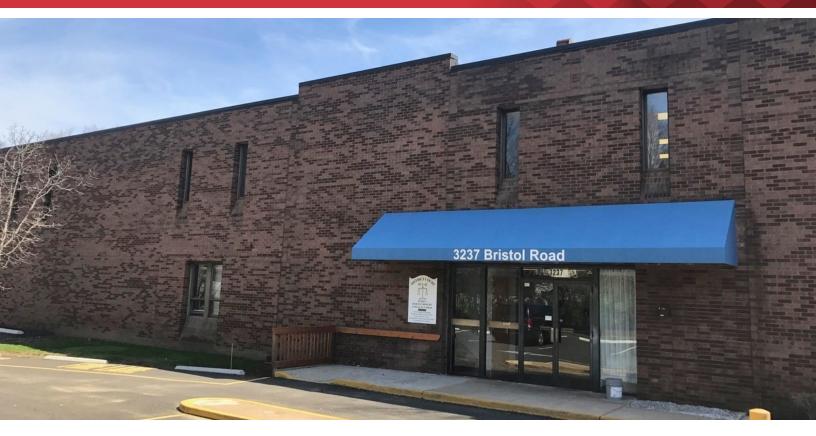

## Bensalem Professional Plaza

3237 Bristol Road Bensalem, PA 19020

### **Property Overview**

Office space in Bensalem near Neshaminy Mall and PA Turnpike. Elevator served building consisting of multiple private offices, open areas, waiting areas, conference room and kitchenette. Attractive office building with plenty of parking. Notable tenant includes Bucks County District Court. Free Rent offering! Located 2 miles from US Route 1/Lincoln Highway and the PA Turnpike; only 2 miles from Neshaminy Mall and 5 miles from Interstate 95. 1 mile away from Parx Casino and Racing. Close proximity to shopping, restaurants, bank and hotels.

### Renovations to suites and lobby completed

- Elevator served building consisting of multiple private offices, open areas, waiting areas, conference room and kitchenette
- · Attractive office building with plenty of parking
- · Notable tenant includes Bucks County District Court
- Located 2 miles from US Route 1/Lincoln Highway and the PA Turnpike
- 2 miles from Neshaminy Mall
- 5 miles from Interstate 95
- · Close proximity to shopping, restaurants, bank and hotels