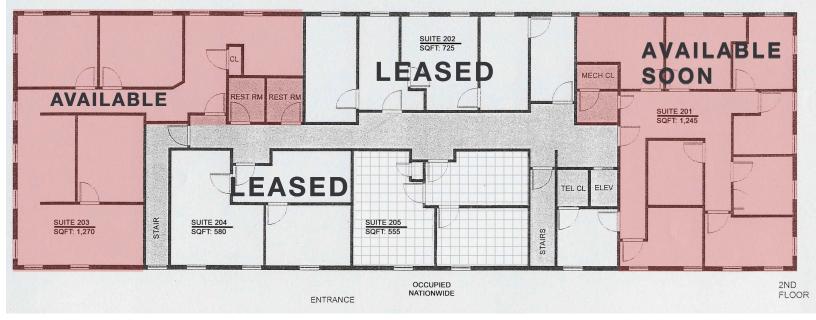

### **Property Description**

- Professional/Medical offices available for Lease in the Oxford Office Campus. Two-story, elevator served, multi-tenanted office building.
- Building Size: 9,415± SF
- Available space:
  Suite 203 1,270 SF Suite 201 1,245 SF
- Zoning: HC, Highway Commercial; full zoning code available upon request
- Parking: 50± spots
- Close to shopping, restaurants, banks, hotels, the Oxford Valley Mall and Sesame Place via Business Route 1/Lincoln Highway

## Second Floor 1,835 SF Available

For more information:

Zena Charokopos Vice President 215 396 2900 x103 • zena.charokopos@naimertz.com

NO WARRANTY OR REPRESENTATION, EXPRESS OR IMPLIED, IS MADE AS TO THE ACCURACY OF THE INFORMATION CONTAINED HEREIN, AND THE SAME IS SUBMITTED SUBJECT TO ERRORS, OMISSIONS, CHANGE OF PRICE, RENTAL OR OTHER CONDITIONS, PRIOR SALE, LEASE OR FINANCING, OR WITHDRAWAL WITHOUT NOTICE, AND OF ANY SPECIAL LISTING CONDITIONS IMPOSED BY OUR PRINCIPALS NO WARRANTIES OR REPRESENTATIONS ARE MADE AS TO THE CONDITION OF THE PROPERTY OR ANY HAZARDS CONTAINED THEREIN ARE ANY TO BE IMPLIED. 1105 Industrial Highway Southampton PA 18966 +1 215 396 2900 naimertz.com