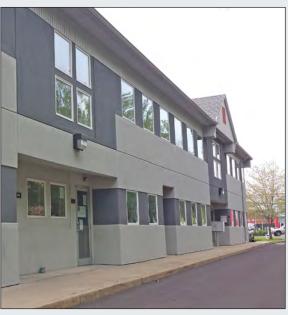

# **164 Lincoln Highway** Fairless Hills, Falls Township I Bucks County, PA

### **Property Description**

- Professional/Medical offices available for Lease in the Oxford Office Campus. Two-story, elevator served, multi-tenanted office building.
- Building Size: 9,415± SF
- Available space:
  Suite 203 1,270 SF Suite 201 1,245 SF
- Zoning: HC, Highway Commercial; full zoning code available upon request
- Parking: 50± spots
- Close to shopping, restaurants, banks, hotels, the Oxford Valley Mall and Sesame Place via Business Route 1/Lincoln Highway