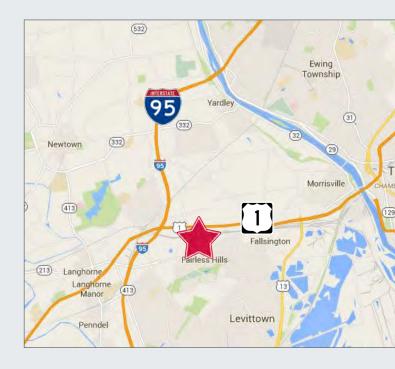

### Location Information

- Located on highly traveled Lincoln Highway
- 1/2 mile from Oxford Valley Mall and Aria Health-Bucks County
- 5 minutes from Interstate 95 and US Route 1