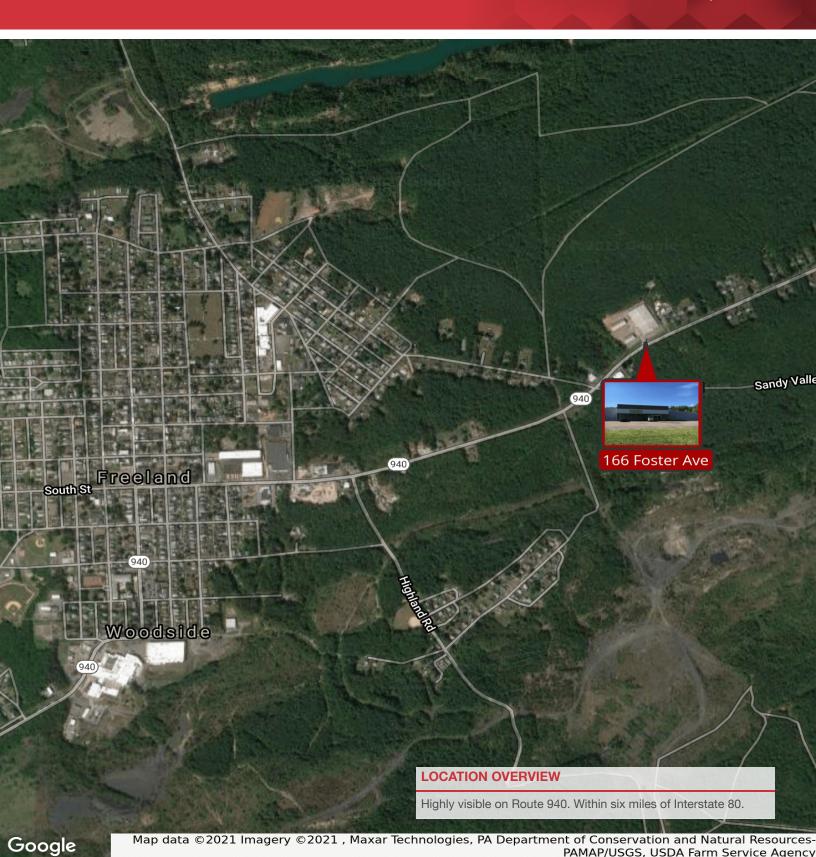

## 166 Foster Avenue

Freeland, Pennsylvania 18224

## **David Weaver, SIOR**

O: 570 820 7700 | C: 570 406 7428

PAMAP/USGS, USDA Farm Service Agency

david.weaver@naimertz.com

**INDUSTRIAL** 

| POPULATION           | 1 MILE    | 5 MILES   | 10 MILES  |
|----------------------|-----------|-----------|-----------|
| Total Population     | 1,324     | 14,233    | 92,316    |
| Average age          | 40.1      | 43.1      | 41.9      |
| Average age (Male)   | 38.2      | 42.0      | 40.2      |
| Average age (Female) | 44.0      | 45.3      | 43.8      |
| HOUSEHOLDS & INCOME  | 1 MILE    | 5 MILES   | 10 MILES  |
| Total households     | 595       | 6,084     | 36,975    |
| # of persons per HH  | 2.2       | 2.3       | 2.5       |
| Average HH income    | \$44,419  | \$50,878  | \$53,972  |
| Average house value  |           | \$173,210 | \$175,660 |
| TRAFFIC COUNTS       |           |           |           |
| Route 940            | 2,693/day |           |           |