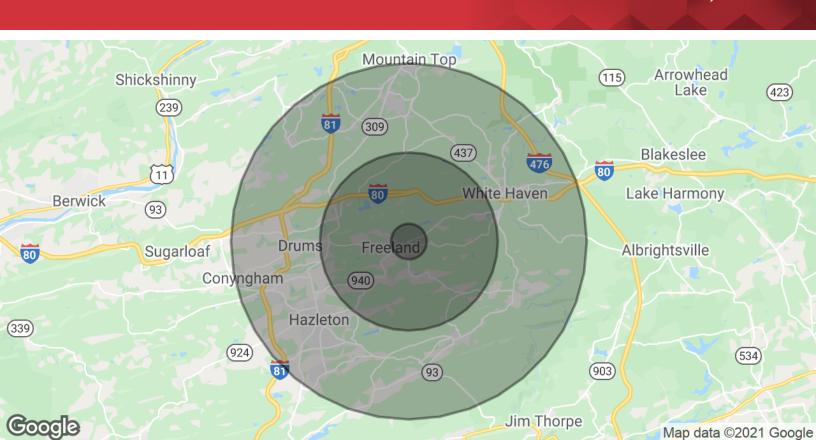

## **David Weaver, SIOR**

O: 570 820 7700 | C: 570 406 7428

PAMAP/USGS, USDA Farm Service Agency

david.weaver@naimertz.com

**INDUSTRIAL** 

| POPULATION           | 1 MILE    | 5 MILES   | 10 MILES  |
|----------------------|-----------|-----------|-----------|
| Total Population     | 1,324     | 14,233    | 92,316    |
| Average age          | 40.1      | 43.1      | 41.9      |
| Average age (Male)   | 38.2      | 42.0      | 40.2      |
| Average age (Female) | 44.0      | 45.3      | 43.8      |
| HOUSEHOLDS & INCOME  | 1 MILE    | 5 MILES   | 10 MILES  |
| Total households     | 595       | 6,084     | 36,975    |
| # of persons per HH  | 2.2       | 2.3       | 2.5       |
| Average HH income    | \$44,419  | \$50,878  | \$53,972  |
| Average house value  |           | \$173,210 | \$175,660 |
| TRAFFIC COUNTS       |           |           |           |
| Route 940            | 2,693/day |           |           |