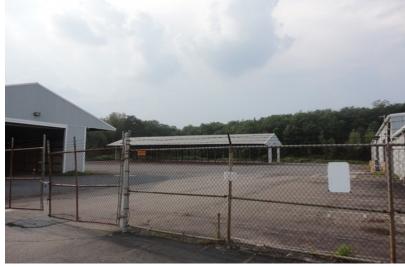

## **Property Highlights**

- 65,000± SF Industrial Building
- 15,000 SF Showroom with offices and restrooms
- 6.20 Acre parcel
- Warehouse has 28ft ceilings, drive-in doors, overhead lighting and heaters
- Two covered storage areas with electricity
- Property completely fenced in
- Flex space great for storage facility, distribution, manufacturing, market or retail