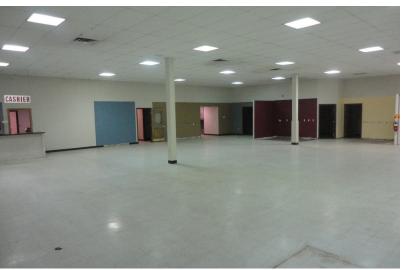

## **Property Highlights**

- 65,000± SF Industrial Building
- 15,000 SF Showroom with offices and restrooms
- 6.20 Acre parcel
- Warehouse has 28ft ceilings, drive-in doors, overhead lighting and heaters
- Two covered storage areas with electricity
- Property completely fenced in
- Flex space great for storage facility, distribution, manufacturing, market or retail