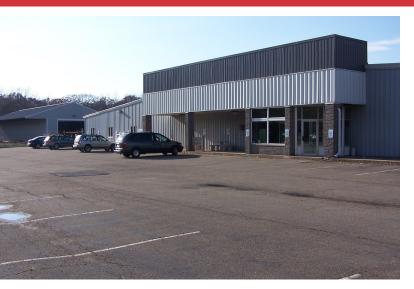

## **Property Highlights**

- 65,000± SF Industrial Building
- 15,000 SF Showroom with offices and restrooms
- 6.20 Acre parcel
- Warehouse has 28ft ceilings, drive-in doors, overhead lighting and heaters
- Two covered storage areas with electricity
- Property completely fenced in
- Flex space great for storage facility, distribution, manufacturing, market or retail