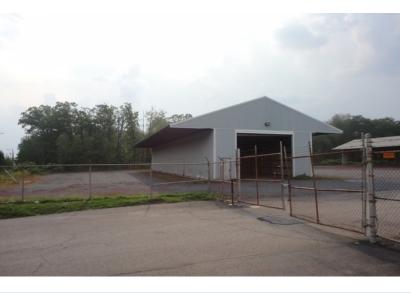

## **Property Highlights**

- 65,000± SF Industrial Building
- 15,000 SF Showroom with offices and restrooms
- 6.20 Acre parcel
- Warehouse has 28ft ceilings, drive-in doors, overhead lighting and heaters
- Two covered storage areas with electricity
- Property completely fenced in
- Flex space great for storage facility, distribution, manufacturing, market or retail