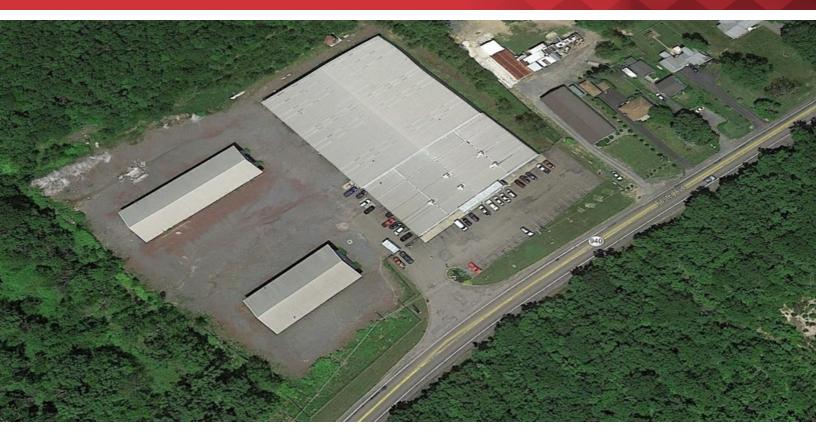

## **OFFERING SUMMARY**

| Sale Price:    | Price upon request     |
|----------------|------------------------|
| Building Size: | 65,000 SF              |
| Lot Size:      | 6.2 Acres              |
| Year Built:    | 1992                   |
| Zoning:        | Commercial             |
| Market:        | Northeast Pennsylvania |
| Submarket:     | I-80 corridor          |
| Traffic Count: | 2,693                  |

## **Property Highlights**

- 65,000± SF Industrial Building
- 15,000 SF Showroom with offices and restrooms
- 6.20 Acre parcel
- Warehouse has 28ft ceilings, drive-in doors, overhead lighting and heaters
- Two covered storage areas with electricity
- Property completely fenced in
- Flex space great for storage facility, distribution, manufacturing, market or retail