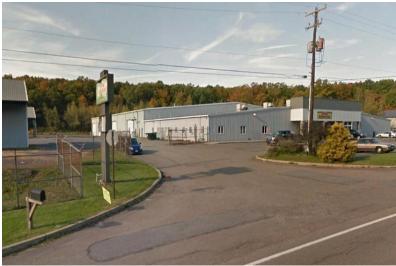

## **Property Highlights**

- 65,000± SF Industrial Building
- 15,000 SF Showroom with offices and restrooms
- 6.20 Acre parcel
- Warehouse has 28ft ceilings, drive-in doors, overhead lighting and heaters
- Two covered storage areas with electricity
- Property completely fenced in
- Flex space great for storage facility, distribution, manufacturing, market or retail