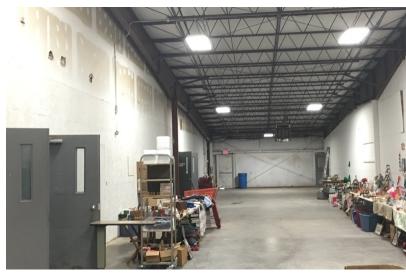

## **Property Highlights**

- 65,000± SF Industrial Building
- 15,000 SF Showroom with offices and restrooms
- 6.20 Acre parcel
- Warehouse has 28ft ceilings, drive-in doors, overhead lighting and heaters
- Two covered storage areas with electricity
- Property completely fenced in
- Flex space great for storage facility, distribution, manufacturing, market or retail