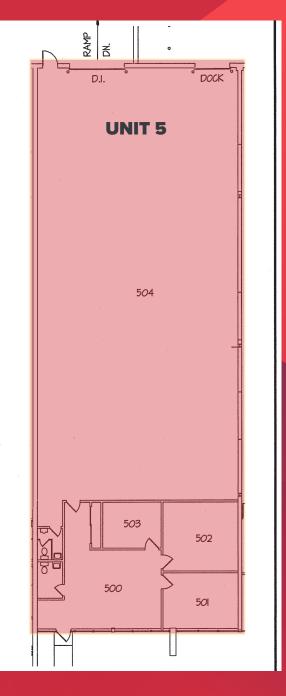

#### **CLICK HERE FOR VIRTUAL TOUR** UNIT 5

- 5,648 SF
- 1,246 SF office / 4,402 SF warehouse
- (1) 8'x10' dock door
- (1) 12'x14' drive-in door
- 17'6" ceiling heights
- Office is air-conditioned