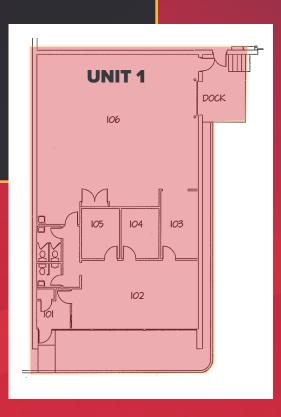

#### **UNIT 1 CLICK HERE FOR VIRTUAL TOUR**

- 2,616 SF
- 1,094 SF office / 1,522 SF warehouse
- (1) 8'x10' dock door
- 17'6" 18'4" ceiling heights
- Office is air-conditioned