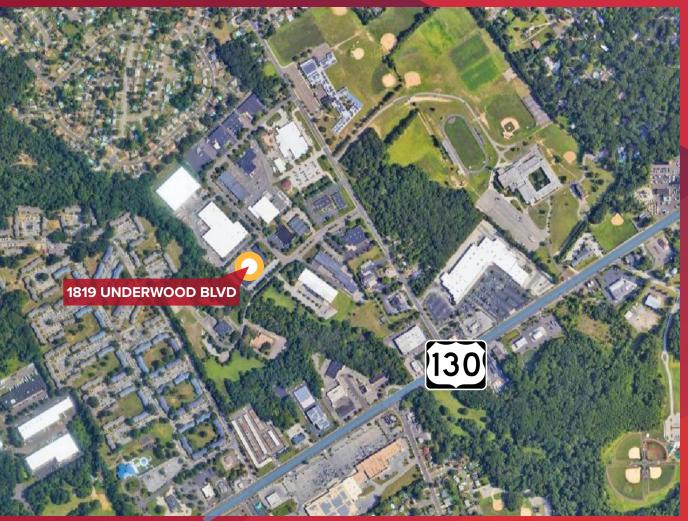

### **LOCATION INFORMATION**

#### Distance to

| Route 130                | 0.5 mi |
|--------------------------|--------|
| Route 73                 | 4.5 mi |
| I-295 (Exit 43)          | 5.5 mi |
| Tacony-Palmyra Bridge    | 6.5 mi |
| Betsy Ross Bridge        | 7.5 mi |
| NJ Turnpike (Exit 4)     | 10 mi  |
| Center City Philadelphia | 13 mi  |