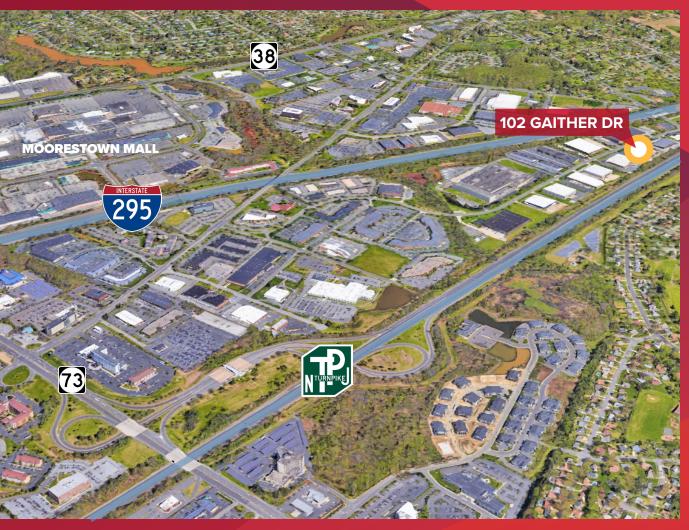

## **LOCATION INFORMATION**

#### **Distance to**

| Route 38                 | 1 mi   |
|--------------------------|--------|
| Route 73                 | 1.5 mi |
| NJ Turnpike (Exit 4)     | 2 mi   |
| I-295 (Exit 36 A)        | 2 mi   |
| Route 70                 | 4.5 mi |
| Center City Philadelphia | 12 mi  |