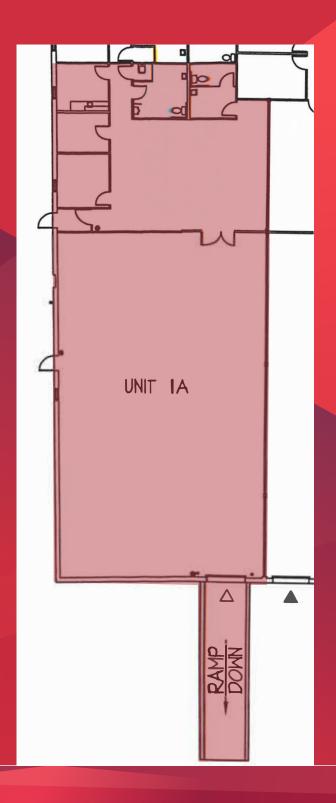

### UNIT 1A CLICK HERE FOR VIRTUAL TOUR

- 5,117 SF
- 18' clear ceiling height
- 1 drive-in door
- · Air-conditioned office area
  - o 5 private offices
  - o Bullpen area
  - Kitchenette
  - 4 restrooms