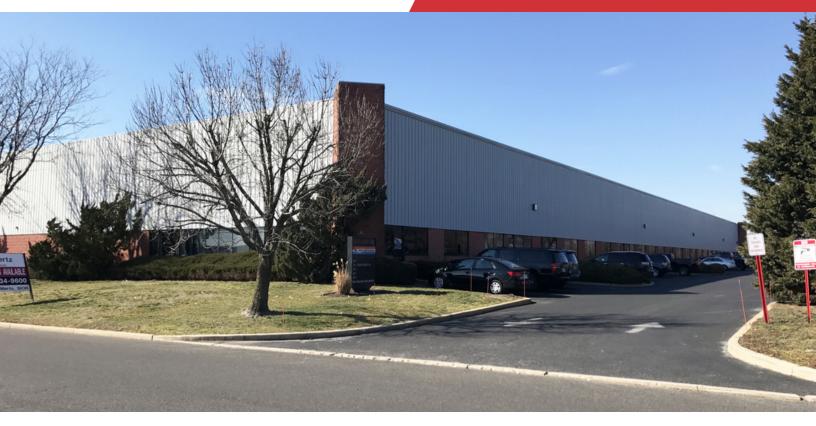

## 2303 Garry Road

Cinnaminson, New Jersey 08077

#### **Property Overview**

45,234 SF multi-tenant warehouse facility. Units available from 4,434 SF to 15,500 SF. 22' average clear ceiling height under steel beam. Fourteen (14) tailgates. Five (5) drive-in doors. 88 car parking. 3.93 acre lot. Just off Route 130.