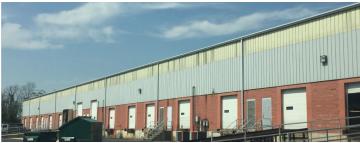

#### **Property Highlights**

- 9,925 SF warehouse unit
- Divisible
- · 22' average clear ceiling height under steel beam
- (3) 8'x10' tailgates
- (1) 12'x16' drive-in
- 800 SF office

#### **Property Overview**

45,234 SF multi-tenant warehouse facility. Units available from 4,434 SF to 15,500 SF. 22' average clear ceiling height under steel beam. Fourteen (14) tailgates. Five (5) drive-in doors. 88 car parking. 3.93 acre lot. Just off Route 130.