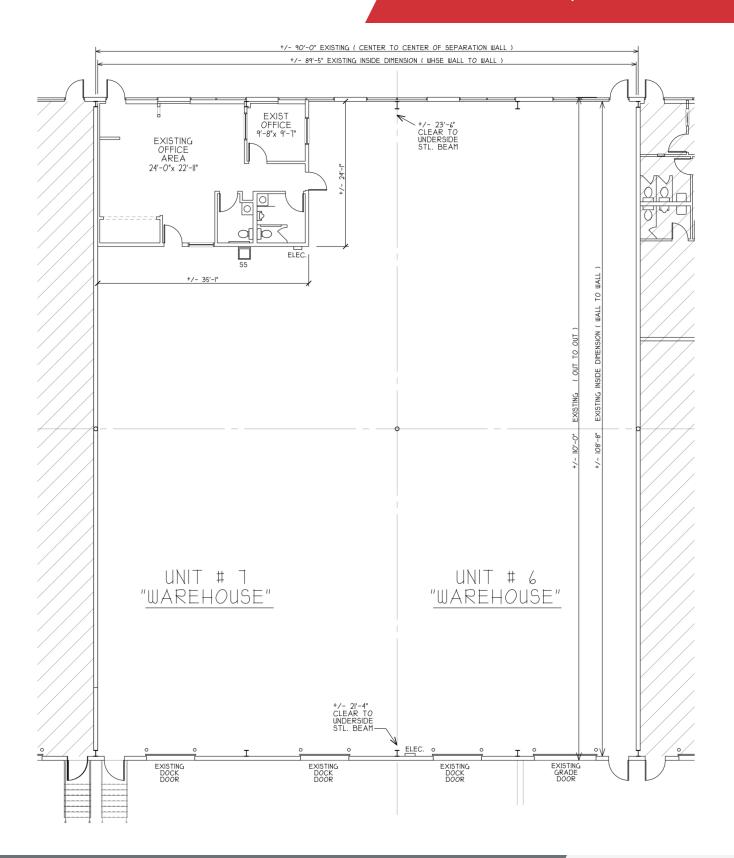

#### **Property Highlights**

- 9,925 SF warehouse unit
- Divisible
- · 22' average clear ceiling height under steel beam
- (3) 8'x10' tailgates
- (1) 12'x16' drive-in
- 800 SF office

#### **Property Overview**

45,234 SF multi-tenant warehouse facility. Units available from 4,434 SF to 15,500 SF. 22' average clear ceiling height under steel beam. Fourteen (14) tailgates. Five (5) drive-in doors. 88 car parking. 3.93 acre lot. Just off Route 130.