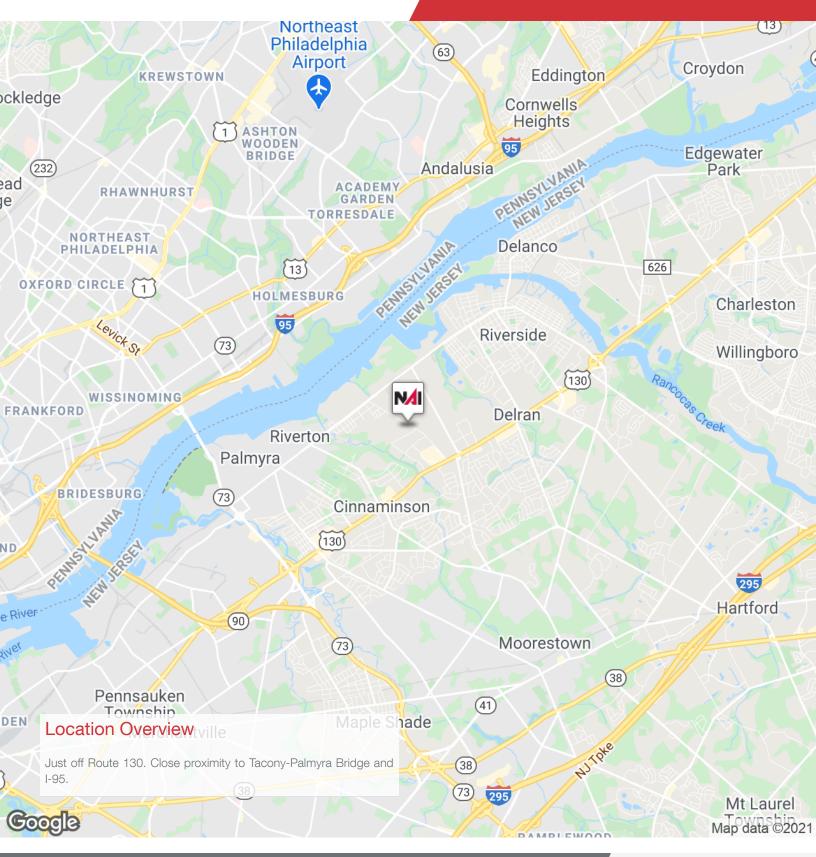

#### **Property Overview**

45,234 SF multi-tenant warehouse facility. Units available from 4,434 SF to 15,500 SF. 22' average clear ceiling height under steel beam. Fourteen (14) tailgates. Five (5) drive-in doors. 88 car parking. 3.93 acre lot. Just off Route 130.