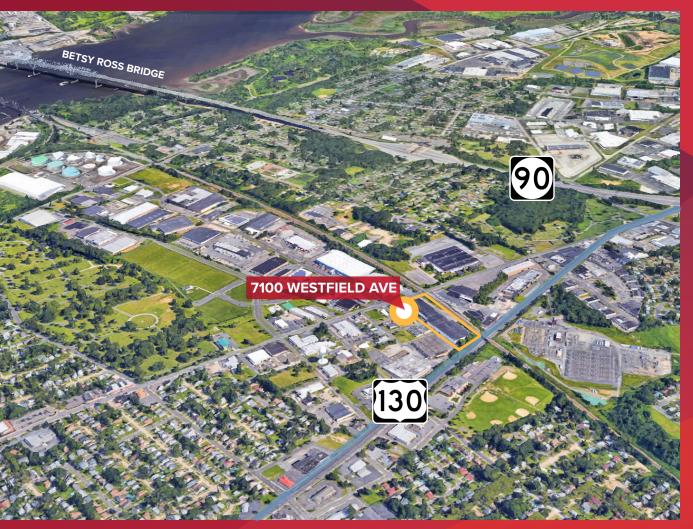

## **LOCATION INFORMATION**

#### **Distance to**

| Route 130             | 0.4 mi |
|-----------------------|--------|
| Route 73              | 2.5 mi |
| Betsy Ross Bridge     | 2.5 mi |
| Tacony-Palmyra Bridge | 4.5 mi |
| I-95                  | 5.0 mi |
| Ben Franklin Bridge   | 6.0 mi |
| I-295 (Exit 36)       | 6.3 mi |
| NJ Turnpike (Exit 4)  | 7.0 mi |