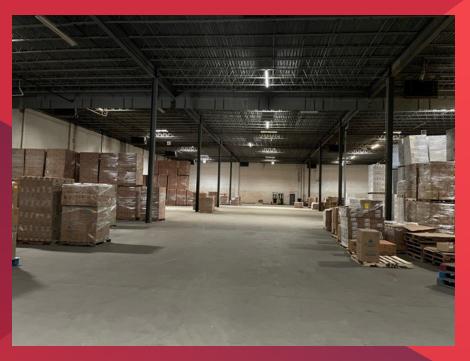

### **BUILDING DESCRIPTION**

- 95,000± SF warehouse building
- Divisible to 41,500± SF
- 20'- 26.7' clear ceilings
- Column spacing: 40' x 40' and 40'x 35'
- Multiple platform tailgate positions
- 8,000± SF under cover storage on loading platform
- 12' x 14' drive-in door
- 4,000± SF office
- Dry sprinkler system
- 800 amp, 3 phase, 4 wire at 240 volts
- T-5 and fluorescent lighting
- Just off of Route 130