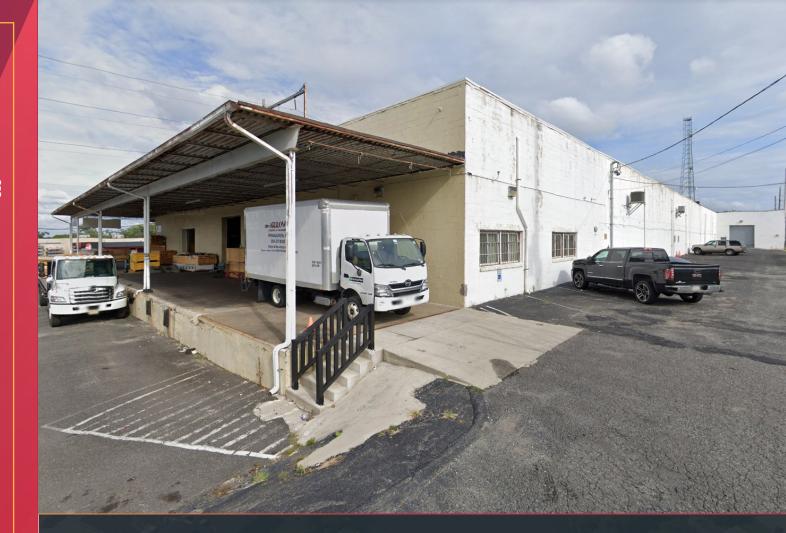

# AVAILABLE FOR LEASE 7100 WESTFIELD AVENUE

PENNSAUKEN, NJ

Scott Mertz, SIOR +1 856 802 6529 scott.mertz@naimertz.com

NAI Mertz

21 Roland Avenue | Mount Laurel, NJ 08054 +1 856 234 9600 | naimertz.com

## 7100 WESTFIELD AVENUE

**PENNSAUKEN, NJ** 

### **BUILDING DESCRIPTION**

- 95,000± SF warehouse building
- Divisible to 41,500± SF
- 20'- 26.7' clear ceilings
- Column spacing: 40' x 40' and 40'x 35'
- Multiple platform tailgate positions
- 8,000± SF under cover storage on loading platform
- 12' x 14' drive-in door
- 4,000± SF office
- Dry sprinkler system
- 800 amp, 3 phase, 4 wire at 240 volts
- T-5 and fluorescent lighting
- Just off of Route 130