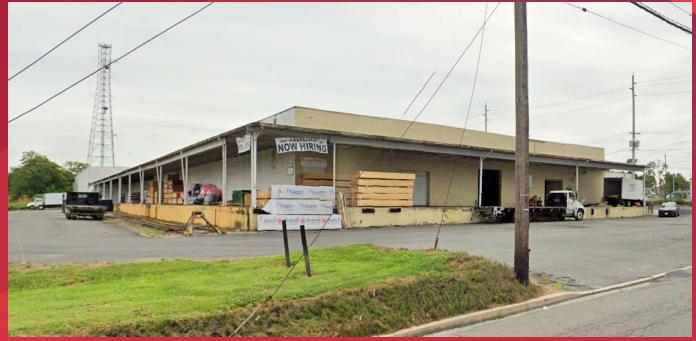

### **BUILDING DESCRIPTION**

- 95,000± SF warehouse building
- Divisible to 41,500± SF
- 20'- 26.7' clear ceilings
- Column spacing: 40' x 40' and 40'x 35'
- Multiple platform tailgate positions
- 8,000± SF under cover storage on loading platform
- 12' x 14' drive-in door
- 4,000± SF office
- Dry sprinkler system
- 800 amp, 3 phase, 4 wire at 240 volts
- T-5 and fluorescent lighting
- Just off of Route 130