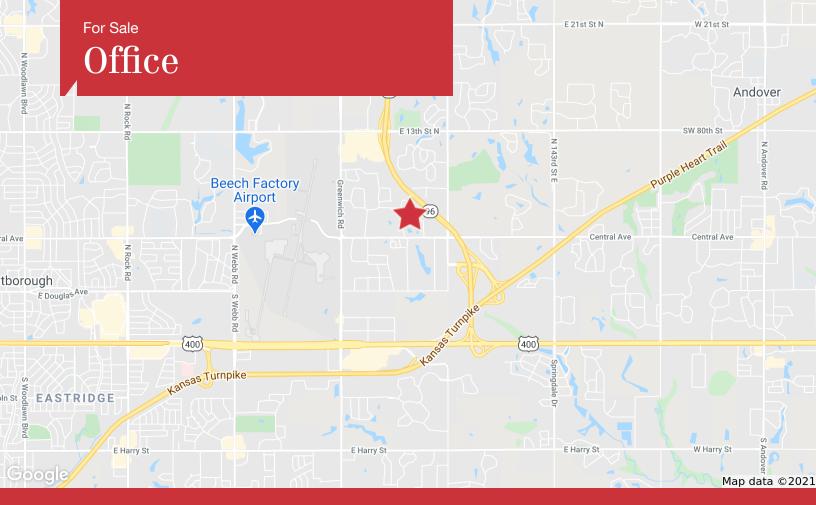

### Class A Office | 11,591 S F

Very well-maintained Class A Office Building located in North East Wichita, KS. The two-story building totals 11,591 SF and sits on just over 1 acre of land that includes 49 parking stalls and tremendous views of a guite well shaded pond. The property is conveniently located off East Central Avenue with great frontage, signage, and easy access to the Kansas Turnpike, K-96 Hwy, and US Hwy 54. The property provides Class A experience to any Tenant, Owner Occupant, or Investor. The building is currently occupied by a Medical Office Tenant of 10 years, whose lease is near expiring. Operating expenses and financials available upon request.

Located along E Central Ave with quick access to I-35, K-96 and US-400