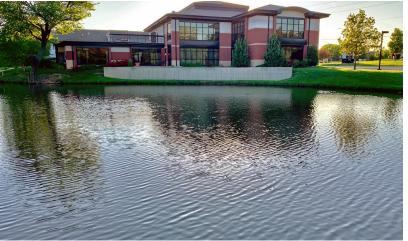

### Class A Office | 11,591 S F

Very well-maintained Class A Office Building located in North East Wichita, KS. The two-story building totals 11,591 SF and sits on just over 1 acre of land that includes 49 parking stalls and tremendous views of a guite well shaded pond. The property is conveniently located off East Central Avenue with great frontage, signage, and easy access to the Kansas Turnpike, K-96 Hwy, and US Hwy 54. The property provides Class A experience to any Tenant, Owner Occupant, or Investor. The building is currently occupied by a Medical Office Tenant of 10 years, whose lease is near expiring. Operating expenses and financials available upon request.

#### PROPERTY HIGHLIGHTS

- Two-Story Class A Office/Medical Building
- For Sale or For Lease
- 11,591 Total SF
- Common Area- 1,023 SF
- Built in 2009
- High Visibility from East Central Avenue
- Monument LED Signage Available
- Balcony Patio Overlooking a Pond
- Door Side Parking- 49 Stalls
- Easy Access to Kansas Turnpike (I-35), Hwy K-96, and E Kellogg (US Hwy 54)
- Well Landscaped
- Available December 2019