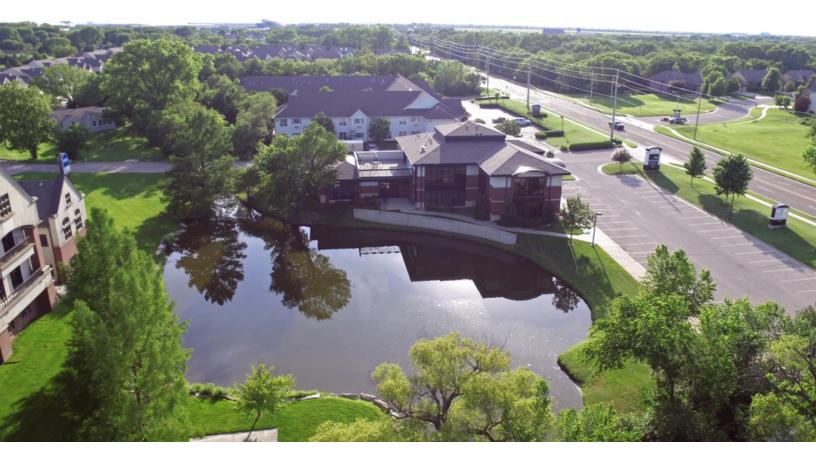

### Class A Office | 11,591 S F

Very well-maintained Class A Office Building located in North East Wichita, KS. The two-story building totals 11,591 SF and sits on just over 1 acre of land that includes 49 parking stalls and tremendous views of a guite well shaded pond. The property is conveniently located off East Central Avenue with great frontage, signage, and easy access to the Kansas Turnpike, K-96 Hwy, and US Hwy 54. The property provides Class A experience to any Tenant, Owner Occupant, or Investor. The building is currently occupied by a Medical Office Tenant of 10 years, whose lease is near expiring. Operating expenses and financials available upon request.

#### PROPERTY HIGHLIGHTS

- Two-Story Class A Office/Medical Building
- For Sale or For Lease
- 11,591 Total SF
- Common Area- 1,023 SF
- Built in 2009
- High Visibility from East Central Avenue
- Monument LED Signage Available
- Balcony Patio Overlooking a Pond
- Door Side Parking- 49 Stalls
- Easy Access to Kansas Turnpike (I-35), Hwy K-96, and E Kellogg (US Hwy 54)
- Well Landscaped
- Available December 2019

Located along E Central Ave with quick access to I-35, K-96 and US-400