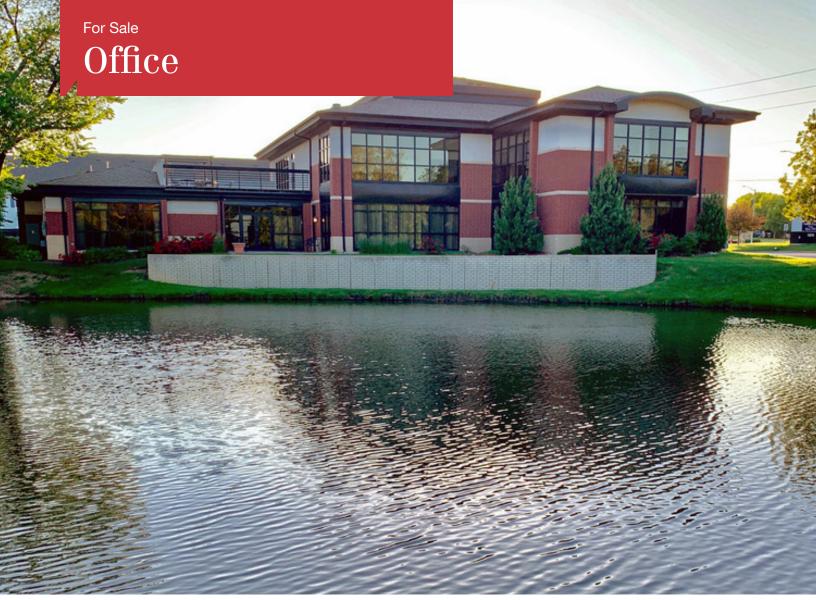

### Class A Office | 11,591 S F

Very well-maintained Class A Office Building located in North East Wichita, KS. The two-story building totals 11,591 SF and sits on just over 1 acre of land that includes 49 parking stalls and tremendous views of a guite well shaded pond. The property is conveniently located off East Central Avenue with great frontage, signage, and easy access to the Kansas Turnpike, K-96 Hwy, and US Hwy 54. The property provides Class A experience to any Tenant, Owner Occupant, or Investor. The building is currently occupied by a Medical Office Tenant of 10 years, whose lease is near expiring. Operating expenses and financials available upon request.

#### PROPERTY HIGHLIGHTS

- Two-Story Class A Office/Medical Building
- For Sale or For Lease
- 11,591 Total SF
- Common Area- 1,023 SF
- Built in 2009
- High Visibility from East Central Avenue
- Monument LED Signage Available
- Balcony Patio Overlooking a Pond
- Door Side Parking- 49 Stalls
- Easy Access to Kansas Turnpike (I-35), Hwy K-96, and E Kellogg (US Hwy 54)
- Well Landscaped
- Available December 2019