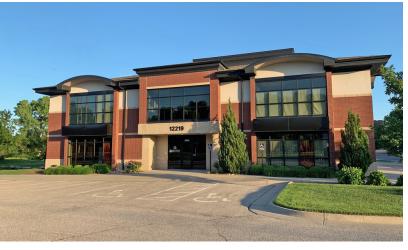

### Class A Office | 11,591 S F

Very well-maintained Class A Office Building located in North East Wichita, KS. The two-story building totals 11,591 SF and sits on just over 1 acre of land that includes 49 parking stalls and tremendous views of a guite well shaded pond. The property is conveniently located off East Central Avenue with great frontage, signage, and easy access to the Kansas Turnpike, K-96 Hwy, and US Hwy 54. The property provides Class A experience to any Tenant, Owner Occupant, or Investor. The building is currently occupied by a Medical Office Tenant of 10 years, whose lease is near expiring. Operating expenses and financials available upon request.

#### PROPERTY HIGHLIGHTS

- Two-Story Class A Office/Medical Building
- For Sale or For Lease
- 11,591 Total SF
- Common Area- 1,023 SF
- Built in 2009
- High Visibility from East Central Avenue
- Monument LED Signage Available
- Balcony Patio Overlooking a Pond
- Door Side Parking- 49 Stalls
- Easy Access to Kansas Turnpike (I-35), Hwy K-96, and E Kellogg (US Hwy 54)
- Well Landscaped
- Available December 2019