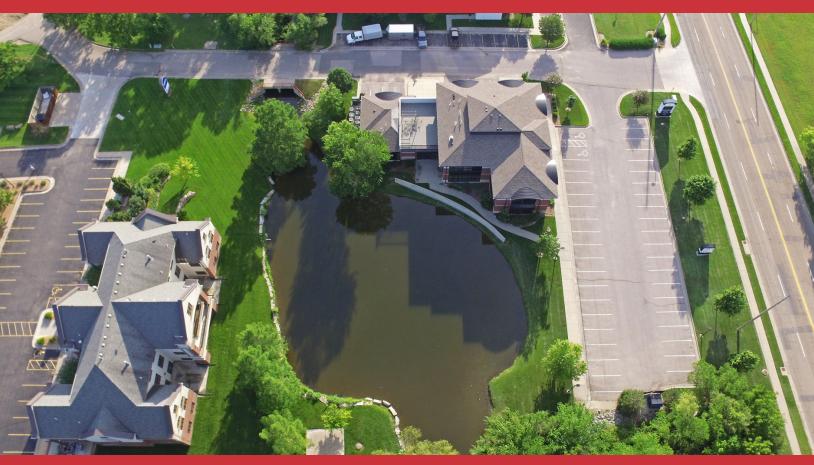

### Class A Office | 11,591 S F

Very well-maintained Class A Office Building located in North East Wichita, KS. The two-story building totals 11,591 SF and sits on just over 1 acre of land that includes 49 parking stalls and tremendous views of a guite well shaded pond. The property is conveniently located off East Central Avenue with great frontage, signage, and easy access to the Kansas Turnpike, K-96 Hwy, and US Hwy 54. The property provides Class A experience to any Tenant, Owner Occupant, or Investor. The building is currently occupied by a Medical Office Tenant of 10 years, whose lease is near expiring. Operating expenses and financials available upon request.

#### PROPERTY HIGHLIGHTS

- Two-Story Class A Office/Medical Building
- For Sale or For Lease
- 11,591 Total SF
- Common Area- 1,023 SF
- Built in 2009
- High Visibility from East Central Avenue
- Monument LED Signage Available
- Balcony Patio Overlooking a Pond
- Door Side Parking- 49 Stalls
- Easy Access to Kansas Turnpike (I-35), Hwy K-96, and E Kellogg (US Hwy 54)
- Well Landscaped
- Available December 2019

Located along E Central Ave with quick access to I-35, K-96 and US-400