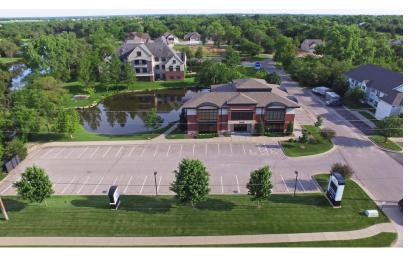

### Class A Office | 11,591 S F

Very well-maintained Class A Office Building located in North East Wichita, KS. The two-story building totals 11,591 SF and sits on just over 1 acre of land that includes 49 parking stalls and tremendous views of a guite well shaded pond. The property is conveniently located off East Central Avenue with great frontage, signage, and easy access to the Kansas Turnpike, K-96 Hwy, and US Hwy 54. The property provides Class A experience to any Tenant, Owner Occupant, or Investor. The building is currently occupied by a Medical Office Tenant of 10 years, whose lease is near expiring. Operating expenses and financials available upon request.

#### PROPERTY HIGHLIGHTS

- Two-Story Class A Office/Medical Building
- For Sale or For Lease
- 11,591 Total SF
- Common Area- 1,023 SF
- Built in 2009
- High Visibility from East Central Avenue
- Monument LED Signage Available
- Balcony Patio Overlooking a Pond
- Door Side Parking- 49 Stalls
- Easy Access to Kansas Turnpike (I-35), Hwy K-96, and E Kellogg (US Hwy 54)
- Well Landscaped
- Available December 2019