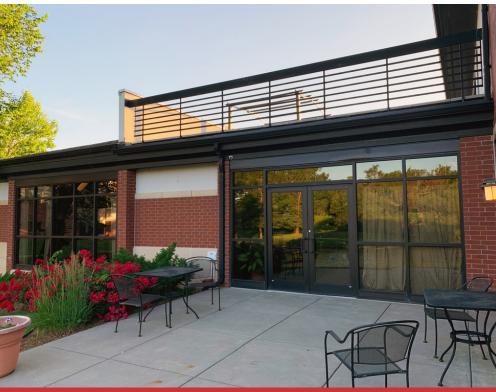

#### PROPERTY HIGHLIGHTS

- Two-Story Class A Office/Medical Building
- For Sale or For Lease
- 11,591 Total SF
- Common Area- 1,023 SF
- Built in 2009
- High Visibility from East Central Avenue
- Monument LED Signage Available
- Balcony Patio Overlooking a Pond
- Door Side Parking- 49 Stalls
- Easy Access to Kansas Turnpike (I-35), Hwy K-96, and E Kellogg (US Hwy 54)
- Well Landscaped
- Available December 2019