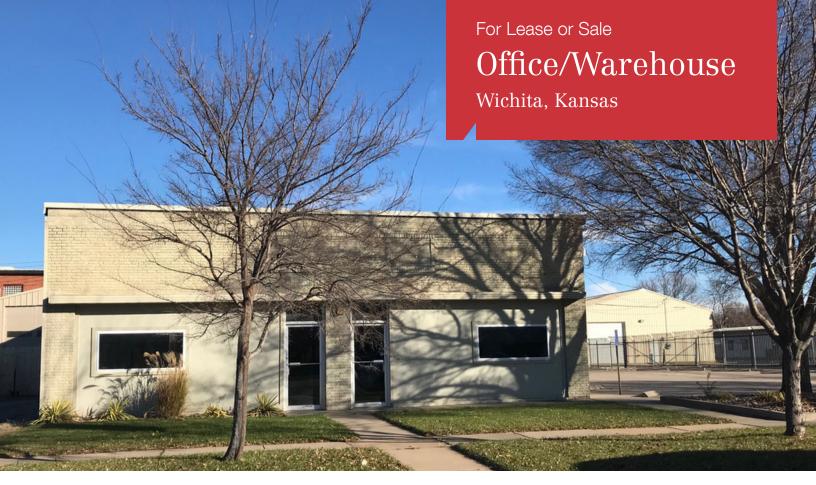

# 310 South Ida

Wichita, Kansas 67211

#### **Property Description**

Free-standing office/warehouse building located within two blocks of Kellogg/US Hwy. 54 and in close proximity to Intrust Bank Arena. Building features office area in front and warehouse space in the rear with (2) 10'X10' overhead doors.