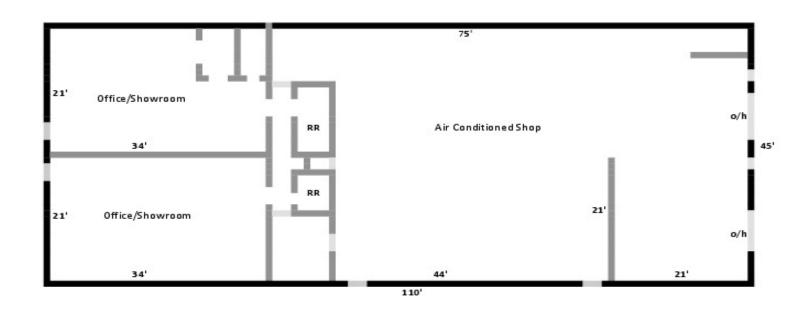

### **Property Highlights**

- 4,950 SF available, 1,400 SF of office space
- · Zoning: Limited Industrial
- · Construction Type: Brick/Block
- · Ceiling Height: 10'
- · Entire building is air conditioned
- · Large parking lot adjacent to building
- · 2 drive-in doors
- Lease Rate: \$2,970/month (landlord pays taxes and insurance)
- Sale Price: \$322,000

#### **Property Description**

Free-standing office/warehouse building located within two blocks of Kellogg/US Hwy. 54 and in close proximity to Intrust Bank Arena. Building features office area in front and warehouse space in the rear with (2) 10'X10' overhead doors.