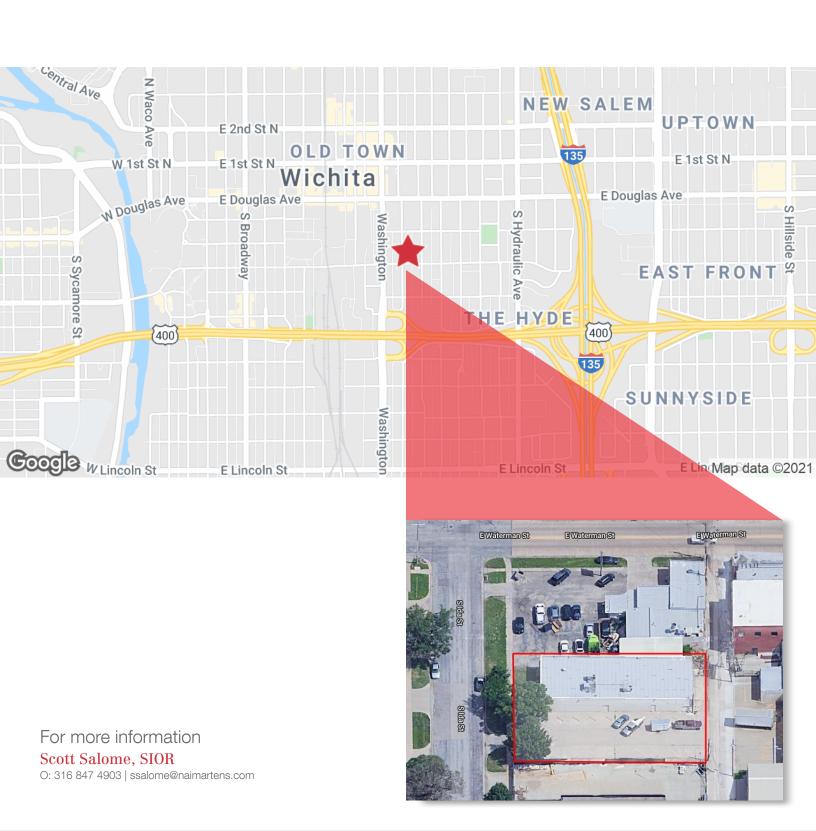

#### **Property Description**

Free-standing office/warehouse building located within two blocks of Kellogg/US Hwy. 54 and in close proximity to Intrust Bank Arena. Building features office area in front and warehouse space in the rear with (2) 10'X10' overhead doors.

For more information

Scott Salome, SIOR O: 316 847 4903

ssalome@naimartens.com