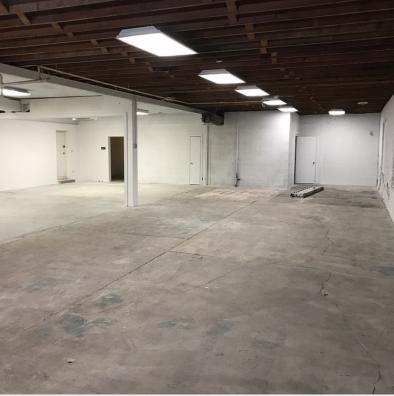

#### **Property Description**

Free-standing office/warehouse building located within two blocks of Kellogg/US Hwy. 54 and in close proximity to Intrust Bank Arena. Building features office area in front and warehouse space in the rear with (2) 10'X10' overhead doors.