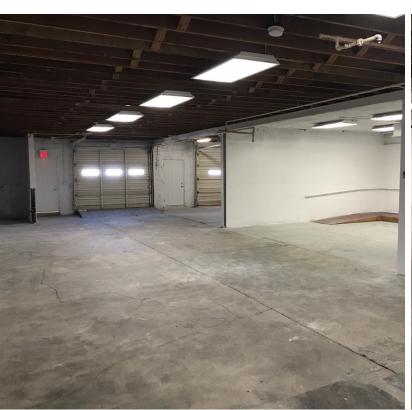

#### **Property Description**

Free-standing office/warehouse building located within two blocks of Kellogg/US Hwy. 54 and in close proximity to Intrust Bank Arena. Building features office area in front and warehouse space in the rear with (2) 10'X10' overhead doors.