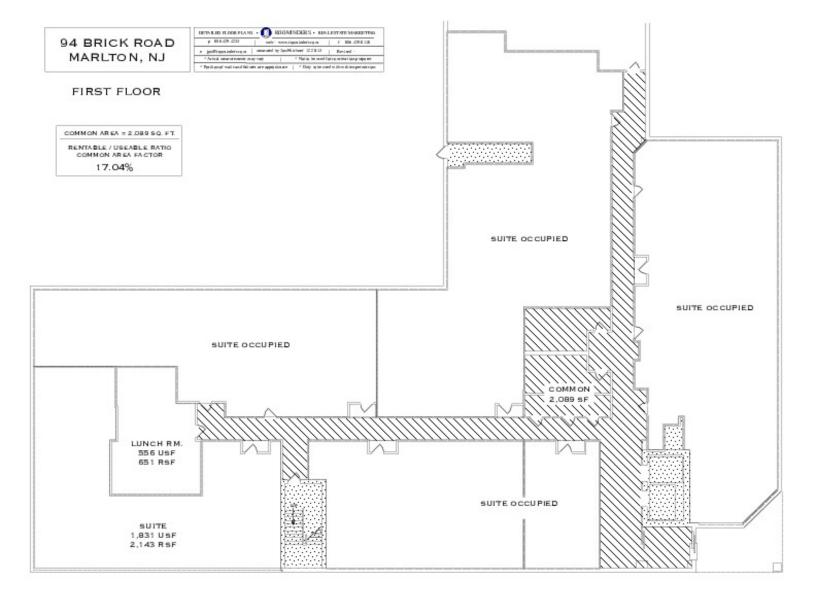

#### **Available SPaces**

| SUITE | TENANT    | SIZE (SF)         | LEASE TYPE | LEASE RATE    | DESCRIPTION                                                                                                         |
|-------|-----------|-------------------|------------|---------------|---------------------------------------------------------------------------------------------------------------------|
| 103   | Available | 2,143 SF          | NNN        | \$15.00 SF/yr | 1,831+/- USF                                                                                                        |
| 201   | Available | 3,463 - 14,813 SF | NNN        | \$15.00 SF/yr | Usable SF totals 2,984+/- SF. Can be combined with additional space(s) for full floor availability of 14,813+/- SF. |
| 202   | Available | 4,071 - 14,813 SF | NNN        | \$15.00 SF/yr | Usable SF totals 3,508+/- SF. Can be combined with additional space(s) for full floor availability of 14,813+/- SF. |
| 203   | Available | 5,076 - 14,813 SF | NNN        | \$15.00 SF/yr | Usable SF totals 4,374+/- SF. Can be combined with additional space(s) for full floor availability of 14,813+/- SF. |
| 204   | Available | 2,203 - 14,813 SF | NNN        | \$15.00 SF/yr | Usable SF totals 1,898+/- SF. Can be combined with additional space(s) for full floor availability of 14,813+/- SF. |
| 303   | Available | 6,336 - 8,726 SF  | NNN        | \$15.00 SF/yr | Usable SF totals 5,587+/- SF. Can be combined with additional space(s) for 8,726+/- SF.                             |
| 304   | Available | 2,390 - 8,726 SF  | NNN        | \$15.00 SF/yr | Usable SF totals 2,108+/- SF. Can be combined with additional space(s) for 8,726+/- SF.                             |