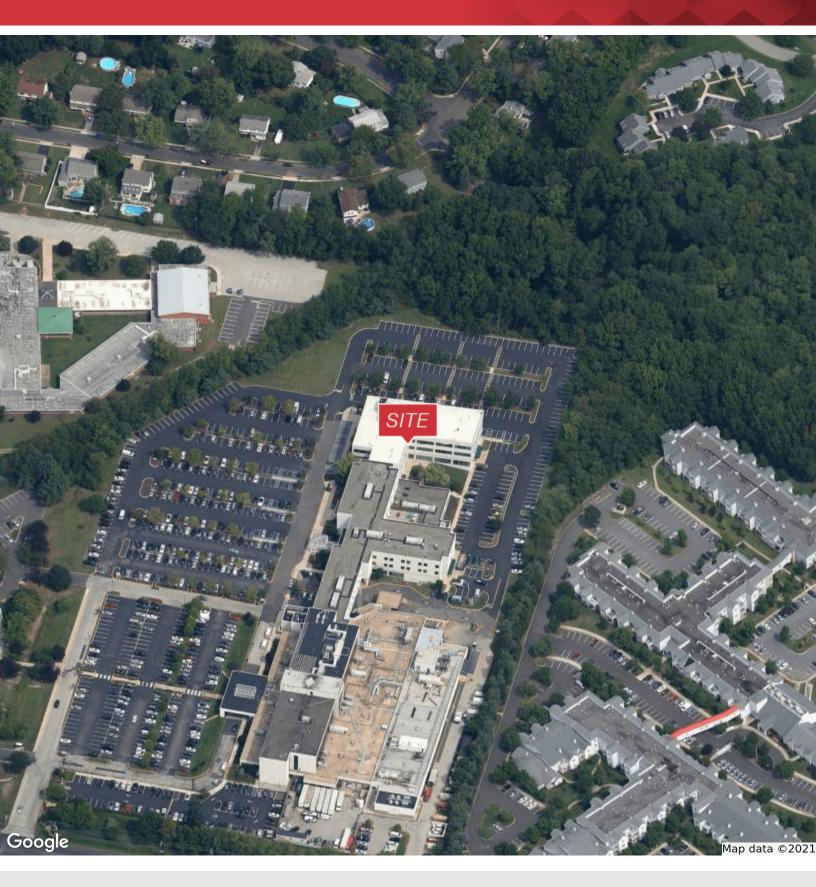

#### **Property Overview**

Prime office / medical space in South Jersey's sought after 3M market! Suites are available to accommodate any user - spaces range from 2,143 SF to 33,182 SF. Part of Virtua West Jersey Health System Marlton Campus with direct access to hospital and multiplex rehabilitation facility.

Located just of Route 73 with easy access to Route 70, I-295, and New Jersey Turnpike. Surrounded by numerous restaurants and retailers including the Promenade at Sagemore. 3 miles from Virtua Voorhees Hospital. 5 miles from Thomas Jefferson University Hospital at Voorhees.