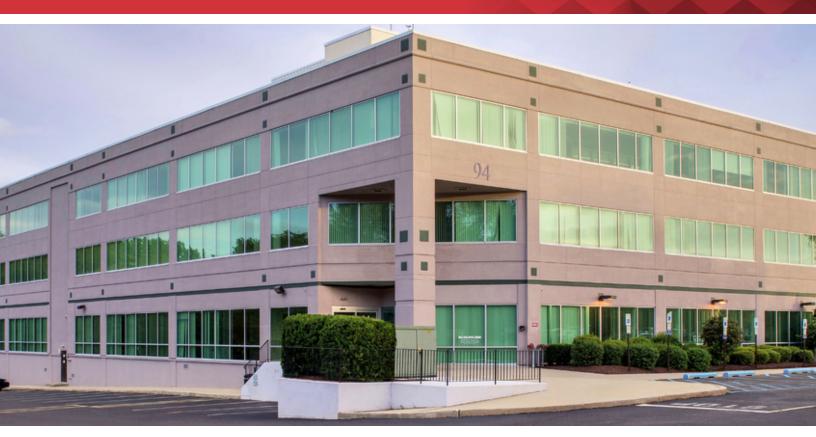

#### West Jersey Medical Plaza

94 Brick Road Marlton, New Jersey 08053

| PRICE    | \$15.00 SF/yr |
|----------|---------------|
| REDUCED! | (NNN)         |
|          |               |

#### **Property Overview**

Prime office / medical space in South Jersey's sought after 3M market! Suites are available to accommodate any user - spaces range from 2,143 SF to 33,182 SF. Part of Virtua West Jersey Health System Marlton Campus with direct access to hospital and multiplex rehabilitation facility.