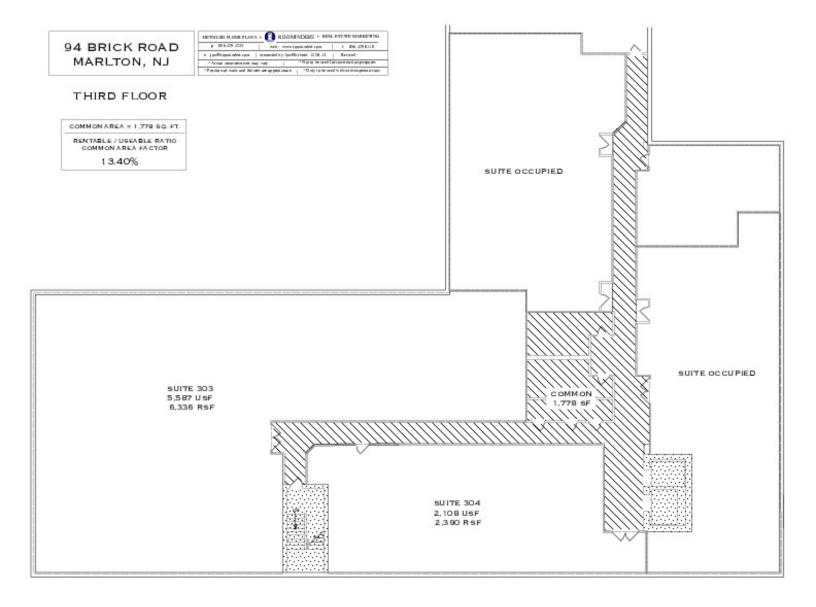

#### **Available SPaces**

| SUITE | TENANT    | SIZE (SF)         | LEASE TYPE | LEASE RATE    | DESCRIPTION                                                                                                         |
|-------|-----------|-------------------|------------|---------------|---------------------------------------------------------------------------------------------------------------------|
| 103   | Available | 2,143 SF          | NNN        | \$15.00 SF/yr | 1,831+/- USF                                                                                                        |
| 201   | Available | 3,463 - 14,813 SF | NNN        | \$15.00 SF/yr | Usable SF totals 2,984+/- SF. Can be combined with additional space(s) for full floor availability of 14,813+/- SF. |
| 202   | Available | 4,071 - 14,813 SF | NNN        | \$15.00 SF/yr | Usable SF totals 3,508+/- SF. Can be combined with additional space(s) for full floor availability of 14,813+/- SF. |
| 203   | Available | 5,076 - 14,813 SF | NNN        | \$15.00 SF/yr | Usable SF totals 4,374+/- SF. Can be combined with additional space(s) for full floor availability of 14,813+/- SF. |
| 204   | Available | 2,203 - 14,813 SF | NNN        | \$15.00 SF/yr | Usable SF totals 1,898+/- SF. Can be combined with additional space(s) for full floor availability of 14,813+/- SF. |
| 303   | Available | 6,336 - 8,726 SF  | NNN        | \$15.00 SF/yr | Usable SF totals 5,587+/- SF. Can be combined with additional space(s) for 8,726+/- SF.                             |
| 304   | Available | 2,390 - 8,726 SF  | NNN        | \$15.00 SF/yr | Usable SF totals 2,108+/- SF. Can be combined with additional space(s) for 8,726+/- SF.                             |