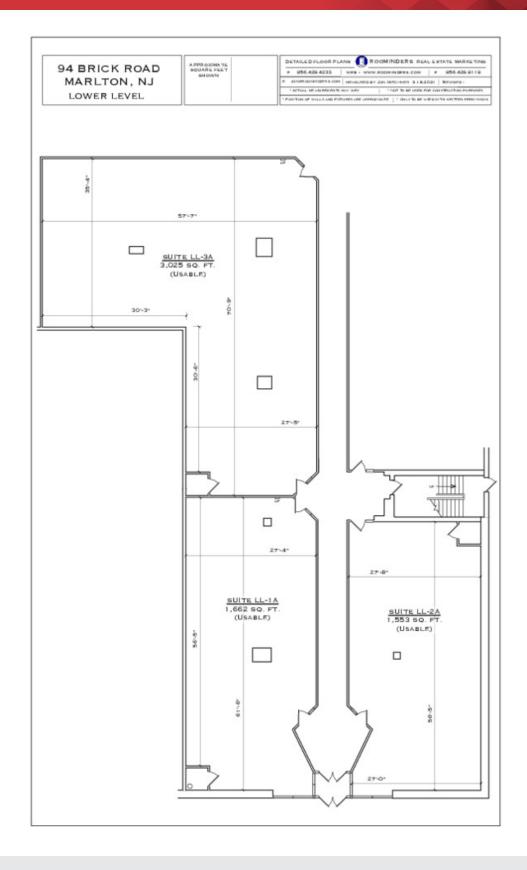

DEMALEDVICE PLANE 
TO TROCK NOLES BALL LEVINS WARKS THE
TO DESCRIPTION OF TROCK NOLES BALL LEVINS WARKS THE
TOTAL DESCRIPTION OF TROCK NOLES AND TROCK DESCRIPTION
TOTAL RESERVOIR OF TROCK DESCRIPTION STATEMENT OF TROCK
TRUEL RESERVOIR OF TROCK DESCRIPTION
TOTAL RESERVOIR DESCRIPTION
TOTAL RESERVOIR OF TROC 94 BRICK ROAD MARLTON, NJ LOWER LEVEL A PPR OXIMA TO BOUARE FEET SUITE LL-3A 8-02 30-3-4 27-4 SUITE LL-1A 1,662 SQ. FT (USABLE) SUITE LL-2A 

#### Mertz

PA BRICK ROAD MARLTON, NJ LOWER LEVEL

FOR LEASE

MEDICAL 1,553 - 14,813 SF

| SUITE | TENANT    | SIZE (SF) | LEASE TYPE | LEASE RATE    | DESCRIPTION     |
|-------|-----------|-----------|------------|---------------|-----------------|
| 1-A   | Available | 1,662 SF  | NNN        | \$15.00 SF/yr | 1,662 Usable SF |
| 2-A   | Available | 1,553 SF  | NNN        | \$15.00 SF/yr | 1,553 Usable SF |
| 3-A   | Available | 3,025 SF  | NNN        | \$15.00 SF/yr | 3,025 Usable SF |