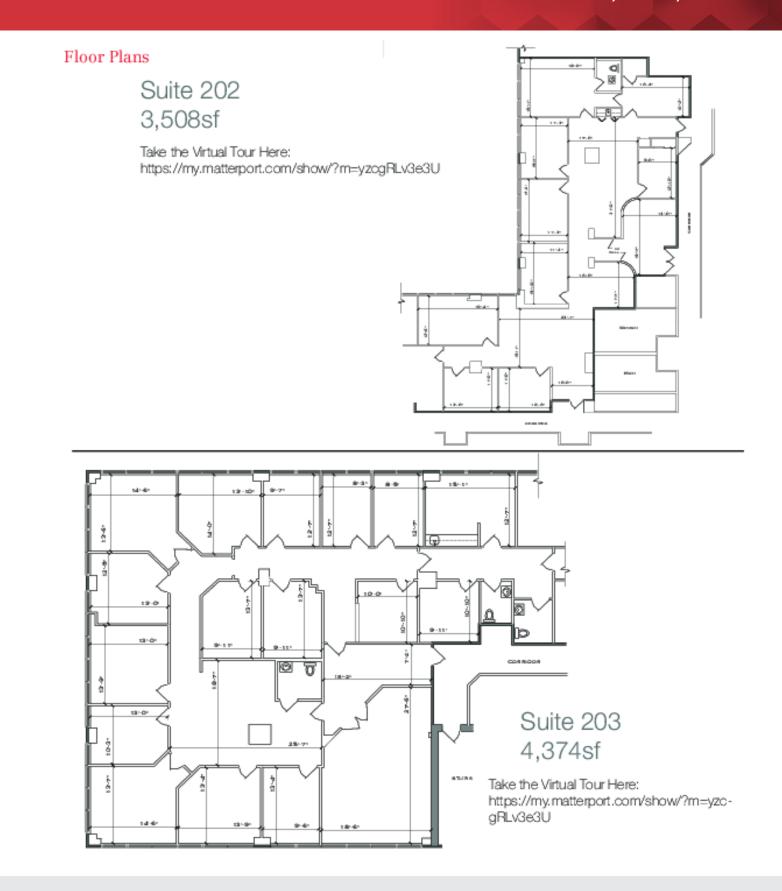

#### **Available SPaces**

| SUITE | TENANT    | SIZE (SF)         | LEASE TYPE | LEASE RATE    | DESCRIPTION                                                                                                         |
|-------|-----------|-------------------|------------|---------------|---------------------------------------------------------------------------------------------------------------------|
| 103   | Available | 2,143 SF          | NNN        | \$15.00 SF/yr | 1,831+/- USF                                                                                                        |
| 201   | Available | 3,463 - 14,813 SF | NNN        | \$15.00 SF/yr | Usable SF totals 2,984+/- SF. Can be combined with additional space(s) for full floor availability of 14,813+/- SF. |
| 202   | Available | 4,071 - 14,813 SF | NNN        | \$15.00 SF/yr | Usable SF totals 3,508+/- SF. Can be combined with additional space(s) for full floor availability of 14,813+/- SF. |
| 203   | Available | 5,076 - 14,813 SF | NNN        | \$15.00 SF/yr | Usable SF totals 4,374+/- SF. Can be combined with additional space(s) for full floor availability of 14,813+/- SF. |
| 204   | Available | 2,203 - 14,813 SF | NNN        | \$15.00 SF/yr | Usable SF totals 1,898+/- SF. Can be combined with additional space(s) for full floor availability of 14,813+/- SF. |
| 303   | Available | 6,336 - 8,726 SF  | NNN        | \$15.00 SF/yr | Usable SF totals 5,587+/- SF. Can be combined with additional space(s) for 8,726+/- SF.                             |
| 304   | Available | 2,390 - 8,726 SF  | NNN        | \$15.00 SF/yr | Usable SF totals 2,108+/- SF. Can be combined with additional space(s) for 8,726+/- SF.                             |