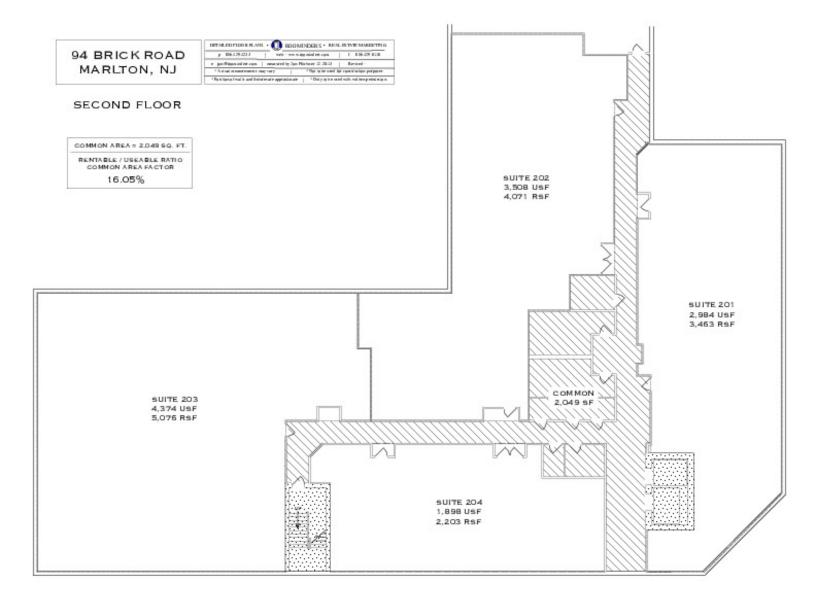

#### **Available SPaces**

| SUITE | TENANT    | SIZE (SF)         | LEASE TYPE | LEASE RATE    | DESCRIPTION                                                                                                         |
|-------|-----------|-------------------|------------|---------------|---------------------------------------------------------------------------------------------------------------------|
| 103   | Available | 2,143 SF          | NNN        | \$15.00 SF/yr | 1,831+/- USF                                                                                                        |
| 201   | Available | 3,463 - 14,813 SF | NNN        | \$15.00 SF/yr | Usable SF totals 2,984+/- SF. Can be combined with additional space(s) for full floor availability of 14,813+/- SF. |
| 202   | Available | 4,071 - 14,813 SF | NNN        | \$15.00 SF/yr | Usable SF totals 3,508+/- SF. Can be combined with additional space(s) for full floor availability of 14,813+/- SF. |
| 203   | Available | 5,076 - 14,813 SF | NNN        | \$15.00 SF/yr | Usable SF totals 4,374+/- SF. Can be combined with additional space(s) for full floor availability of 14,813+/- SF. |
| 204   | Available | 2,203 - 14,813 SF | NNN        | \$15.00 SF/yr | Usable SF totals 1,898+/- SF. Can be combined with additional space(s) for full floor availability of 14,813+/- SF. |
| 303   | Available | 6,336 - 8,726 SF  | NNN        | \$15.00 SF/yr | Usable SF totals 5,587+/- SF. Can be combined with additional space(s) for 8,726+/- SF.                             |
| 304   | Available | 2,390 - 8,726 SF  | NNN        | \$15.00 SF/yr | Usable SF totals 2,108+/- SF. Can be combined with additional space(s) for 8,726+/- SF.                             |