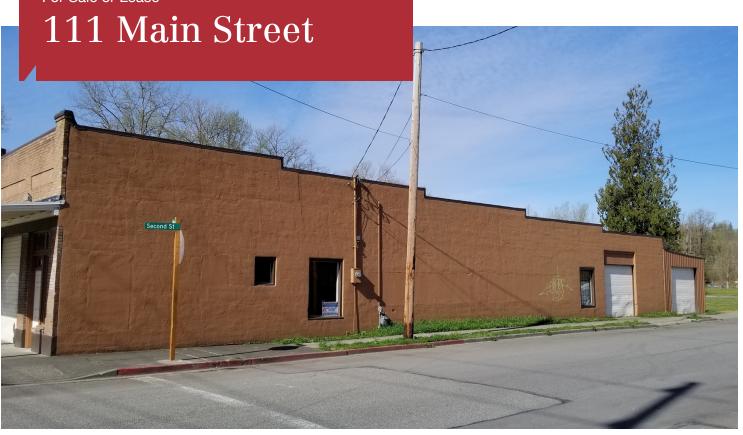

# 111 Main Street

Sultan, WA 98294

- Solid poured in-place concrete construction
- · 4 roll up doors
- 14' clear height
- · Retail exposure
- Space can be divided to +/- 3,734 SF
- Zoned UC
- · Small mezzanine office
- 3 phase power
- Sale Price: \$650,000
- Lease Rate: \$0.75 psf NNN (\$0.10)

# 111 Main Street

600 108th Avenue NE, Suite 340 Bellevue, WA 98004 +1 425 586 5600