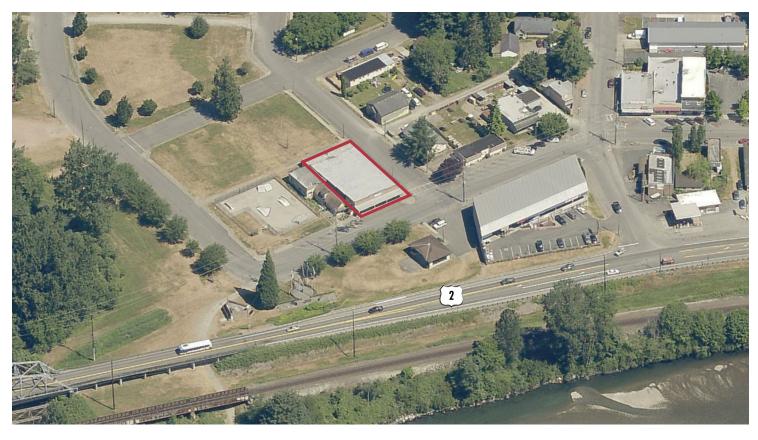

# 111 Main Street

Sultan, WA 98294

- Solid poured in-place concrete construction
- · 4 roll up doors
- 14' clear height
- · Retail exposure
- Space can be divided to +/- 3,734 SF
- Zoned UC
- · Small mezzanine office
- 3 phase power
- Sale Price: \$650,000
- Lease Rate: \$0.75 psf NNN (\$0.10)

# 111 Main Street

600 108th Avenue NE, Suite 340 Bellevue, WA 98004 +1 425 586 5600