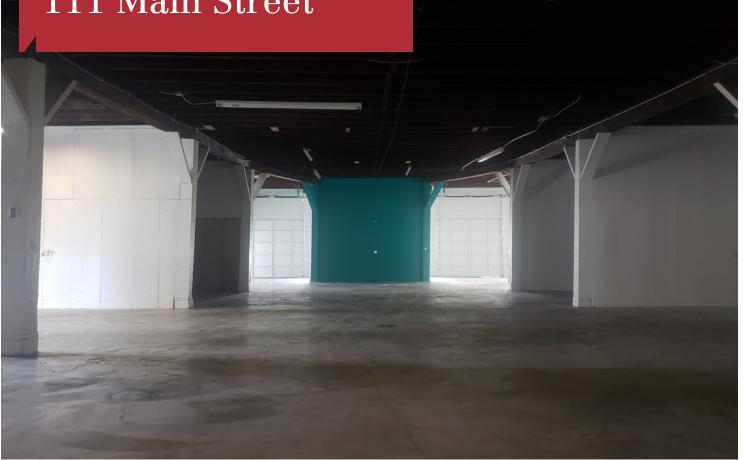

# 111 Main Street

Sultan, WA 98294

- Solid poured in-place concrete construction
- · 4 roll up doors
- 14' clear height
- · Retail exposure
- Space can be divided to +/- 3,734 SF
- Zoned UC
- · Small mezzanine office
- 3 phase power
- Sale Price: \$650,000
- Lease Rate: \$0.75 psf NNN (\$0.10)