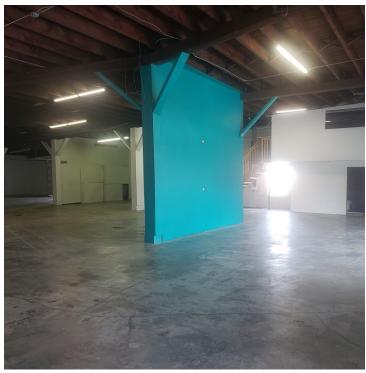

# 111 Main Street

Sultan, WA 98294

- Solid poured in-place concrete construction
- · 4 roll up doors
- 14' clear height
- · Retail exposure
- Space can be divided to +/- 3,734 SF
- Zoned UC
- · Small mezzanine office
- 3 phase power
- Sale Price: \$650,000
- Lease Rate: \$0.75 psf NNN (\$0.10)