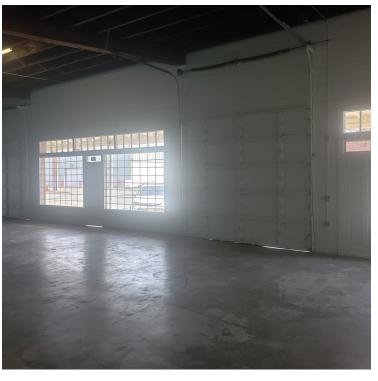

# 111 Main Street

Sultan, WA 98294

- Solid poured in-place concrete construction
- · 4 roll up doors
- 14' clear height
- · Retail exposure
- Space can be divided to +/- 3,734 SF
- Zoned UC
- · Small mezzanine office
- 3 phase power
- Sale Price: \$650,000
- Lease Rate: \$0.75 psf NNN (\$0.10)