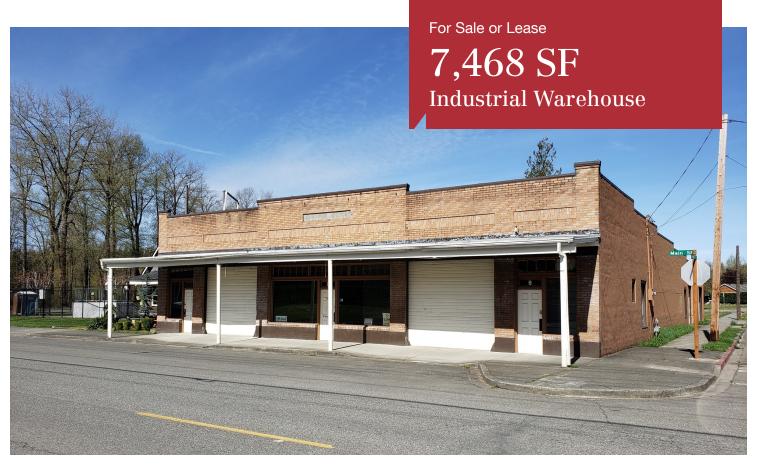

# 111 Main Street

Sultan, WA 98294

- Solid poured in-place concrete construction
- · 4 roll up doors
- 14' clear height
- · Retail exposure
- Space can be divided to +/- 3,734 SF
- Zoned UC
- · Small mezzanine office
- 3 phase power
- Sale Price: \$650,000
- Lease Rate: \$0.75 psf NNN (\$0.10)