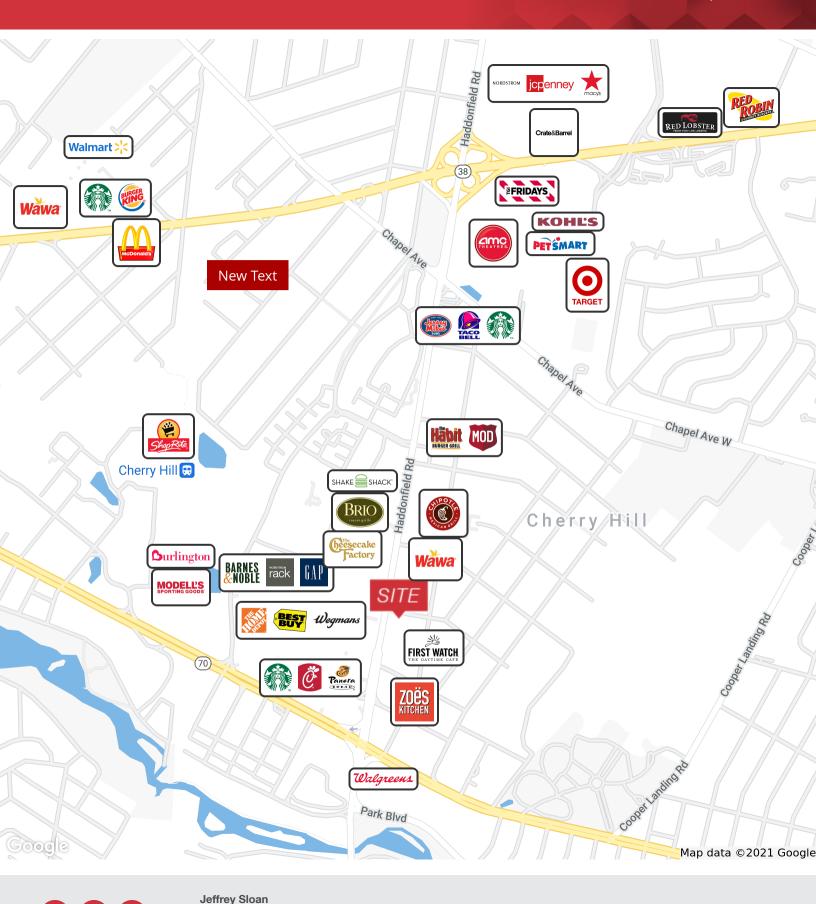

## 1000 Haddonfield Road

1000 Haddonfield Road Cherry Hill, New Jersey 08002

**FOR SALE RETAIL** 

O: 856 234 9600 x203 jeff.sloan@naimertz.com

| POPULATION           | 1 MILE    | 3 MILES   | 5 MILES   |
|----------------------|-----------|-----------|-----------|
| Total Population     | 9,117     | 115,961   | 321,450   |
| Average age          | 40.6      | 40.7      | 38.3      |
| Average age (Male)   | 38.7      | 38.6      | 36.6      |
| Average age (Female) | 42.5      | 42.9      | 39.9      |
| HOUSEHOLDS & INCOME  | 1 MILE    | 3 MILES   | 5 MILES   |
| Total households     | 3,566     | 45,654    | 123,374   |
| # of persons per HH  | 2.6       | 2.5       | 2.6       |
| Average HH income    | \$85,591  | \$88,617  | \$78,729  |
| Average house value  | \$308,955 | \$276,880 | \$260,060 |