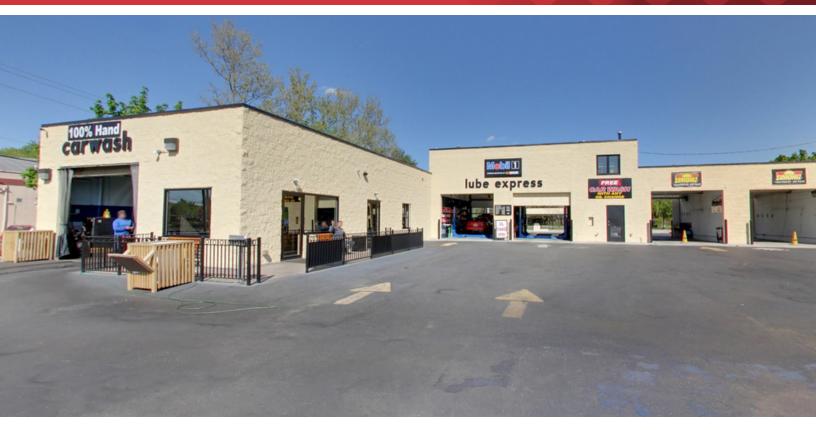

## 1000 Haddonfield Road

1000 Haddonfield Road Cherry Hill, New Jersey 08002

## **Property Highlights**

- 90 foot Belanger conveyor and other equipment
- 4 bays for car service
- Highly visible location on Haddonfield Road
- Daily traffic on Haddonfield Rd: 30,000 VPD

O: 856 234 9600 x203 jeff.sloan@naimertz.com