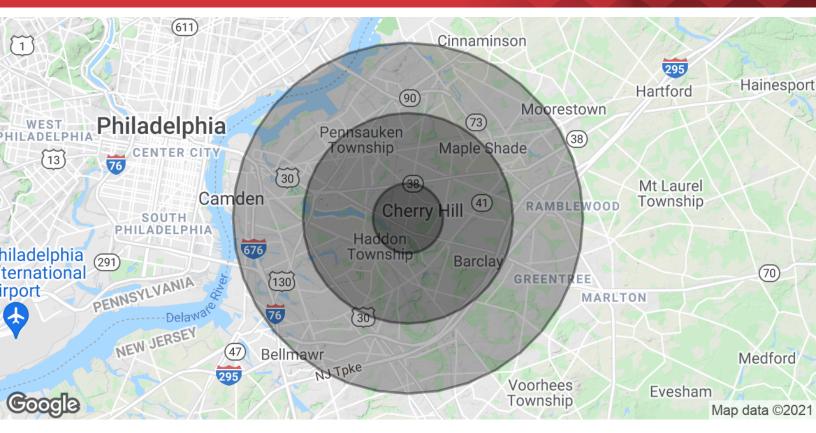

**FOR SALE RETAIL** 

O: 856 234 9600 x203 jeff.sloan@naimertz.com

| POPULATION           | 1 MILE    | 3 MILES   | 5 MILES   |
|----------------------|-----------|-----------|-----------|
| Total Population     | 9,117     | 115,961   | 321,450   |
| Average age          | 40.6      | 40.7      | 38.3      |
| Average age (Male)   | 38.7      | 38.6      | 36.6      |
| Average age (Female) | 42.5      | 42.9      | 39.9      |
| HOUSEHOLDS & INCOME  | 1 MILE    | 3 MILES   | 5 MILES   |
| Total households     | 3,566     | 45,654    | 123,374   |
| # of persons per HH  | 2.6       | 2.5       | 2.6       |
| Average HH income    | \$85,591  | \$88,617  | \$78,729  |
| Average house value  | \$308,955 | \$276,880 | \$260,060 |

<sup>\*</sup> Demographic data derived from 2010 US Census