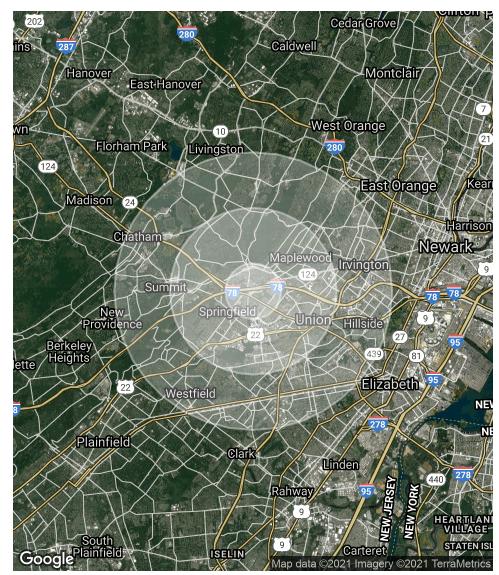

| DEMOGRAPHICS     | 1 MILE | 3 MILES | 5 MILES |
|------------------|--------|---------|---------|
| Total Households | 6,441  | 39,477  | 127,309 |
| Total Population | 17,117 | 110,472 | 362,648 |

830 Morris Turnpike Suite 201 Short Hills, NJ 07078

### **±7,424 SF INVESTMENT OPPORTUNITY**

89-95 Victory Road, Springfield, NJ 07081

| POPULATION           | 1 MILE | 3 MILES | 5 MILES |
|----------------------|--------|---------|---------|
| Total Population     | 17,117 | 110,472 | 362,648 |
| Average age          | 41.5   | 41.0    | 39.1    |
| Average age (Male)   | 39.5   | 39.1    | 37.5    |
| Average age (Female) | 42.4   | 42.0    | 40.5    |

| HOUSEHOLDS & INCOME | 1 MILE    | 3 MILES   | 5 MILES   |
|---------------------|-----------|-----------|-----------|
| Total households    | 6,441     | 39,477    | 127,309   |
| # of persons per HH | 2.7       | 2.8       | 2.8       |
| Average HH income   | \$108,764 | \$127,544 | \$120,473 |
| Average house value | \$504,699 | \$532,661 | \$530,695 |

\* Demographic data derived from 2010 US Census

For More Information, Contact the Exclusive Brokers JOHN R. LONGO SCOTT G. SAVASTANO

Director jlongo@blauberg.com

973.379.6644 x129

Director of Capital Markets sgsavastano@blauberg.com 973.379.6644 x147 830 Morris Turnpike Suite 201 Short Hills, NJ 07078 www.blauberg.com