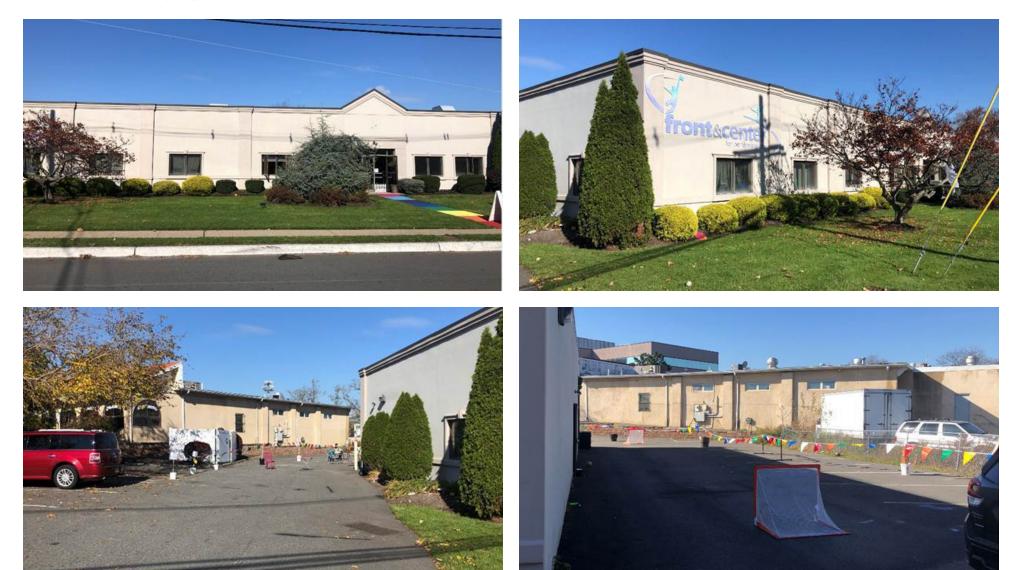

#### **PROPERTY HIGHLIGHTS**

- ±7,424 SF Building on ±0.53-Acre Lot
- Newly Renovated Facade and Parking Lot
- Stable Tenants with Long Term Lease
- Excellent Visibility from Busy Springfield Avenue (Nearly 200' of Frontage on Victory Road)
- Current Tenants are Ester's Treats (Bakery) and Front and Center (Performing Arts Education)
- Taxes at \$24,046.98 (2020)