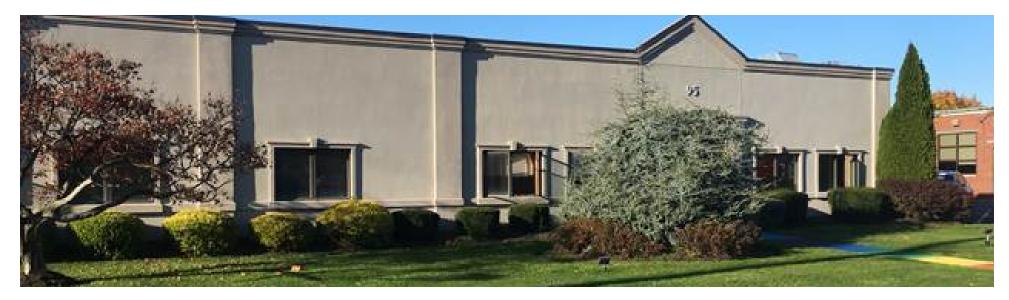

#### **PROPERTY HIGHLIGHTS**

- ±7,424 SF Building on ±0.53-Acre Lot
- Newly Renovated Facade and Parking Lot
- Stable Tenants with Long Term Lease
- Excellent Visibility from Busy Springfield Avenue (Nearly 200' of Frontage on Victory Road)
- Current Tenants are Ester's Treats (Bakery) and Front and Center (Performing Arts Education)
- Taxes at \$24,046.98 (2020)