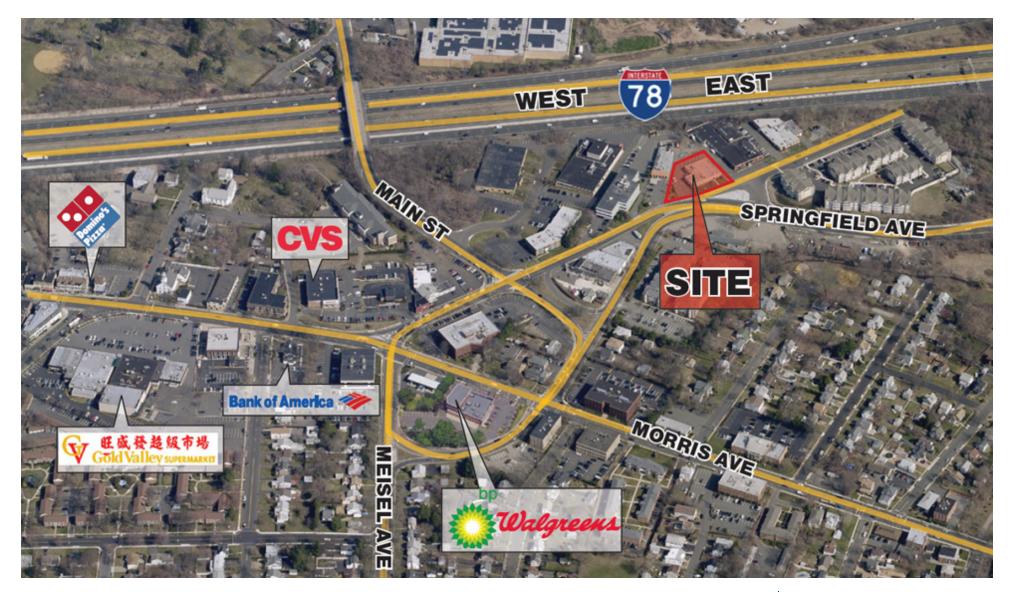

### **±7,424 SF INVESTMENT OPPORTUNITY**

89-95 Victory Road, Springfield, NJ 07081

#### LOCATION DESCRIPTION

Approx. 2 Miles to I-78 Approx. 2.4 Miles to Route 22 Approx. 9.4 Miles to NJ Turnpike Approx. 10.2 Miles to Newark Liberty International Airport

#### **PROPERTY HIGHLIGHTS**

- ±7,424 SF Building on ±0.53-Acre Lot
- Newly Renovated Facade and Parking Lot
- Stable Tenants with Long Term Lease
- Excellent Visibility from Busy Springfield Avenue (Nearly 200' of Frontage on Victory Road)
- Current Tenants are Ester's Treats (Bakery) and Front and Center (Performing Arts Education)
- Taxes at \$24,046.98 (2020)