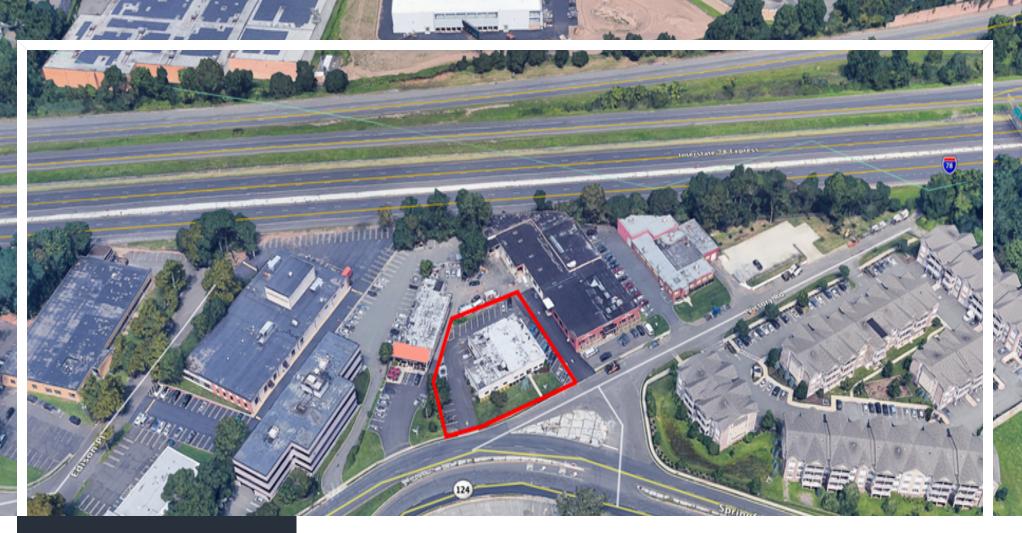

# **±7,424 SF INVESTMENT OPPORTUNITY**

89-95 Victory Road, Springfield, NJ 07081

For More Information, Contact the Exclusive Brokers

#### LOCATION DESCRIPTION

Approx. 2 Miles to I-78 Approx. 2.4 Miles to Route 22 Approx. 9.4 Miles to NJ Turnpike Approx. 10.2 Miles to Newark Liberty International Airport

#### **PROPERTY HIGHLIGHTS**

- ±7,424 SF Building on ±0.53-Acre Lot
- Newly Renovated Facade and Parking Lot
- Stable Tenants with Long Term Lease
- Excellent Visibility from Busy Springfield Avenue (Nearly 200' of Frontage on Victory Road)
- Current Tenants are Ester's Treats (Bakery) and Front and Center (Performing Arts Education)
- Taxes at \$24,046.98 (2020)