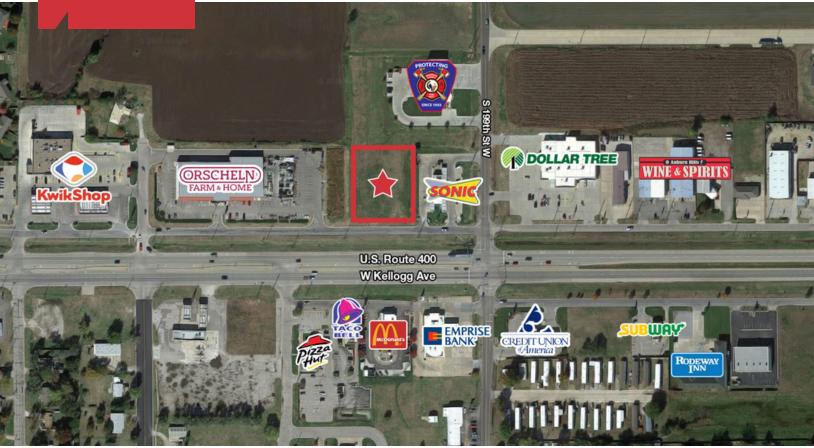

### **Property Description**

Commercial development opportunity located near the northwest corner of Goddard Road (199th St W) & West Kellogg Avenue, in the developing retail/service corridor of Goddard. This property features excellent visibility from Kellogg Avenue/ U.S. Highway 54.

# **Martens**

COMMERCIAL LAND FOR SALE

**1.1 ACRES** 

Map data ©2021 Imagery ©2021 , Maxar Technologies, U.S. Geological Survey, USDA Farm Service Agency

Drew Gannon

Commercial Advisor | 316.262.0000 CEO | 316.847.4901 dgannon@naimartens.com