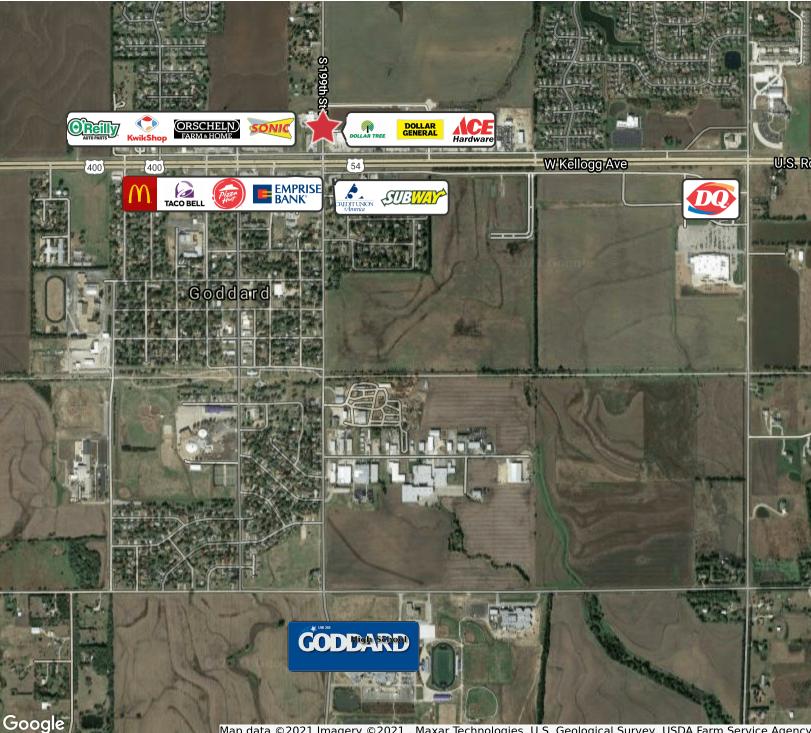

### **Property Description**

Commercial development opportunity located near the northwest corner of Goddard Road (199th St W) & West Kellogg Avenue, in the developing retail/service corridor of Goddard. This property features excellent visibility from Kellogg Avenue/ U.S. Highway 54.

# **Martens**

COMMERCIAL LAND FOR SALE

**1.1 ACRES** 

Map data ©2021 Imagery ©2021 , Maxar Technologies, U.S. Geological Survey, USDA Farm Service Agency

Drew Gannon

Commercial Advisor | 316.262.0000 CEO | 316.847.4901 dgannon@naimartens.com