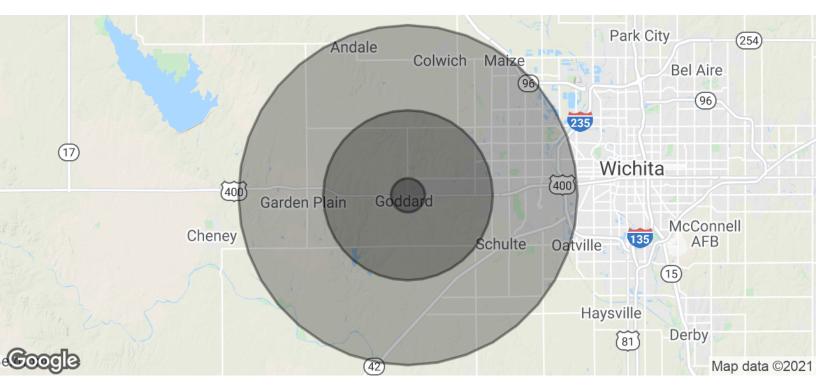

| DEMOGRAPHICS      | 1 MILE   | 5 MILES  | 10 MILES |
|-------------------|----------|----------|----------|
| Total Households  | 581      | 5,274    | 32,563   |
| Total Population  | 1,682    | 15,686   | 87,917   |
| Average HH Income | \$62,142 | \$87,883 | \$82,096 |

# Martens

FOR SALE COMMERCIAL LAND

1.1 ACRES

| POPULATION           | 1 MILE   | 5 MILES   | 10 MILES  |
|----------------------|----------|-----------|-----------|
| Total Population     | 1,682    | 15,686    | 87,917    |
| Average age          | 30.0     | 32.8      | 36.5      |
| Average age (Male)   | 27.9     | 32.1      | 36.3      |
| Average age (Female) | 32.5     | 33.8      | 37.0      |
| HOUSEHOLDS & INCOME  | 1 MILE   | 5 MILES   | 10 MILES  |
| Total households     | 581      | 5,274     | 32,563    |
| # of persons per HH  | 2.9      | 3.0       | 2.7       |
| Average HH income    | \$62,142 | \$87,883  | \$82,096  |
|                      |          | \$228,719 | \$173,115 |