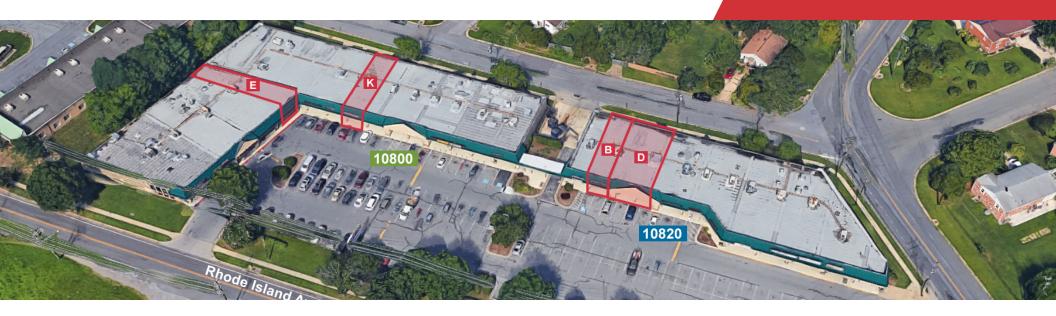

#### **Property Highlights**

- Suites from 1,170± to 2,850± SF available
- Multiple ingress & egress points
- · Anchor tenants include New Vision Liquor and Seoulia Korean Restaurant
- · Directly across the street from US Post Office
- · Pylon signage available
- Located just north of the Capital Beltway (I-495), near the busy Route 1 corridor in Beltsville, Maryland

### **Available Spaces**

| Suite           | Tenant    | Size     | Type | Rate          | Description |
|-----------------|-----------|----------|------|---------------|-------------|
| 10800 - Suite E | Available | 2,850 SF | NNN  | \$13.00 SF/yr | -           |
| 10800 - Suite K | Available | 1,520 SF | NNN  | \$13.00 SF/yr | -           |
| 10820 - Suite B | Available | 1,170 SF | NNN  | \$13.00 SF/yr | •           |
| 10820 - Suite D | Available | 2,460 SF | NNN  | \$13.00 SF/yr | -           |