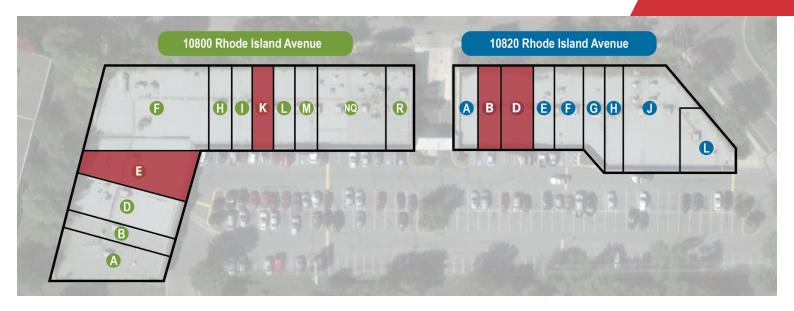

#### **Property Highlights**

- Suites from 1,170± to 2,850± SF available
- Multiple ingress & egress points
- · Anchor tenants include New Vision Liquor and Seoulia Korean Restaurant
- · Directly across the street from US Post Office
- · Pylon signage available
- Located just north of the Capital Beltway (I-495), near the busy Route 1 corridor in Beltsville, Maryland

### **Available Spaces**

| Suite           | Tenant    | Size     | Type | Rate          | Description |
|-----------------|-----------|----------|------|---------------|-------------|
| 10800 - Suite E | Available | 2,850 SF | NNN  | \$13.00 SF/yr | -           |
| 10800 - Suite K | Available | 1,520 SF | NNN  | \$13.00 SF/yr | -           |
| 10820 - Suite B | Available | 1,170 SF | NNN  | \$13.00 SF/yr | •           |
| 10820 - Suite D | Available | 2,460 SF | NNN  | \$13.00 SF/yr | -           |