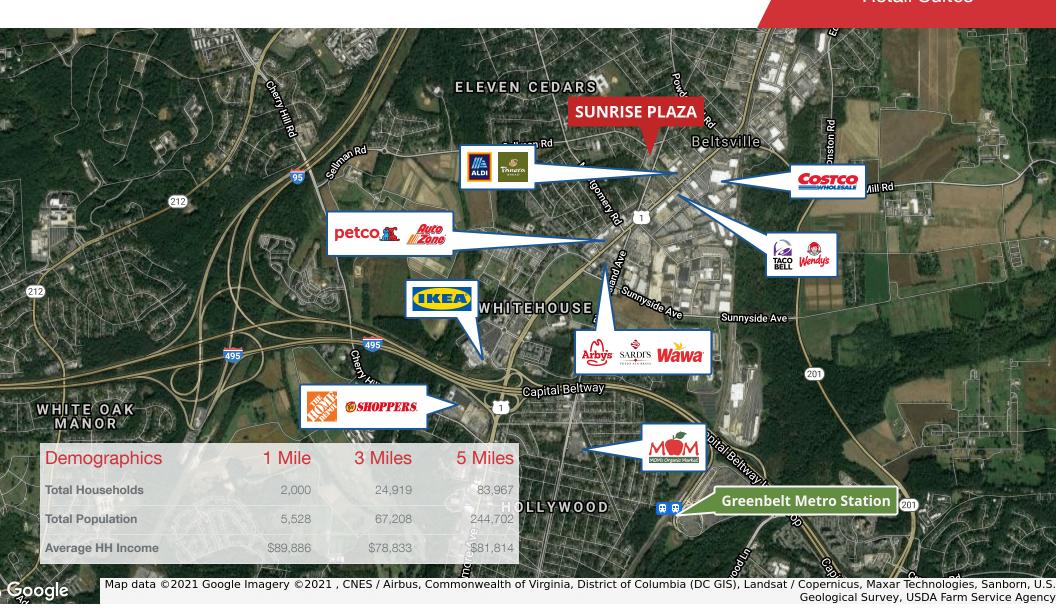

#### **Property Highlights**

- Suites from 1,170± to 2,850± SF available
- Multiple ingress & egress points
- · Anchor tenants include New Vision Liquor and Seoulia Korean Restaurant
- · Directly across the street from US Post Office
- · Pylon signage available
- Located just north of the Capital Beltway (I-495), near the busy Route 1 corridor in Beltsville, Maryland