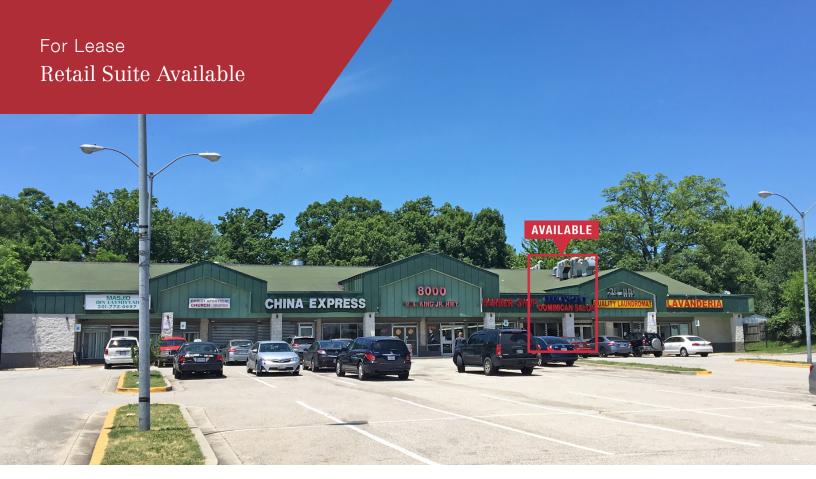

## 8000 Martin Luther King Jr Hwy

Landover, Maryland 20784

## **Property Highlights**

- Located next to high-density residential neighborhoods
- Pylon signage fronts Martin Luther King Jr Hwy
- · Ample surface parking

## Available Spaces

| Spaces       | Lease Rate    | Lease Type | Size (SF) | Buildout |
|--------------|---------------|------------|-----------|----------|
| Inline Space | \$23.00 SF/yr | NNN        | 1,800     | -        |