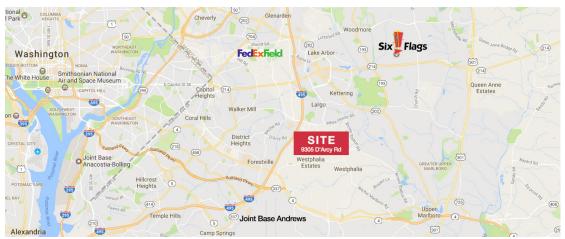

## 9305 D'Arcy Road

Upper Marlboro, Maryland 20774

Excellent Land Opportunity located in an active residential development area with excellent amenity support.

Priced-to-Sell!

## **Property Features**

- Approx. 2.29 Acres
- Zoned R-R (Rural Residential)
- Minutes away from Pennsylvania Avenue and I-95
- Close to shopping and many amenities!
- Water and Sewer at the property
- SALE PRICE: \$250,000.00