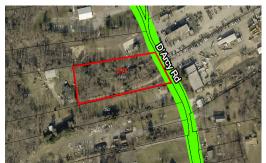

## 9305 D'Arcy Road

Upper Marlboro, Maryland 20774

Excellent Land Opportunity located in an active residential development area with excellent amenity support.

Priced-to-Sell!

## **Property Features**

- Approx. 2.29 Acres
- Zoned R-R (Rural Residential)
- Minutes away from Pennsylvania Avenue and I-95
- Close to shopping and many amenities!
- Water and Sewer at the property
- SALE PRICE: \$250,000.00