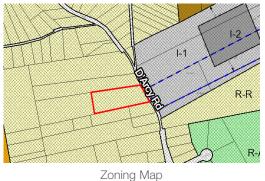

## **Property Features**

- Approx. 2.29 Acres
- Zoned R-R (Rural Residential)
- Minutes away from Pennsylvania Avenue and I-95
- Close to shopping and many amenities!
- Water and Sewer at the property
- SALE PRICE: \$250,000.00