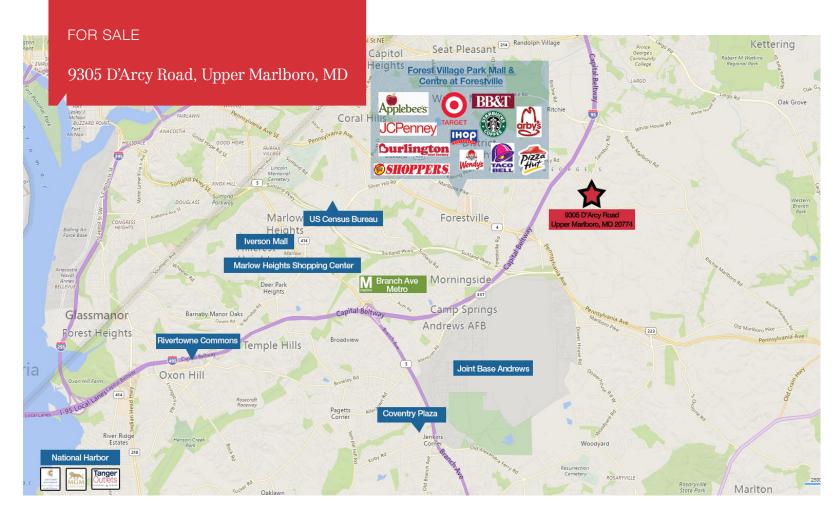

## 9305 D'Arcy Road

Upper Marlboro, Maryland 20774

Excellent Land Opportunity located in an active residential development area with excellent amenity support.

Priced-to-Sell!

## **Property Features**

- Approx. 2.29 Acres
- Zoned R-R (Rural Residential)
- Minutes away from Pennsylvania Avenue and I-95
- Close to shopping and many amenities!
- Water and Sewer at the property
- SALE PRICE: \$250,000.00