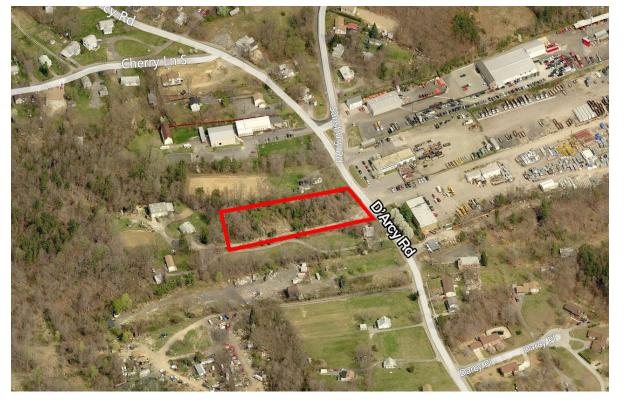

## Vacant Land 2.29 Acres Available

## 9305 D'Arcy Road

Upper Marlboro, Maryland 20774

Excellent Land Opportunity located in an active residential development area with excellent amenity support.

Priced-to-Sell!

## **Property Features**

- Approx. 2.29 Acres
- Zoned R-R (Rural Residential)
- Minutes away from Pennsylvania Avenue and I-95
- Close to shopping and many amenities!
- Water and Sewer at the property
- SALE PRICE: \$250,000.00