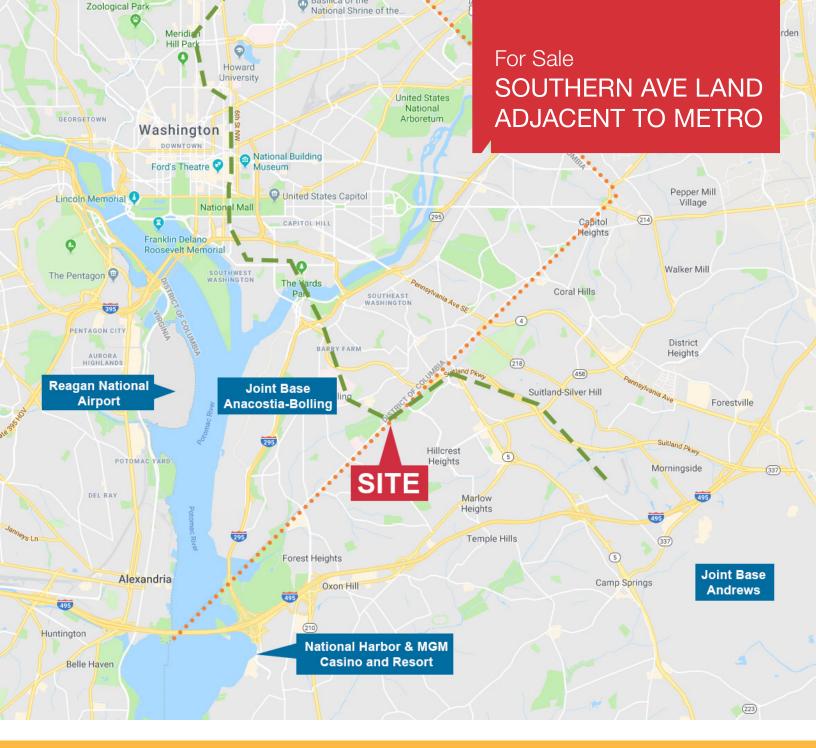

# 38.99± acres immediately adjacent to Southern Avenue Metro station (Green Line)

AREA\_A 4.22\_ACRES±

Parcel A: 4.22± acres for \$4,500,000 Parcel B: 28.13± acres \$9,200,000 Parcel C: 6.64± acres \$60,000