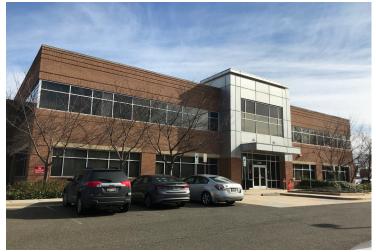

# 1300 Caraway Court

Suite 202, Largo, MD 20774

## **Property Features**

- Approximately 2,139 sf
- High end buildout with glass offices, kitchenette and open space
- Ample parking twice the current required by code
- Excellent location off I-495, Blue line Metro, near new Hospital, hotels and amenities
- 9' ceiling height
- Industrial HVAC unit
- LEASE RATE: \$22.50 sf, Modified Gross