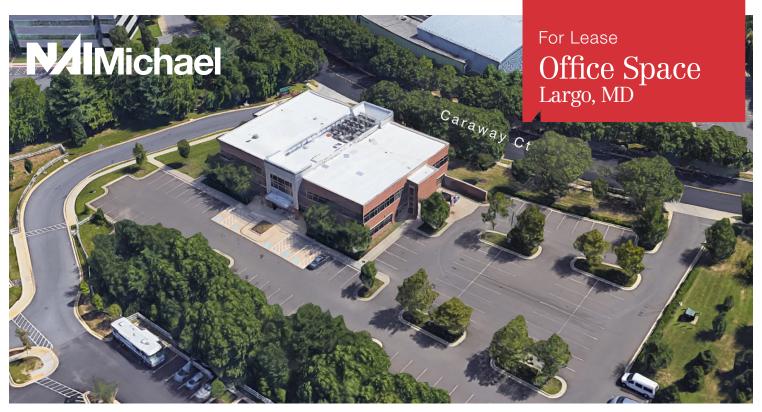

# 1300 Caraway Court

Suite 202, Largo, MD 20774

## **Property Features**

- Approximately 2,139 sf
- High end buildout with glass offices, kitchenette and open space
- Ample parking twice the current required by code
- Excellent location off I-495, Blue line Metro, near new Hospital, hotels and amenities
- 9' ceiling height
- Industrial HVAC unit
- LEASE RATE: \$22.50 sf, Modified Gross