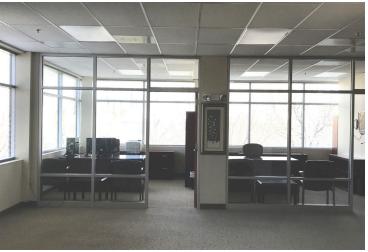

## **Property Features**

- Approximately 2,139 sf
- High end buildout with glass offices, kitchenette and open space
- Ample parking twice the current required by code
- Excellent location off I-495, Blue line Metro, near new Hospital, hotels and amenities
- 9' ceiling height
- Industrial HVAC unit
- LEASE RATE: \$22.50 sf, Modified Gross