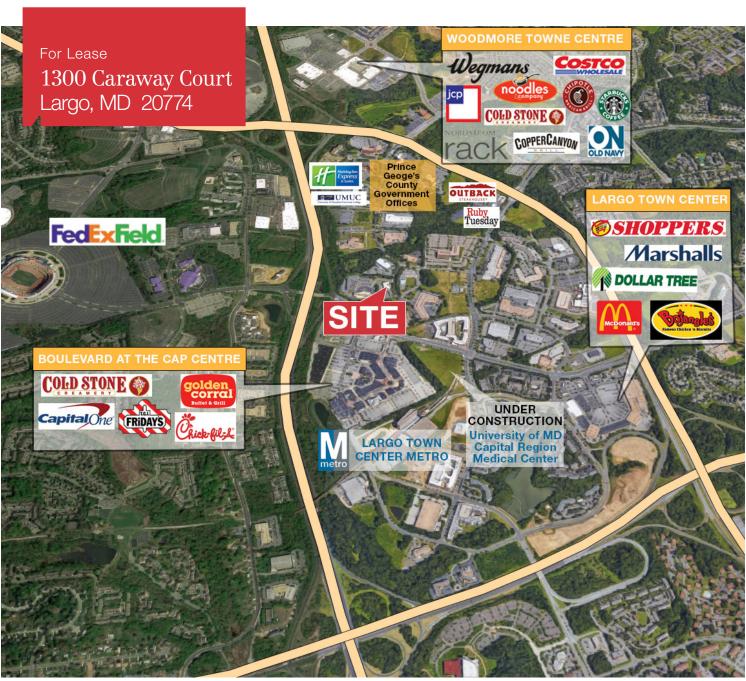

# 1300 Caraway Court

Suite 202, Largo, MD 20774

## **Property Features**

- Approximately 2,139 sf
- High end buildout with glass offices, kitchenette and open space
- Ample parking twice the current required by code
- Excellent location off I-495, Blue line Metro, near new Hospital, hotels and amenities
- 9' ceiling height
- Industrial HVAC unit
- LEASE RATE: \$22.50 sf, Modified Gross