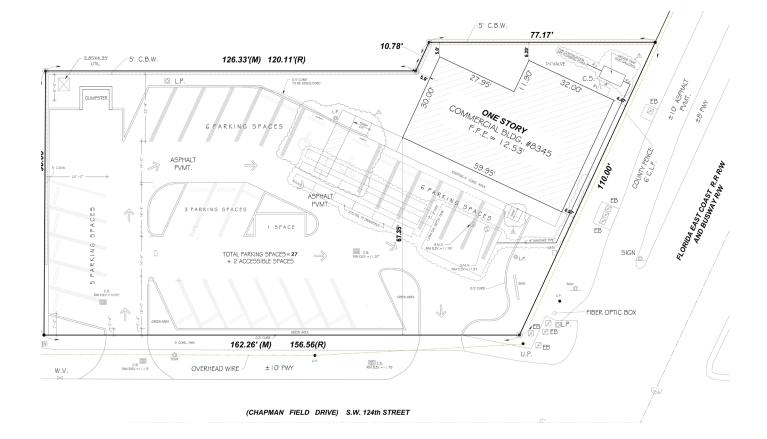

### SITE PLAN

NO WARRANTY OR REPRESENTATION, EXPRESS OR IMPLIED, IS MADE AS TO THE ACCURACY OF THE INFORMATION CONTAINED HEREIN, AND THE SAME IS SUBMITTED SUBJECT TO ERRORS, OMISSIONS, CHANGE OF PRICE, RENTAL OR OTHER CONDITIONS, PRIOR SALE, LEASE OR FINANCING, OR WITHDRAWAL WITHOUT NOTICE, AND OF ANY SPECIAL LISTING CONDITIONS IMPOSED BY OUR PRINCIPALS NO WARRANTIES OR REPRESENTATIONS ARE MADE AS TO THE CONDITION OF THE PROPERTY OR ANY HAZARDS CONTAINED THEREIN ARE ANY TO BE IMPLIED.

#### **Property Details**

| Square feet: | 2.274     |
|--------------|-----------|
| l and size:  | 17,424 sf |
|              |           |
| Zoning:      | BU-1      |
| Parking:     | 27 spaces |