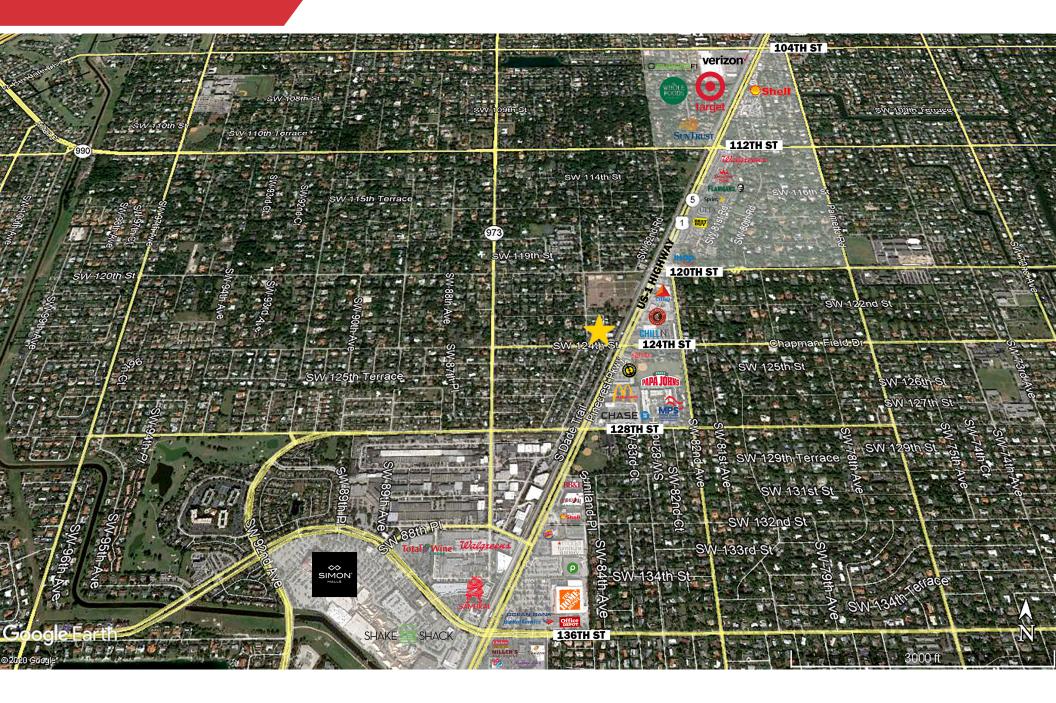

-----------|
| 1 Mile | 7,623            | \$154,751         | 70.000              |
| 3 Mile | 101,636          | \$141,451         | 70,000              |
| 5 Mile | 266,596          | \$118,802         | CARS PER DAY        |



Edward Schmidt +1 305 389 3837 eschmidt@naimiami.co

### SITE PLAN





NO WARRANTY OR REPRESENTATION, EXPRESS OR IMPLIED, IS MADE AS TO THE ACCURACY OF THE INFORMATION CONTAINED HEREIN, AND THE SAME IS SUBMITTED SUBJECT TO ERRORS, OMISSIONS, CHANGE OF PRICE, RENTAL OR OTHER CONDITIONS, PRIOR SALE, LEASE OR FINANCING, OR WITHDRAWAL WITHOUT NOTICE, AND OF ANY SPECIAL LISTING CONDITIONS IMPOSED BY OUR PRINCIPALS NO WARRANTIES OR REPRESENTATIONS ARE MADE AS TO THE CONDITION OF THE PROPERTY OR ANY HAZARDS CONTAINED THEREIN ARE ANY TO BE IMPLIED.

## **RETAIL MAP**