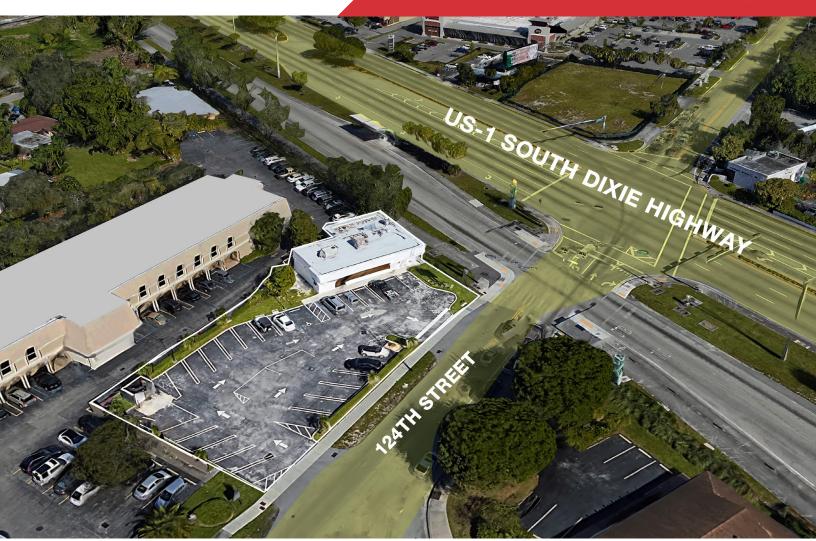

# 8345 SW 124th Street Miami, FL 33156

#### **Property Features**

- Visibility on US-1 and SW 124 street
- Pylon signage on US-1
- Excellent US1 location between Dadeland and

The Falls Mall in the heart of Pinecrest, Florida

• Close to the Village Hall and Evelyn Greer Park