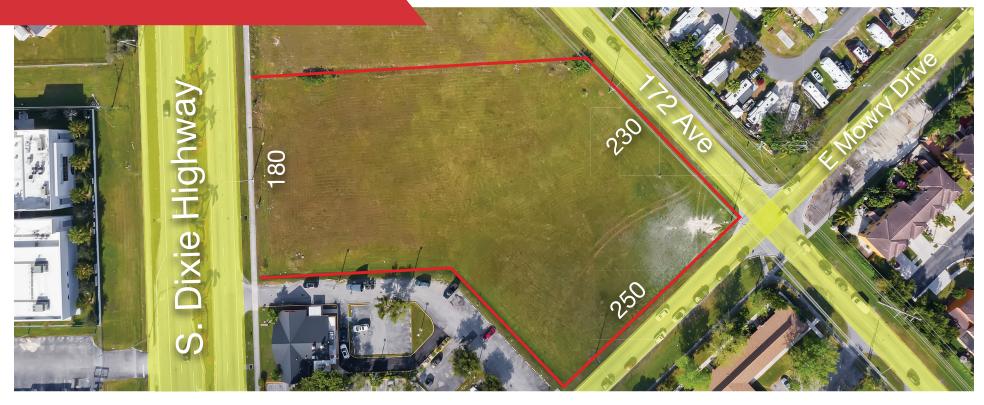

#### **Property Highlights**

- 180' feet of frontage along South Dixie Highway
- Zoned B-1
- Low-end market pricing
- Folio 10-7918-000-0042
- Located in the heart of the expanding South Dade
- At the intersection of Homestead & Florida City's active commercial corridors