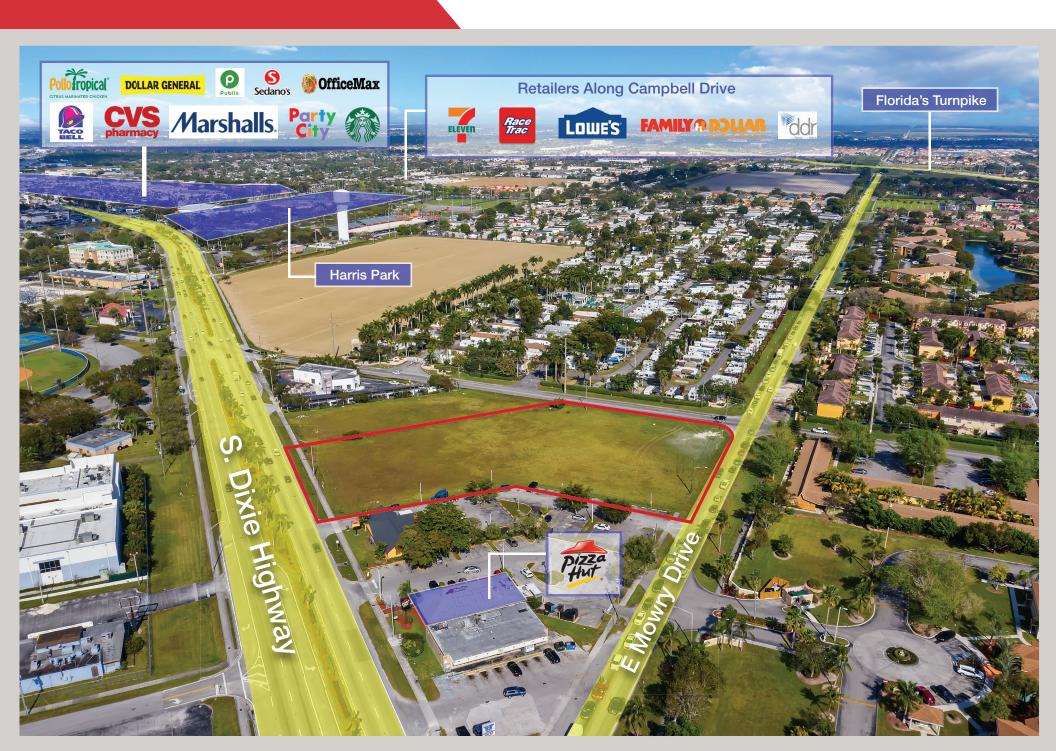

ON | TOTAL HOUSEHOLDS | AVERAGE HH INCOME |
|--------|------------------|------------------|-------------------|
| 1 Mile | 21,526           | 6,686            | \$40,951          |
| 3 Mile | 109,160          | 32,810           | \$59,047          |
| 5 Mile | 151,460          | 44,096           | \$60,553          |

NO WARRANTY OR REPRESENTATION, EXPRESS OR IMPLIED, IS MADE AS TO THE ACCURACY OF THE INFORMATION CONTAINED HEREIN, AND THE SAME IS SUBMITTED SUBJECT TO ERRORS, OMISSIONS, CHANGE OF PRICE, RENTAL OR OTHER CONDITIONS, PRIOR SALE, LEASE OR FINANCING, OR WITHDRAWAL WITHOUT NOTICE, AND OF ANY SPECIAL LISTING CONDITIONS IMPOSED BY OUR PRINCIPALS NO WARRANTIES OR REPRESENTATIONS ARE MADE AS TO THE CONDITION OF THE PROPERTY OR ANY HAZARDS CONTAINED THEREIN ARE



## **RETAIL MAP**