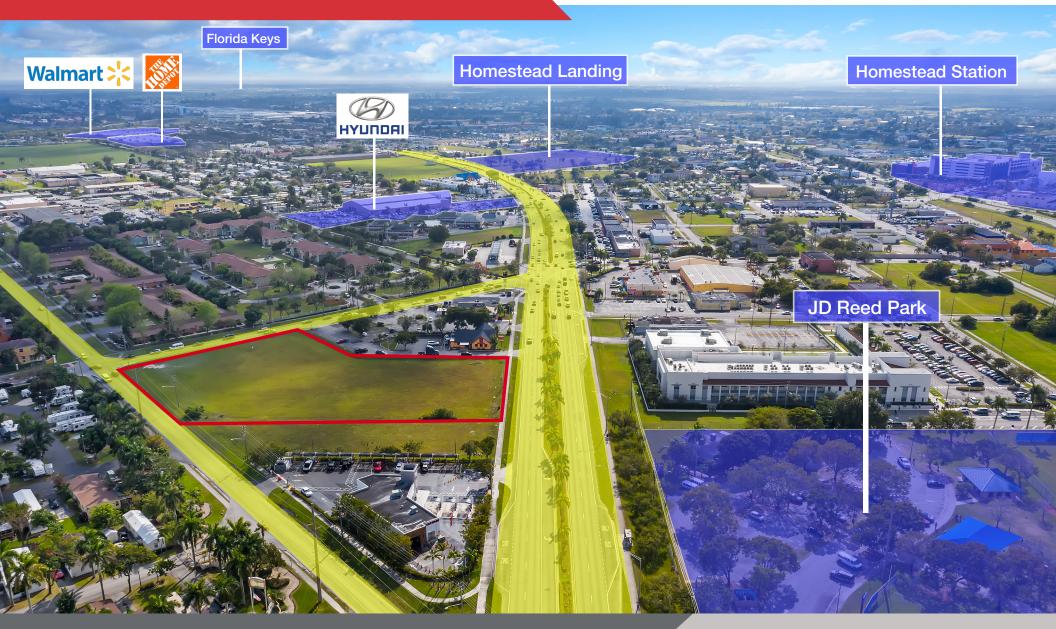

#### **Property Highlights**

- 180' feet of frontage along South Dixie Highway
- Zoned B-1
- Low-end market pricing
- Folio 10-7918-000-0042
- Located in the heart of the expanding South Dade
- At the intersection of Homestead & Florida City's active commercial corridors

## **RETAIL MAP**