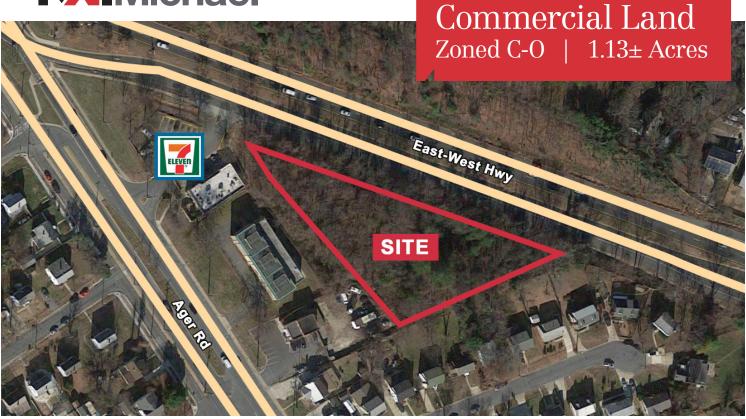

For Sale

# East-West Highway

Hyattsville, MD 20784

### **Property Features**

- 1.13± acres
- Rare infill site
- Zoned C-O (Commercial Office); permitted uses include office, bank, hotel, and restaurant
- One mile west of the Prince George's Plaza Metro station (Green line)
- Sale price \$1,250,000

#### Traffic

Average daily traffic on East West Highway - 49,311 vehicles

MD SHA 2017

10100 Business Parkway Lanham, Maryland 20706 +1 301 459 4400 naimichael.com