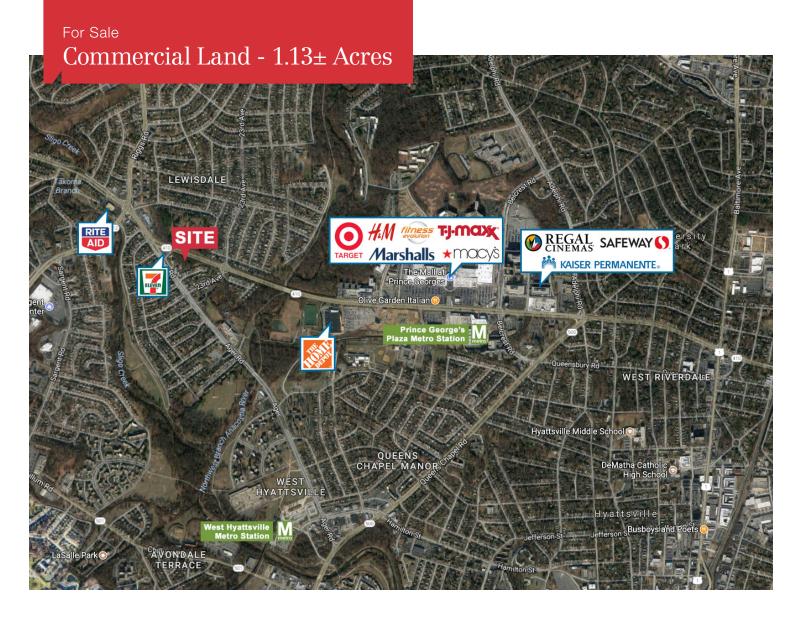

### **Property Features**

- 1.13± acres
- Rare infill site
- Zoned C-O (Commercial Office); permitted uses include office, bank, hotel, and restaurant
- One mile west of the Prince George's Plaza Metro station (Green line)
- Sale price \$1,250,000