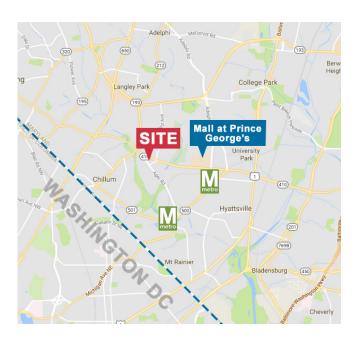

### **Property Features**

- 1.13± acres
- Rare infill site
- Zoned C-O (Commercial Office); permitted uses include office, bank, hotel, and restaurant
- One mile west of the Prince George's Plaza Metro station (Green line)
- Sale price \$1,250,000