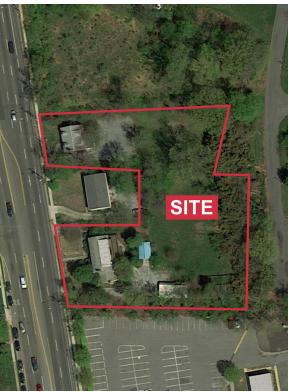

## 7601, 7607 & 7713 Adelphi Road

College Park, Maryland 20740

## **Property Highlights**

- Redevelopment opportunity near the University of Maryland's campus
- Total of approx. 1.52 acres available
- Zoned R-55
- Level grade
- Existing water and sewer