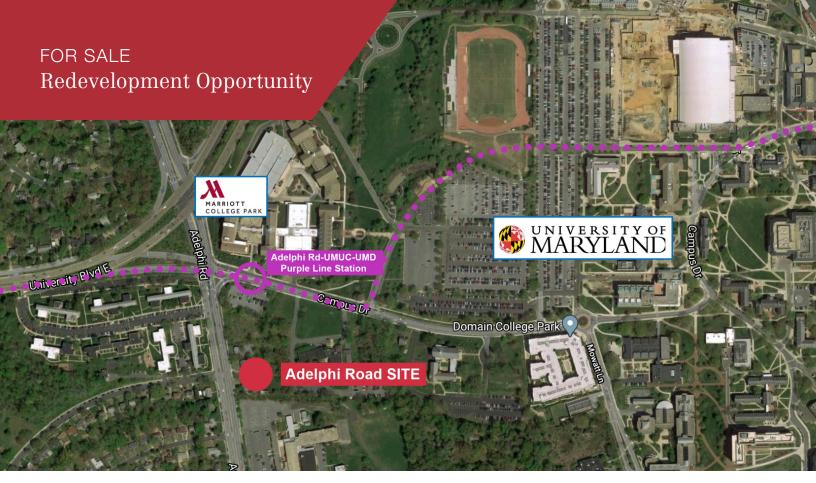

## 7601, 7607 & 7713 Adelphi Road

College Park, Maryland 20740

## **Property Highlights**

- Redevelopment opportunity near the University of Maryland's campus
- Total of approx. 1.52 acres available
- Zoned R-55
- Level grade
- Existing water and sewer

## Location Overview

Less than 0.10 miles from the new Purple Line Metro station and the College Park Marriott Convention Center Near student housing

Jeffrey D. Ludwig

Sally Ludwig

O: 301 918 2923 jludwig@naimichael.com