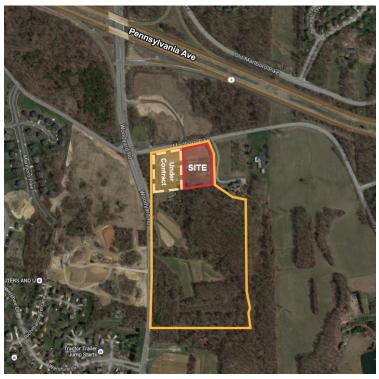

#### **Property Features**

- 3.04± acres of undeveloped land
- Zoned M-X-T (permitted uses include restaurant, neighborhood convenience center, urgent care, and hotel)
- Visible from Route 4 (Pennsylvania Avenue)
- Across Route 4 from Westphalia Town Center, an upscale mixed-use development
- Future gas station with convenience store planned for adjacent lot
- Water and sewer available in the area