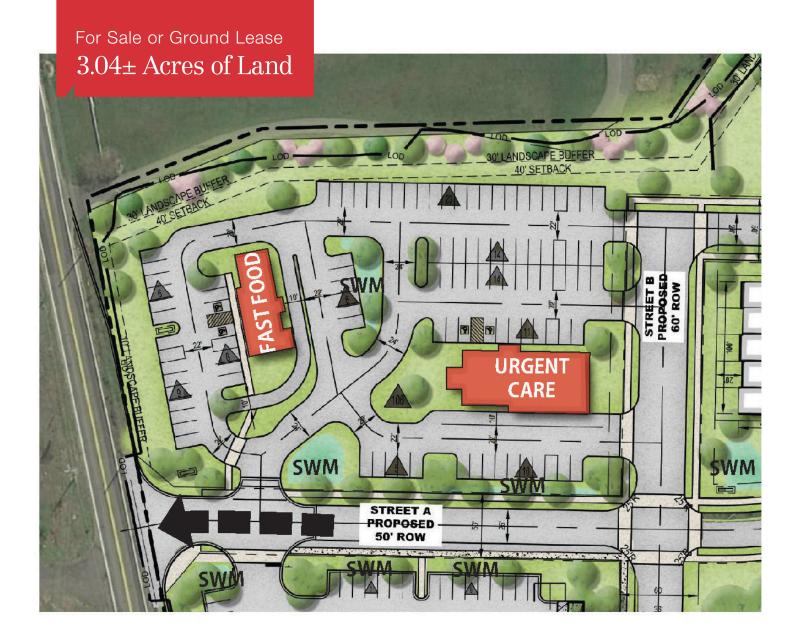

#### **Property Features**

- 3.04± acres of undeveloped land
- Zoned M-X-T (permitted uses include restaurant, neighborhood convenience center, urgent care, and hotel)
- Visible from Route 4 (Pennsylvania Avenue)
- Across Route 4 from Westphalia Town Center, an upscale mixed-use development
- Future gas station with convenience store planned for adjacent lot
- Water and sewer available in the area