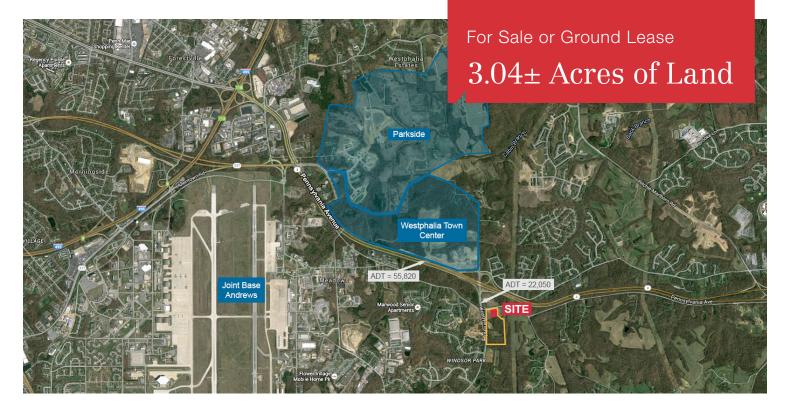

#### **Property Features**

- 3.04± acres of undeveloped land
- Zoned M-X-T (permitted uses include restaurant, neighborhood convenience center, urgent care, and hotel)
- Visible from Route 4 (Pennsylvania Avenue)
- Across Route 4 from Westphalia Town Center, an upscale mixed-use development
- Future gas station with convenience store planned for adjacent lot
- Water and sewer available in the area