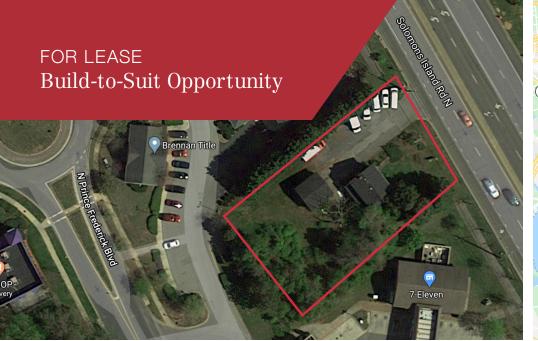

## 550 Solomons Island Road North

Prince Frederick, Maryland 20678

## **Property Highlights**

- Built-to-suit opportunity
- Zoned Town Center fast food uses allowed
- 0.53 acres (22,949 SF) available
- Highly visible location off of major north/south highway (Route 4)
- Site offers easy on/off access
- Average daily traffic on Route 4 43,910 vehicles (MD SHA 2018)