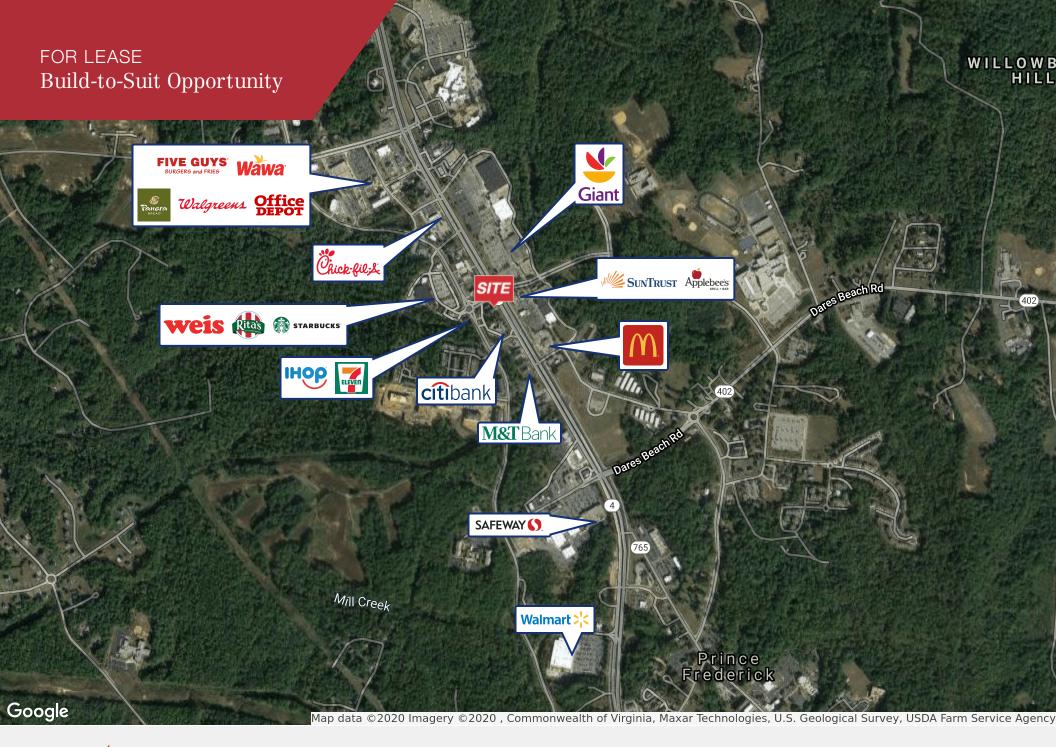

## **Property Highlights**

- Built-to-suit opportunity
- Zoned Town Center fast food uses allowed
- 0.53 acres (22,949 SF) available
- Highly visible location off of major north/south highway (Route 4)
- Site offers easy on/off access
- Average daily traffic on Route 4 43,910 vehicles (MD SHA 2018)