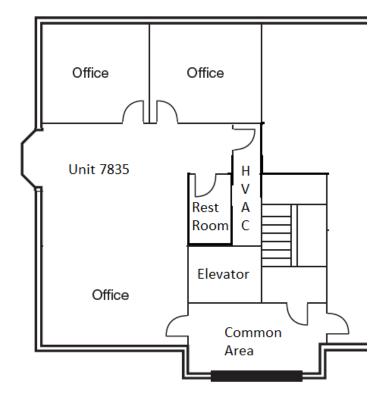

#### **Property Description**

- Total of 1,000± SF on 2nd floor
- Previously used for medical & office
- Served by elevator
- Professional finishes & ample parking
- Zoned C-O (Commercial Office)
- Minutes from the Capital Beltway (I-495), I-95, Baltimore-Washington Parkway, Route 201 and Route 193
- ASKING PRICE: \$150,000