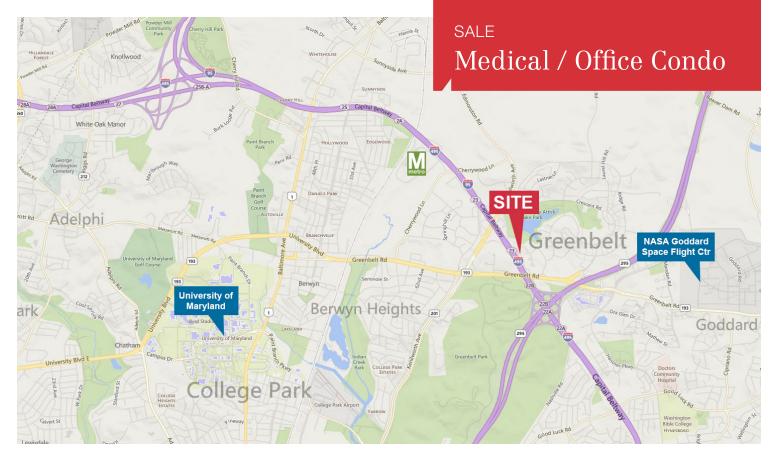

# SALE Medical / Office Condo

## 7835 Belle Point Drive Greenbelt, MD 20770

#### **Property Description**

- Total of 1,000± SF on 2nd floor
- Previously used for medical & office
- Served by elevator
- Professional finishes & ample parking
- Zoned C-O (Commercial Office)
- Minutes from the Capital Beltway (I-495), I-95, Baltimore-Washington Parkway, Route 201 and Route 193
- ASKING PRICE: \$150,000