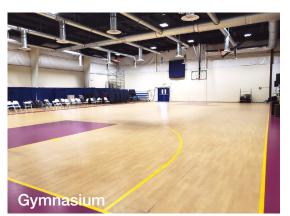

## **Property Features**

- Up to 33,000± SF Available
- 22,000± SF available for lease, including Classrooms, Office and Multipurpose room
- 11.42 acres of land
- Zoned R-80
- 85 parking spaces
- Located in growing Branch Avenue Corridor
- Safe and secure quiet location with fenced in property and security cameras
- Potential use of athletic facilities and fields