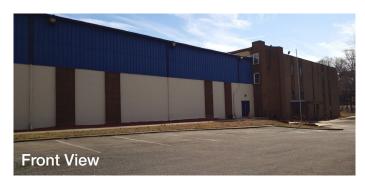

## **Property Features**

- Up to 33,000± SF Available
- 22,000± SF available for lease, including Classrooms, Office and Multipurpose room
- 11.42 acres of land
- Zoned R-80
- 85 parking spaces
- Located in growing Branch Avenue Corridor
- Safe and secure quiet location with fenced in property and security cameras
- Potential use of athletic facilities and fields