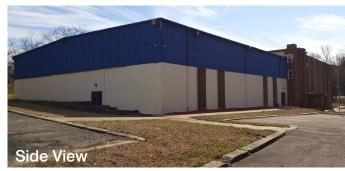

## **Property Features**

- Up to 33,000± SF Available
- 22,000± SF available for lease, including Classrooms, Office and Multipurpose room
- 11.42 acres of land
- Zoned R-80
- 85 parking spaces
- Located in growing Branch Avenue Corridor
- Safe and secure quiet location with fenced in property and security cameras
- Potential use of athletic facilities and fields