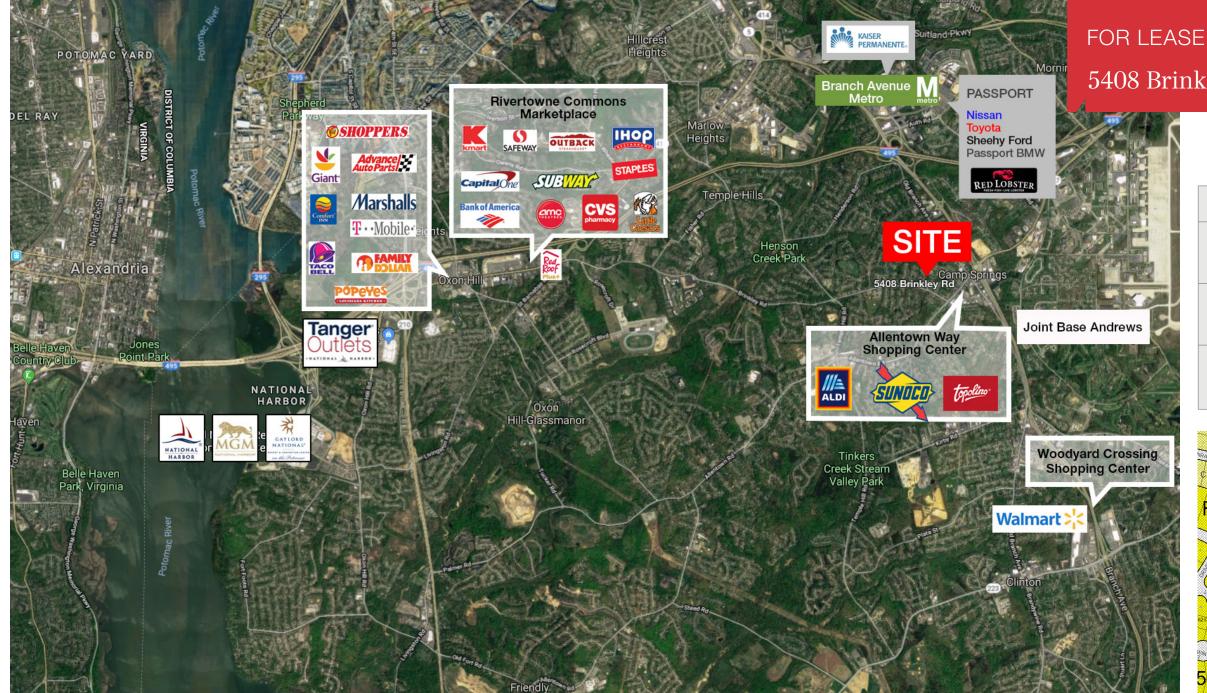

## 5408 Brinkley Road

Camp Springs, MD 20748

# 5408 Brinkley Rd, Camp Springs, MD

#### **Traffic Count:**

Brinkley Road at Allentown Road 20,130 vpd per MDSHA 2017