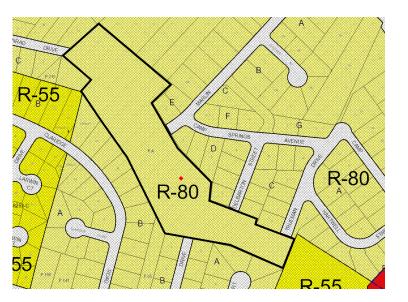

## **Property Features**

- Up to 33,000± SF Available
- 22,000± SF available for lease, including Classrooms, Office and Multipurpose room
- 11.42 acres of land
- Zoned R-80
- 85 parking spaces
- Located in growing Branch Avenue Corridor
- Safe and secure quiet location with fenced in property and security cameras
- Potential use of athletic facilities and fields