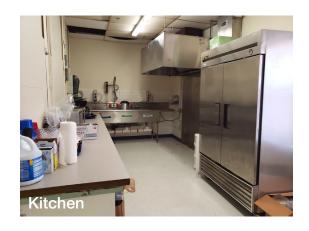

## **Property Features**

- Up to 33,000± SF Available
- 22,000± SF available for lease, including Classrooms, Office and Multipurpose room
- 11.42 acres of land
- Zoned R-80
- 85 parking spaces
- Located in growing Branch Avenue Corridor
- Safe and secure quiet location with fenced in property and security cameras
- Potential use of athletic facilities and fields