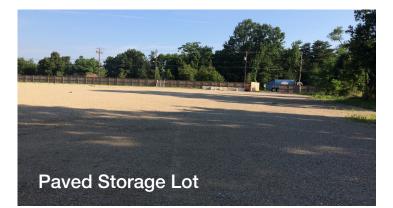

## **Property Features**

- 90,000 square foot Lot
- Lot can be divided
- Fenced with graveled surface for heavy trucks
- Paved storaged lot
- Level 100% usable

eluckett@naimichael.com

- New office trailer with handicapped access
- Heavy power
- Zoned I-4 (Limited Intensity Industrial)
- Two (2) 30' wide gates control access to the property