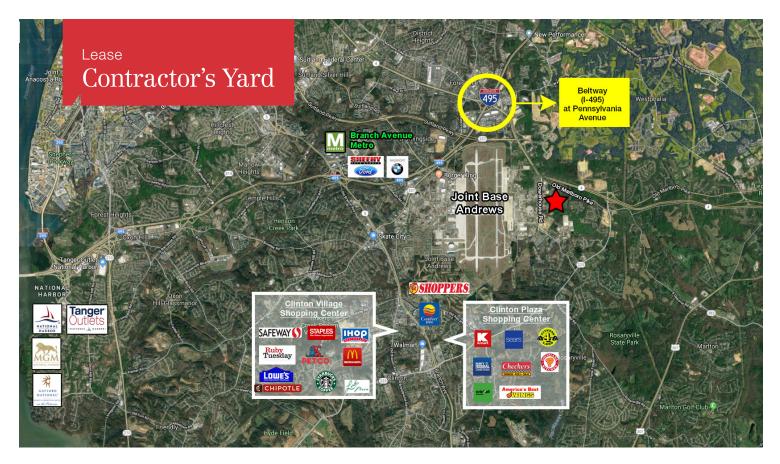

eavy power
- Zoned I-4 (Limited Intensity Industrial)
- Two (2) 30' wide gates control access to the property

## Ed Luckett +1 301 918 2918

Marcus N. Daniels

+1 301 918 2954 mdaniels@naimichael.com Terry Rogers

+1 301 526 2584 trogers@naimichael.com



LEASE RATE: \$1.70/SF OF FINISHED YARD TAKE ALL OR PART - WILL DIVIDE

The information contained herein has been given to us by the owner of the property or other sources we deem reliable. We have no reason to doubt its accuracy, but we do not guarantee it. Floor plans, site plans and other graphic representations of this property have been reduced and reproduced, and are not necessarily to scale. All information should be verified prior to purchase or lease.

10100 Business Parkway Lanham, Maryland 20706 +1 301 459 4400 naimichael.com













10100 Business Parkway Lanham, Maryland 20706 +1 301 459 4400 naimichael.com