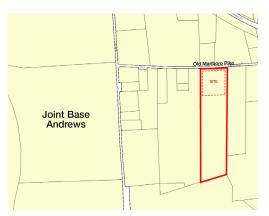

## **Property Features**

- 90,000 square foot Lot
- Lot can be divided
- Fenced with graveled surface for heavy trucks
- Paved storaged lot
- Level 100% usable

eluckett@naimichael.com

- New office trailer with handicapped access
- Heavy power
- Zoned I-4 (Limited Intensity Industrial)
- Two (2) 30' wide gates control access to the property