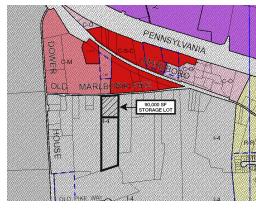

## **Property Features**

- 90,000 square foot Lot
- Lot can be divided
- Fenced with graveled surface for heavy trucks
- Paved storaged lot
- Level 100% usable

eluckett@naimichael.com

- New office trailer with handicapped access
- Heavy power
- Zoned I-4 (Limited Intensity Industrial)
- Two (2) 30' wide gates control access to the property