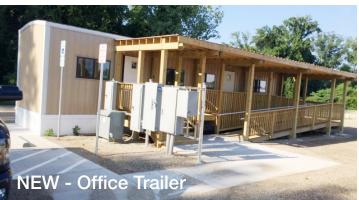

## **Property Features**

- 90,000 square foot Lot
- Lot can be divided
- Fenced with graveled surface for heavy trucks
- Paved storaged lot
- Level 100% usable

eluckett@naimichael.com

- New office trailer with handicapped access
- Heavy power
- Zoned I-4 (Limited Intensity Industrial)
- Two (2) 30' wide gates control access to the property