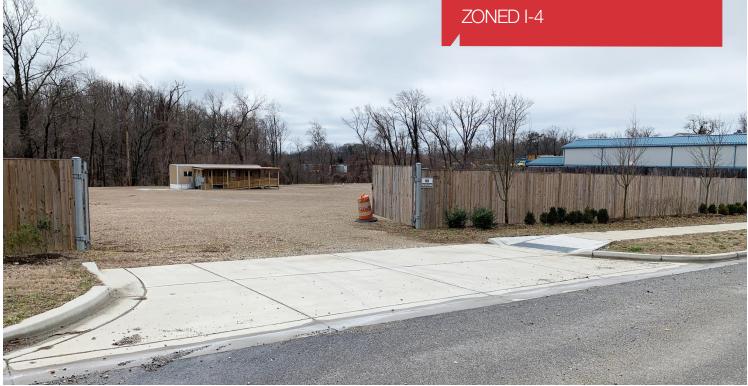

FOR LEASE Contractor's Yard ZONED 1-4

## **Property Features**

- 90,000 square foot Lot
- Lot can be divided
- Fenced with graveled surface for heavy trucks
- Paved storaged lot
- Level 100% usable

eluckett@naimichael.com

- New office trailer with handicapped access
- Heavy power
- Zoned I-4 (Limited Intensity Industrial)
- Two (2) 30' wide gates control access to the property