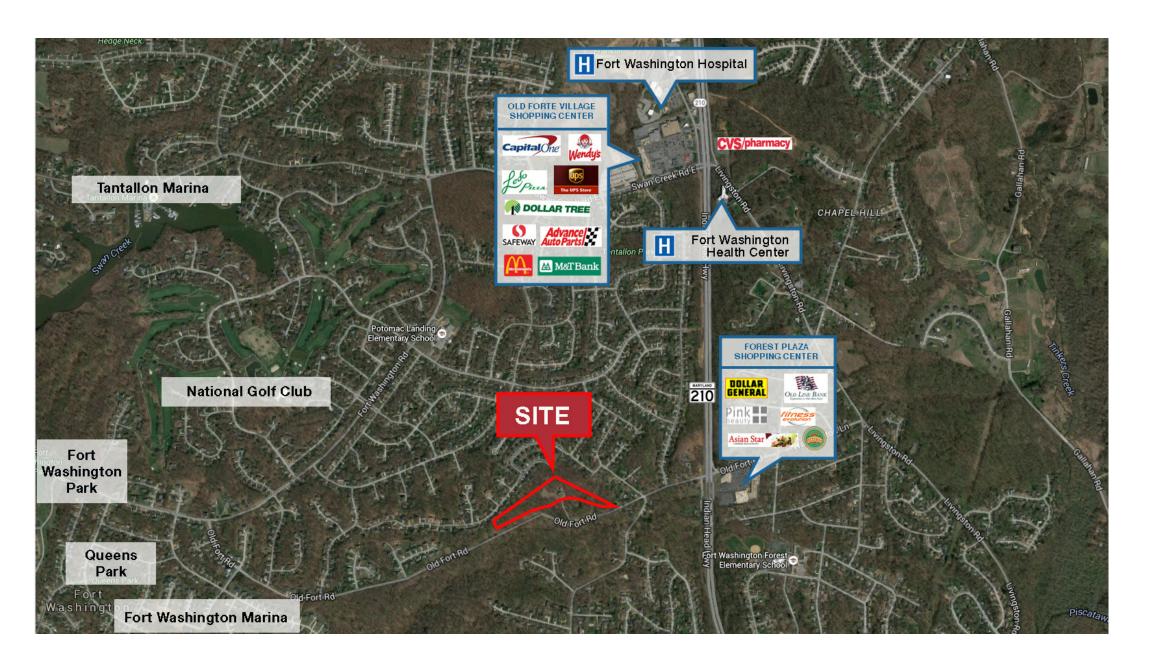

#### Area

Fort Washington, MD, located minutes from Indian Head, Hwy. and I-95.

## Location

Old Fort Road is right off of Route 210, Indian Head Hwy. and minutes away from I-95, National Harbor.