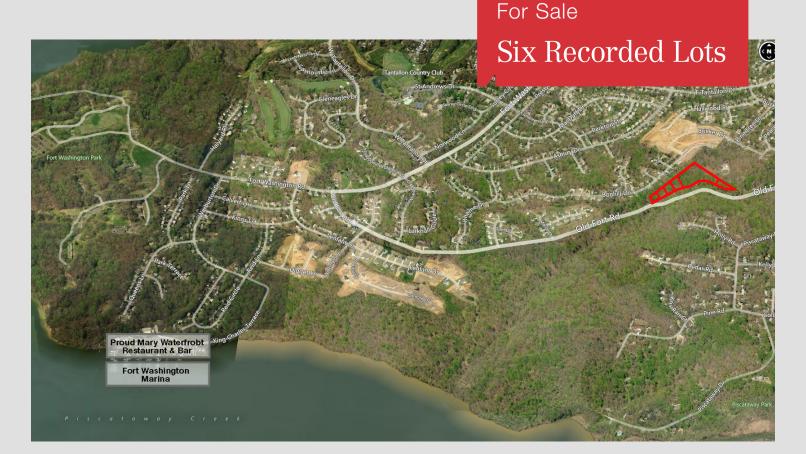

# 13203-13217 Old Fort Road

Fort Washington, Prince George's County, MD

## **Property Description**

- Approx. 6.239 acres
- Six (6) recorded lots
- Zoned R-80 (Single Family Detached)
- Minutes from Indian Head Hwy. and I-95
- Close to shopping and amenities
- Water Systems Area 3 and Sewer Systems Area 3 with water and sewer service
- In active residential development area with excellent amenity support
- Exceptionally well priced hard-to-find buildable lots
- OFFERING PRICE: \$635,000.00

## Description

Six (6) recorded Lots on Old Fort Road.