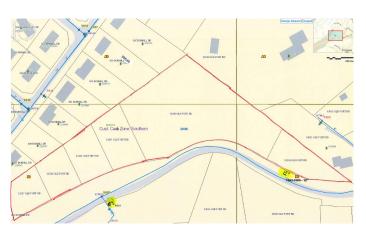

# 13203-13217 Old Fort Road

Fort Washington, Prince George's County, MD

#### Area

Fort Washington, MD, located minutes from Indian Head, Hwy. and I-95.

## Location

Old Fort Road is right off of Route 210, Indian Head Hwy. and minutes away from I-95, National Harbor.