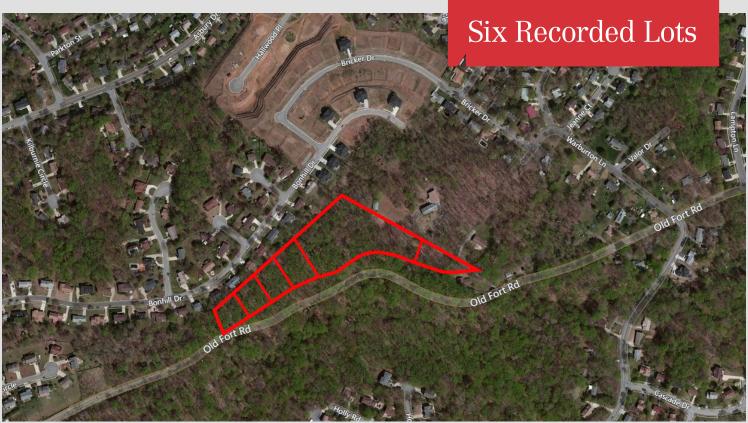

## Description

Six (6) recorded Lots on Old Fort Road.

### Size

 $6.239 \pm acres$  of land of which 1.298 acres is dedicated for public use.