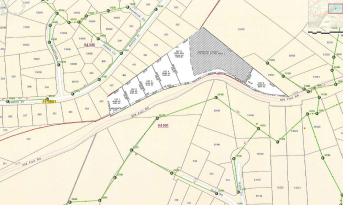

WSSC Sewer Map showing Lot layout and Conservation Area (6 Buildable Lots)

Contour Map w/ Approx. Location of Sewer Line

All or Part

## Description

Six (6) recorded Lots on Old Fort Road.

### Size

 $6.239 \pm acres$  of land of which 1.298 acres is dedicated for public use.