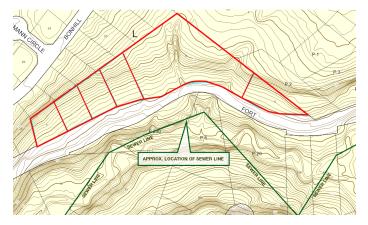

WSSC Sewer Map showing Lot layout and Conservation Area (6 Buildable Lots)

Contour Map w/ Approx. Location of Sewer Line

All or Part