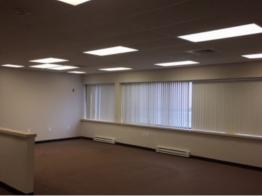

# **Property Description**

Spectacular office space available in a well maintained property located in the heart of the Hauppauge Industrial Park. People's Alliance Federal Credit Union on site. Landlord will finish to suit.

#### **AVAILABLE SPACES**

| SUITE | TENANT    | SIZE (SF)        | LEASE TYPE | LEASE RATE    | DESCRIPTION               |
|-------|-----------|------------------|------------|---------------|---------------------------|
| 3     | Available | 2,382 - 4,306 SF | Gross      | \$18.95 SF/yr | Can combine with Suite 4. |
| 6     | Available | 3,617 SF         | Gross      | \$18.95 SF/yr | -                         |
| 4     | Available | 1,924 - 4,306 SF | Gross      | \$18.95 SF/yr | Can combine with Suite 3. |