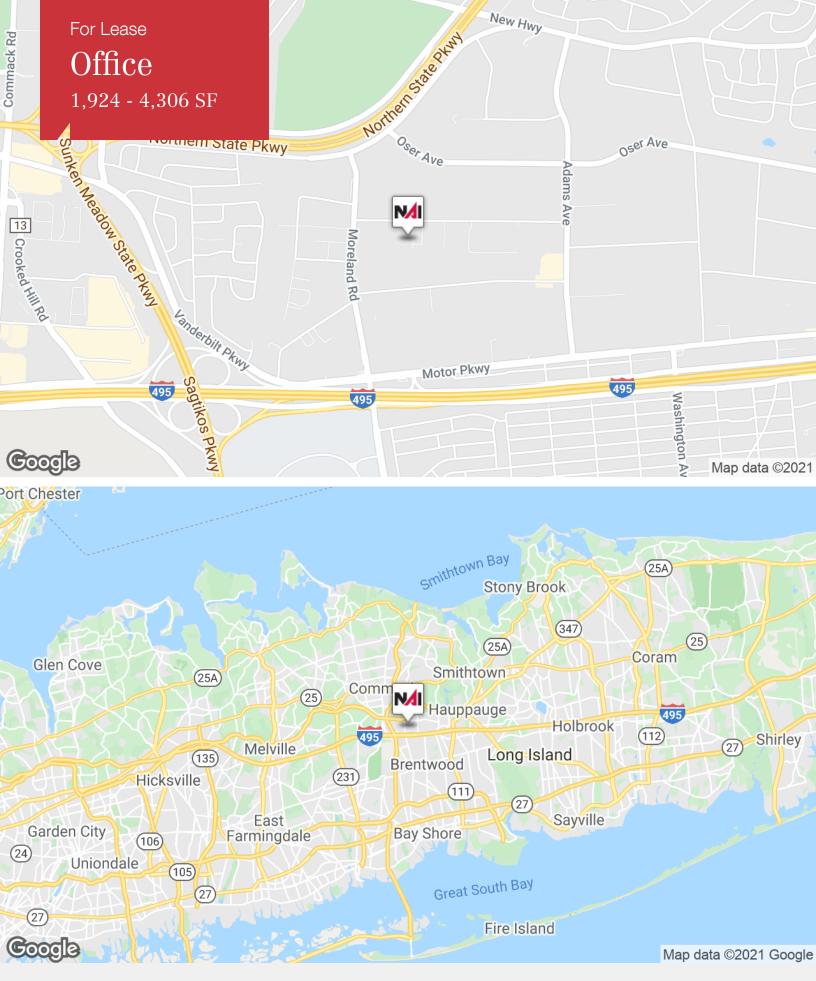

Great access to restaurants, shopping, the Long Island Expressway and the Northern State Pkwy.

# OFFERING SUMMARY Available SF 1,924 - 4,306 SF Lease Rate \$18.95 SF/yr (Gross) Electric \$3.50 PSF Building Size 30,000 SF