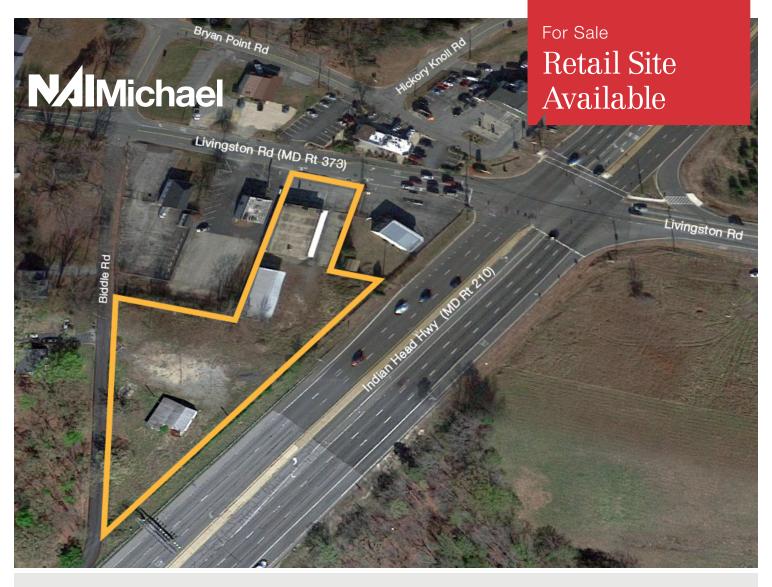

# 100 Biddle Road

Accokeek, Prince George's County, MD

## **Property Features**

- Zoned C-S-C (Commercial Shopping Center)
- 1.59+/- Acres
- Execellent visibility on Route 210 (Indian Head Highway)
- Ideal for Retail site
- Water & Sewer available
- Located at the intersection of Route 210 and Livingston Road (Route 373)
- Medical/Office also available
- Nearby retailers include: Weis, Dunkin' Donuts, Giant and Starbucks
- SALE PRICE: \$2,000,000

### Traffic Count (MDSHA 2016 Est's)

Indian Head Highway - 58,351 vpd Livingston Road - 1,921 vpd