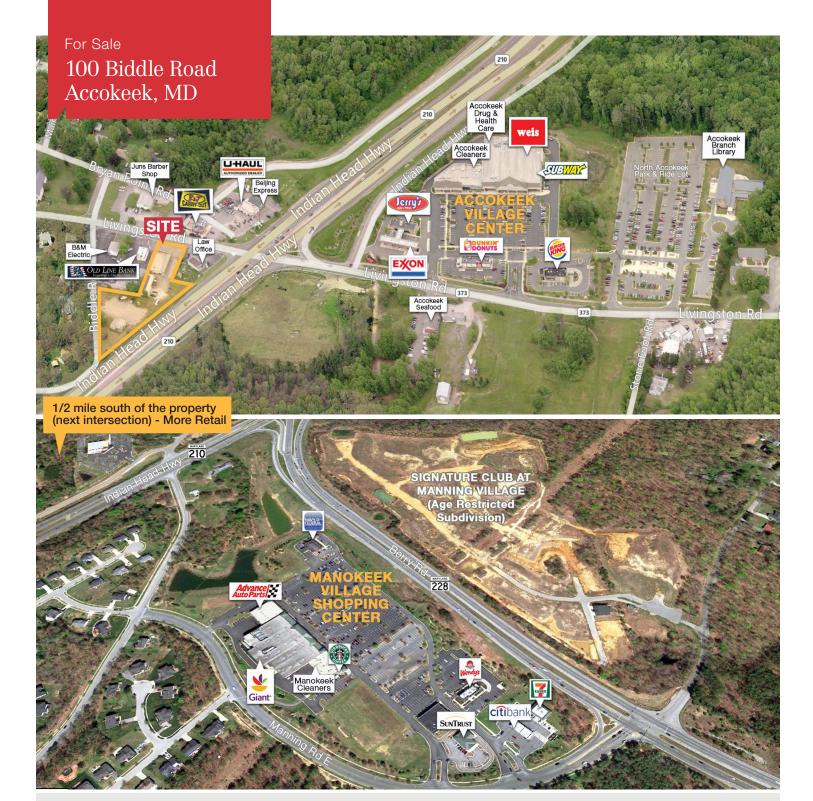

# 100 Biddle Road

Accokeek, Prince George's County, MD

## **Property Features**

- Zoned C-S-C (Commercial Shopping Center)
- 1.59+/- Acres
- Execellent visibility on Route 210 (Indian Head Highway)
- Ideal for Retail site
- Water & Sewer available
- Located at the intersection of Route 210 and Livingston Road (Route 373)
- Medical/Office also available
- Nearby retailers include: Weis, Dunkin' Donuts, Giant and Starbucks
- SALE PRICE: \$2,000,000