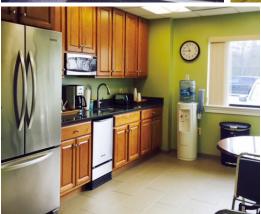

## **Property Features**

- Approximately 50,000 sf of office space
- 89,940+/- sf or 2.06 acres of land
- Zoned I-1 (Light Industrial)
- · Building consists of brick, block and concrete
- Public water/sewer, electric and natural gas to site
- Excess parking covers the entire site
- Located within 1/4 mile of the Washington, DC line and near the intersection of Rt. 50/Rt. 201 and the B/W
- Full renovation/upgrades completed in 2013-2014
- SALE PRICE: \$3.950.000