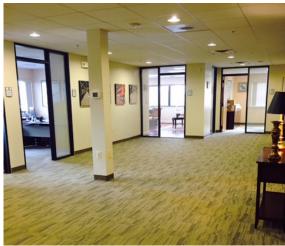

## **Property Features**

- Approximately 50,000 sf of office space
- 89,940+/- sf or 2.06 acres of land
- Zoned I-1 (Light Industrial)
- · Building consists of brick, block and concrete
- Public water/sewer, electric and natural gas to site
- Excess parking covers the entire site
- Located within 1/4 mile of the Washington, DC line and near the intersection of Rt. 50/Rt. 201 and the B/W
- Full renovation/upgrades completed in 2013-2014
- SALE PRICE: \$3.950.000