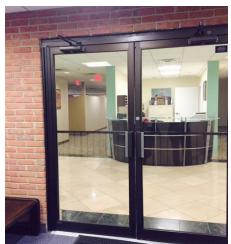

## **Property Features**

- Approximately 50,000 sf of office space
- 89,940+/- sf or 2.06 acres of land
- Zoned I-1 (Light Industrial)
- · Building consists of brick, block and concrete
- Public water/sewer, electric and natural gas to site
- Excess parking covers the entire site
- Located within 1/4 mile of the Washington, DC line and near the intersection of Rt. 50/Rt. 201 and the B/W
- Full renovation/upgrades completed in 2013-2014
- SALE PRICE: \$3.950.000