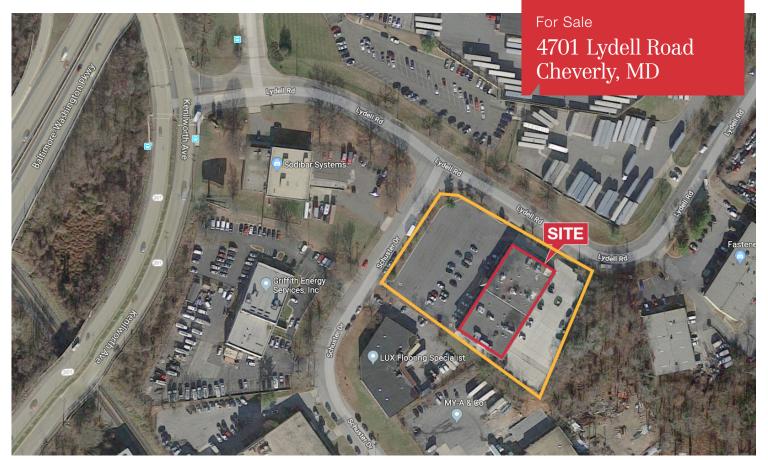

## 4701 Lydell Road Cheverly, Prince George's County, MD

## **Property Features**

- Approximately 50,000 sf of office space
- 89,940+/- sf or 2.06 acres of land
- Zoned I-1 (Light Industrial)
- · Building consists of brick, block and concrete
- Public water/sewer, electric and natural gas to site
- Excess parking covers the entire site
- Located within 1/4 mile of the Washington, DC line and near the intersection of Rt. 50/Rt. 201 and the B/W
- Full renovation/upgrades completed in 2013-2014
- SALE PRICE: \$3.950.000