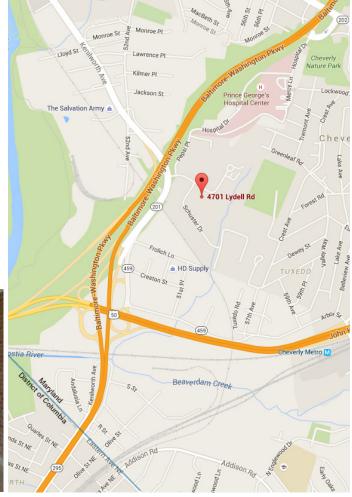

## 4701 Lydell Road Cheverly, Prince George's County, MD

## **Property Features**

- Approximately 50,000 sf of office space
- 89,940+/- sf or 2.06 acres of land
- Zoned I-1 (Light Industrial)
- · Building consists of brick, block and concrete
- Public water/sewer, electric and natural gas to site
- Excess parking covers the entire site
- Located within 1/4 mile of the Washington, DC line and near the intersection of Rt. 50/Rt. 201 and the B/W
- Full renovation/upgrades completed in 2013-2014
- SALE PRICE: \$3.950.000





For more information:

Andy Mayr, CCIM

+1 301 918 2919 • amayr@naimichael.com

The information contained herein has been given to us by the owner of the property or other sources we deem reliable. We have no reason to doubt its accuracy, but we do not guarantee it. Floor plans, site plans and other graphic representations of this property have been reduced and reproduced, and are not necessarily to scale. All information should be verified prior to purchase or lease.

10100 Business Parkway Lanham, Maryland 20706 +1 301 459 4400 naimichael.com















10100 Business Parkway Lanham, Maryland 20706 +1 301 459 4400 naimichael.com