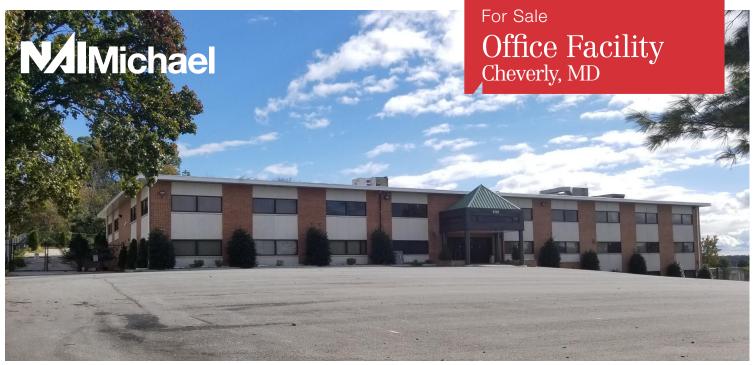

## 4701 Lydell Road Cheverly, Prince George's County, MD

## **Property Features**

- Approximately 50,000 sf of office space
- 89,940+/- sf or 2.06 acres of land
- Zoned I-1 (Light Industrial)
- · Building consists of brick, block and concrete
- Public water/sewer, electric and natural gas to site
- Excess parking covers the entire site
- Located within 1/4 mile of the Washington, DC line and near the intersection of Rt. 50/Rt. 201 and the B/W
- Full renovation/upgrades completed in 2013-2014
- SALE PRICE: \$3.950.000