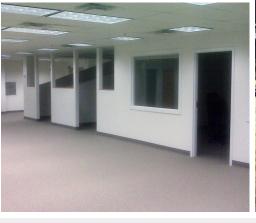

## **Property Features**

- Approximately 50,000 sf of office space
- 89,940+/- sf or 2.06 acres of land
- Zoned I-1 (Light Industrial)
- · Building consists of brick, block and concrete
- Public water/sewer, electric and natural gas to site
- Excess parking covers the entire site
- Located within 1/4 mile of the Washington, DC line and near the intersection of Rt. 50/Rt. 201 and the B/W
- Full renovation/upgrades completed in 2013-2014
- SALE PRICE: \$3.950.000