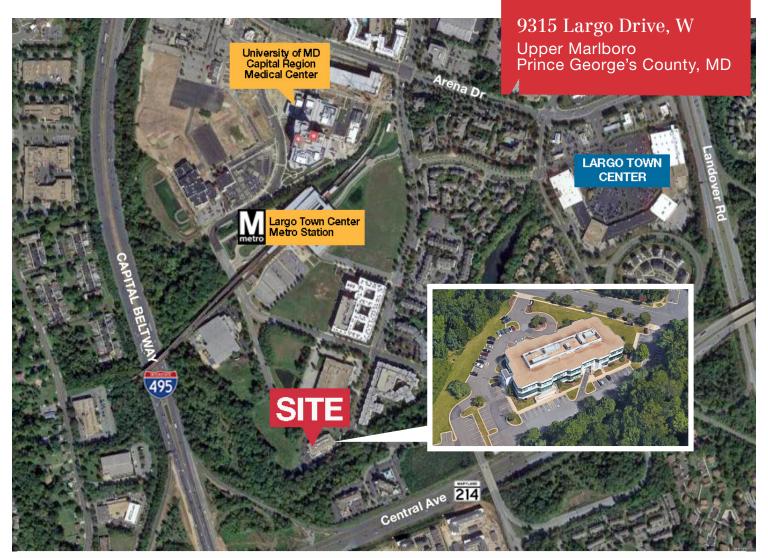

ce George's County, MD

## **Property Features**

- 1,543 sf available December 1, 2021
- 5,342 sf available immediately
- Walking distance to Metro & New University of Maryland Capital Region Medical Center
- Open floor plan
- LEASE RATES \$18.95 \$21.95 per SF



## Andy Mayr, ccim

+1 301 918 2919 • amayr@naimichael.com

The information contained herein has been given to us by the owner of the property or other sources we deem reliable. We have no reason to doubt its accuracy, but we do not guarantee it. Floor plans, site plans and other graphic representations of this property have been reduced and reproduced, and are not necessarily to scale. All information should be verified prior to purchase or lease.



10100 Business Parkway Lanham, Maryland 20706 +1 301 459 4400 naimichael.com







10100 Business Parkway Lanham, Maryland 20706 +1 301 459 4400 naimichael.com