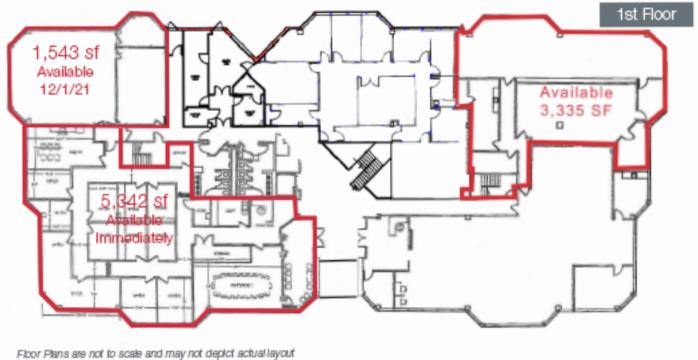

## **Property Features**

- 1,543 sf available December 1, 2021
- 5,342 sf available immediately
- Walking distance to Metro & New University of Maryland Capital Region Medical Center
- Open floor plan
- LEASE RATES \$18.95 \$21.95 per SF