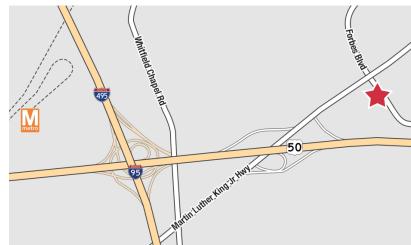

### **Property Details**

- Four story building totaling 64,842± SF
- 1,210, 4,511 and 5,000+/- SF available
- Excellent location just a ½ mile to the Capital Beltway (I-495) and Route 50 interchange
- 239 surface spaces + 52 covered spaces (4/1,000 SF)