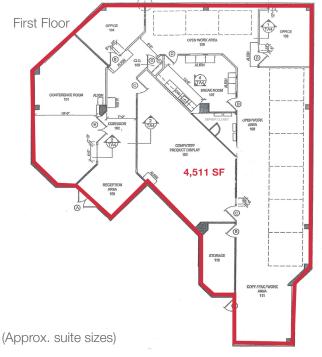

st Floor: 4,511 SF

4th Floor: 1,210 and 5,000 SF

### **Property Details**

- Four story building totaling 64,842± SF
- 1,210, 4,511 and 5,000+/- SF available
- Excellent location just a ½ mile to the Capital Beltway (I-495) and Route 50 interchange
- 239 surface spaces + 52 covered spaces (4/1,000 SF)



For more information:

# Andy Mayr, ссім

+1 301 918 2919 • amayr@naimichael.com

#### Rachel Hicks

+1 410 474 8521 • rhicks@naimichael.com



10100 Business Parkway Lanham, Maryland 20706 +1 301 459 4400

naimichael.com





#### **Additional Information**

- Max floor plates: 16,255 SF
- New ownership and management
- 150 kw backup generator
- Newly renovated lobby

## Andy Mayr, ccim

+1 301 918 2919 amayr@naimichael.com

#### Rachel Hicks

+1 410 474 8521 rhicks@naimichael.com









10100 Business Parkway Lanham, Maryland 20706 +1 301 459 4400 naimichael.com