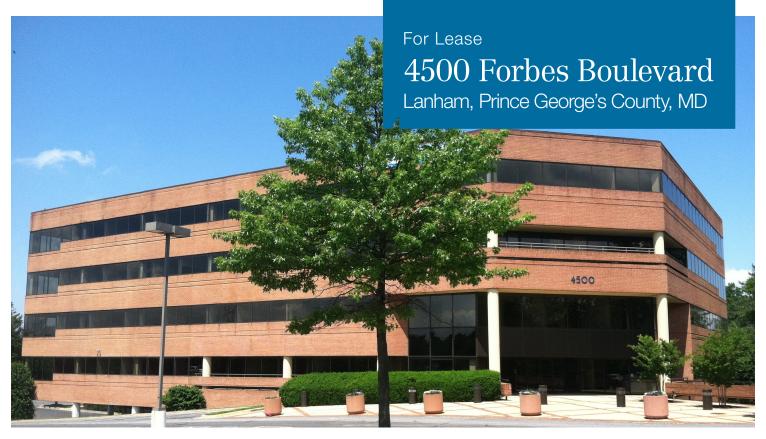

### **Property Details**

- Four story building totaling 64,842± SF
- 1,210, 4,511 and 5,000+/- SF available
- Excellent location just a ½ mile to the Capital Beltway (I-495) and Route 50 interchange
- 239 surface spaces + 52 covered spaces (4/1,000 SF)