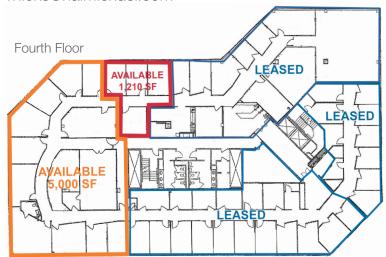

## Available Spaces

1st Floor: 4,511 SF

4th Floor: 1,210 and 5,000 SF

### **Property Details**

- Four story building totaling 64,842± SF
- 1,210, 4,511 and 5,000+/- SF available
- Excellent location just a ½ mile to the Capital Beltway (I-495) and Route 50 interchange
- 239 surface spaces + 52 covered spaces (4/1,000 SF)