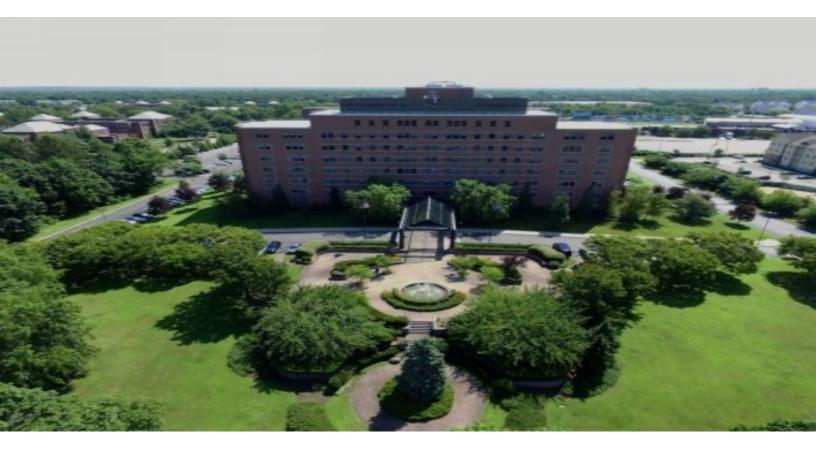

### **Property Description**

Courthouse Corporate Center offers affordable high-quality office space. A beautiful lobby and well-appointed common areas welcome visitors as they take high-speed elevators to upper floors. The facility has energy efficient 'operable' windows, extensively landscaped grounds w/plaza seating. Amenities include a café on premises, updated conference center, storage/archive space, and abundant on-site parking. A computerized security system allows 24/7 access to the building. Updated conference center with digital whiteboard, LCD Projector and new furnishings. Improved signage to building with lighted "320" signs on the 9th Floor facing west and south.

#### **Property Highlights**

- · Most affordable Class A office space on LI
- Next to Federal and State Courts, the Law Center of Touro College, and Bethpage Federal Credit Union Ballpark (Long Island Ducks)
- · Café & Media Center
- Carrabba's Italian Grill, Fridays, Target, Home Depot, and the New York Institute of Technology are all within 3/4 mile