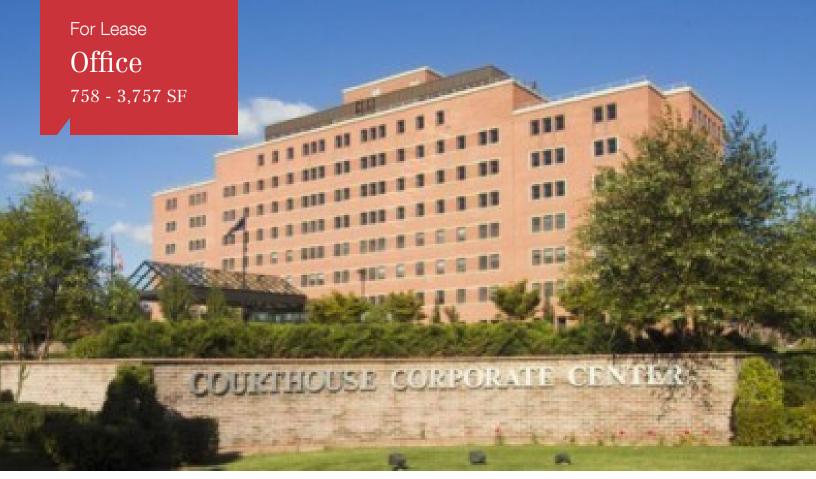

in

For Lease

# Office

758 - 3,757 SF

We obtained the information above from sources we believe to be reliable. However, we have not verified its accuracy and make no guarantee, warranty or representation about it. It is submitted subject to the possibility of errors, omissions, change of price, rental or other conditions, prior sale, lease or financing, or withdrawal without notice. We include projections, opinions, assumptions or estimates for example only, and they may not represent current or future performance of the property. You and your tax and legal advisors should conduct your own investigation of the property and transaction.

### **Property Description**

Courthouse Corporate Center offers affordable high-quality office space. A beautiful lobby and well-appointed common areas welcome visitors as they take high-speed elevators to upper floors. The facility has energy efficient 'operable' windows, extensively landscaped grounds w/plaza seating. Amenities include a café on premises, updated conference center, storage/archive space, and abundant on-site parking. A computerized security system allows 24/7 access to the building. Updated conference center with digital whiteboard, LCD Projector and new furnishings. Improved signage to building with lighted "320" signs on the 9th Floor facing west and south.