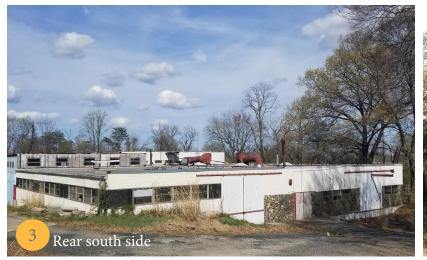

## **Property Features**

- Approximately 11.42 acres of land
- Zoned CE-CLI (Corridor Employment-Continuing Light Industrial)
- Rolling topography
- Utilities to property
- 910 feet of frontage on Route 1
- Easy access to I-95/495 and B/W Parkway
- Centered between Washington, DC and Baltimore
- SALE PRICE: \$3,930,272 FOR BOTH