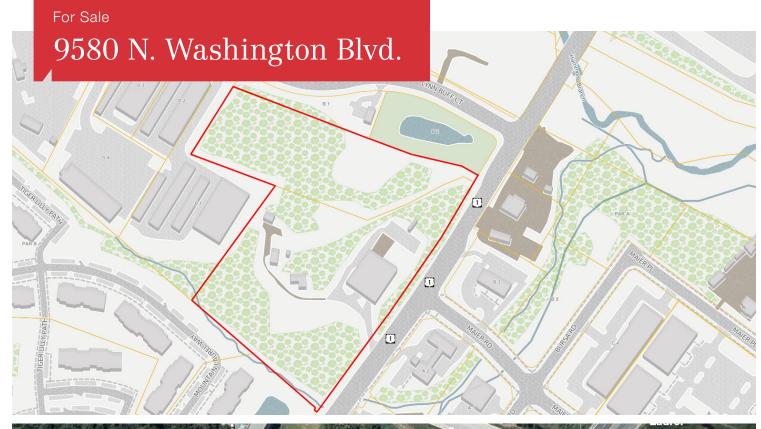

## **Property Features**

- Approximately 11.42 acres of land
- Zoned CE-CLI (Corridor Employment-Continuing Light Industrial)
- Rolling topography
- Utilities to property
- 910 feet of frontage on Route 1
- Easy access to I-95/495 and B/W Parkway
- Centered between Washington, DC and Baltimore
- SALE PRICE: \$3,930,272 FOR BOTH

### **SALE PRICE:**

\$1,900,000 - 9580 N. Washington Blvd. (7.71 Acres) \$1,535,272 - 9568 N. Washington Blvd. (3.71 Acres)

For more information: