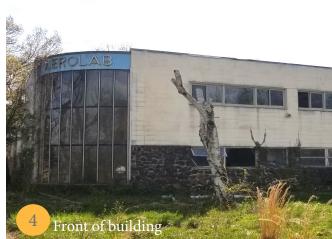

## **Property Features**

- Approximately 11.42 acres of land
- Zoned CE-CLI (Corridor Employment-Continuing Light Industrial)
- Rolling topography
- Utilities to property
- 910 feet of frontage on Route 1
- Easy access to I-95/495 and B/W Parkway
- Centered between Washington, DC and Baltimore
- SALE PRICE: \$3,930,272 FOR BOTH