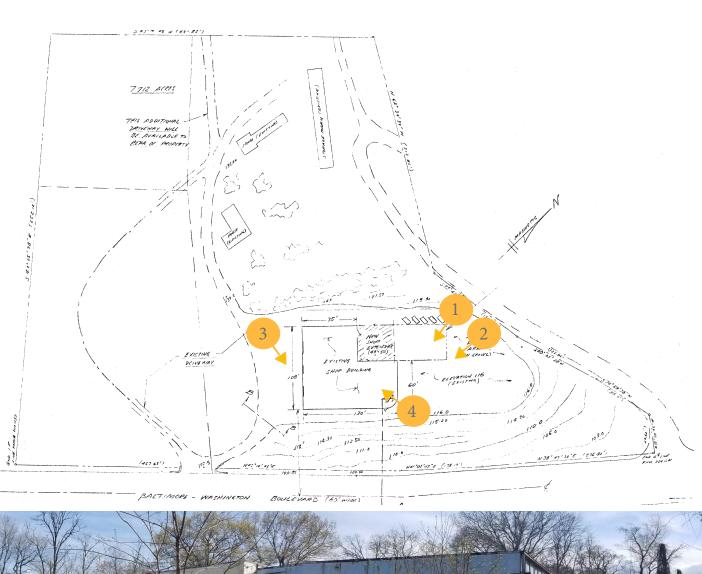

## **Property Features**

- Approximately 11.42 acres of land
- Zoned CE-CLI (Corridor Employment-Continuing Light Industrial)
- Rolling topography
- Utilities to property
- 910 feet of frontage on Route 1
- Easy access to I-95/495 and B/W Parkway
- Centered between Washington, DC and Baltimore
- SALE PRICE: \$3,930,272 FOR BOTH