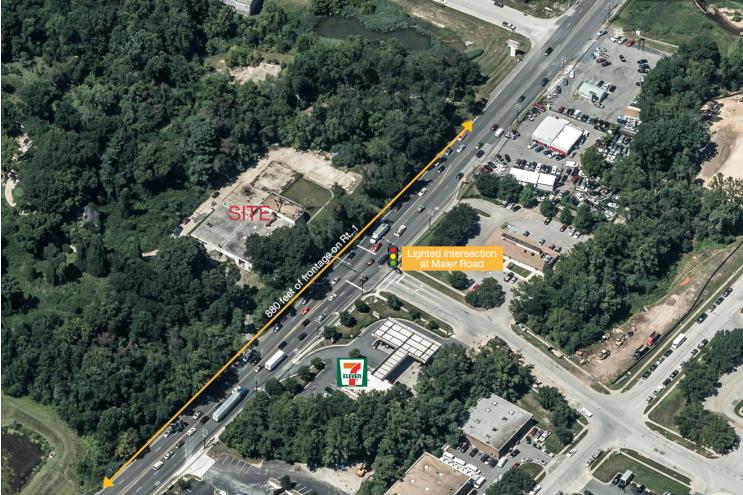

## **Property Features**

- Approximately 11.42 acres of land
- Zoned CE-CLI (Corridor Employment-Continuing Light Industrial)
- Rolling topography
- Utilities to property
- 910 feet of frontage on Route 1
- Easy access to I-95/495 and B/W Parkway
- Centered between Washington, DC and Baltimore
- SALE PRICE: \$3,930,272 FOR BOTH