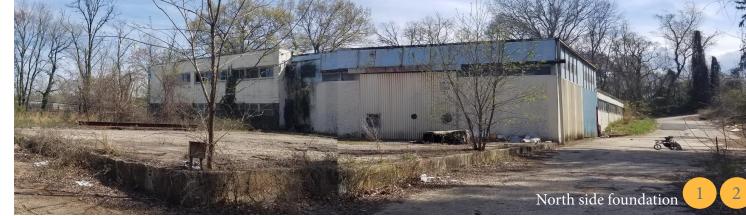

## **Property Features**

- Approximately 11.42 acres of land
- Zoned CE-CLI (Corridor Employment-Continuing Light Industrial)
- Rolling topography
- Utilities to property
- 910 feet of frontage on Route 1
- Easy access to I-95/495 and B/W Parkway
- Centered between Washington, DC and Baltimore
- SALE PRICE: \$3,930,272 FOR BOTH