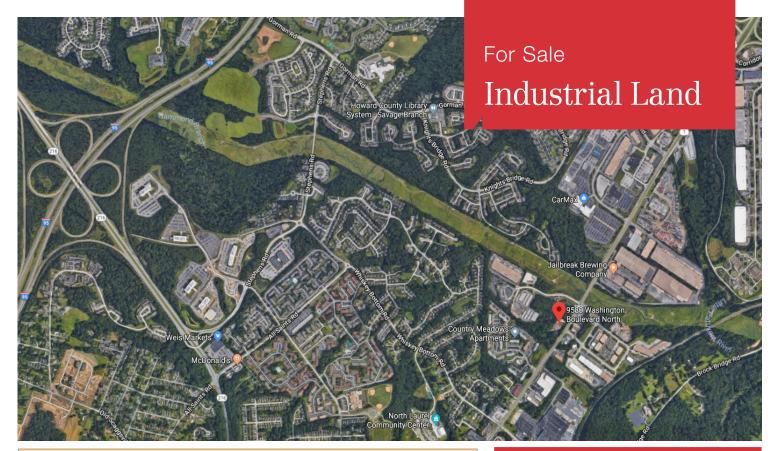

### **Traffic Count**

31.580 vpd

Industrial Land

For Sale

9568 and 9580 N. Washington Blvd.

Laurel, Howard County, MD

**Michael** 

## **Property Features**

- Approximately 11.42 acres of land
- Zoned CE-CLI (Corridor Employment-Continuing Light Industrial)
- Rolling topography
- Utilities to property
- 910 feet of frontage on Route 1
- Easy access to I-95/495 and B/W Parkway
- Centered between Washington, DC and Baltimore
- SALE PRICE: \$3,930,272 FOR BOTH