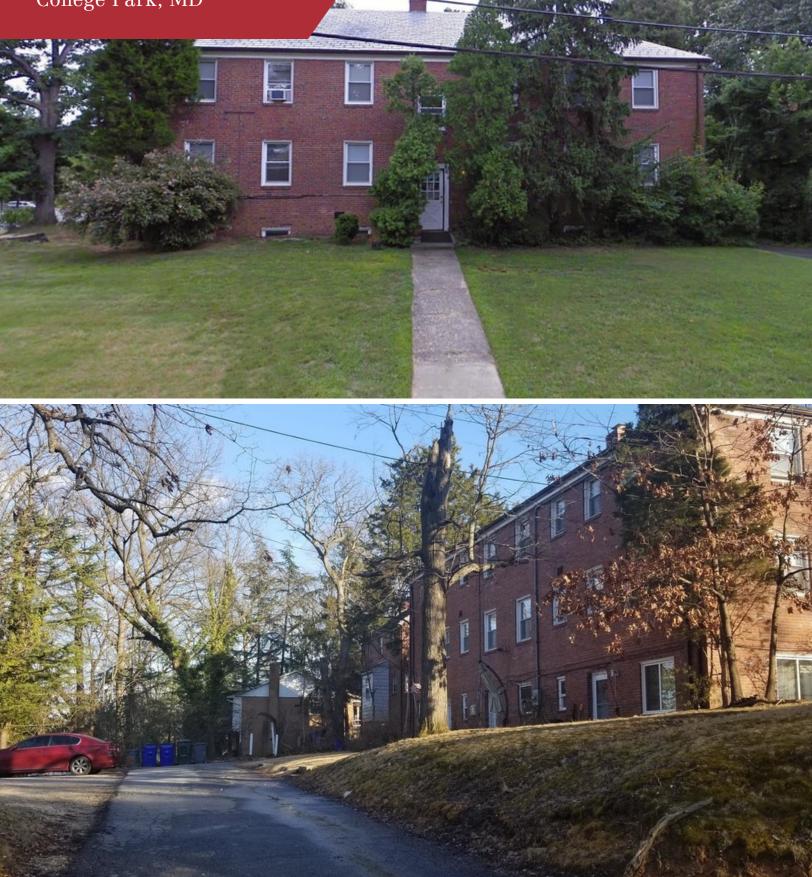

## **Property Description**

CARLTON TERRACE - One 6-unit building

- Lot 10 15,455 sf
- 100% leased
- Zoning: R-18
- PRICE: \$1,285,000