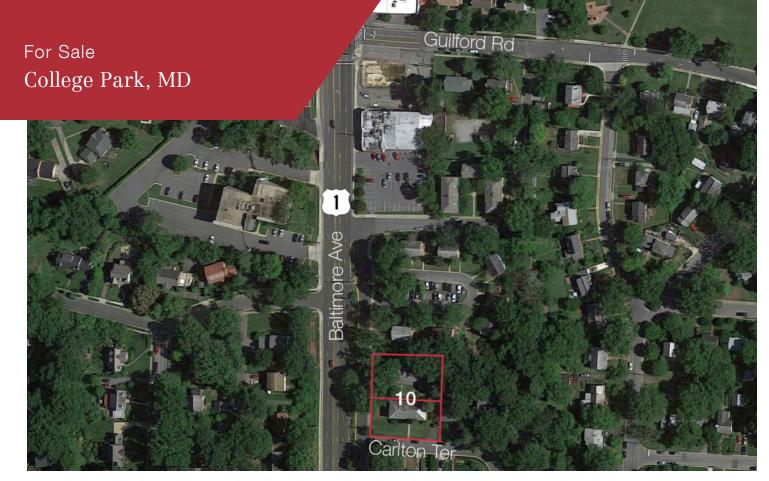

## **Residential - Carlton Terrace**

College Park, Maryland 20740

## **Property Description**

CARLTON TERRACE - One 6-unit building

- Lot 10 15,455 sf
- 100% leased
- Zoning: R-18
- PRICE: \$1,285,000

## Location Overview

- Close proximity to the University of Maryland
- 3 minute walk to restaurants, shopping and amenities
- Brief walk to the College Park Metro Station
- Many new residential and mixed-use developments in the vicinity