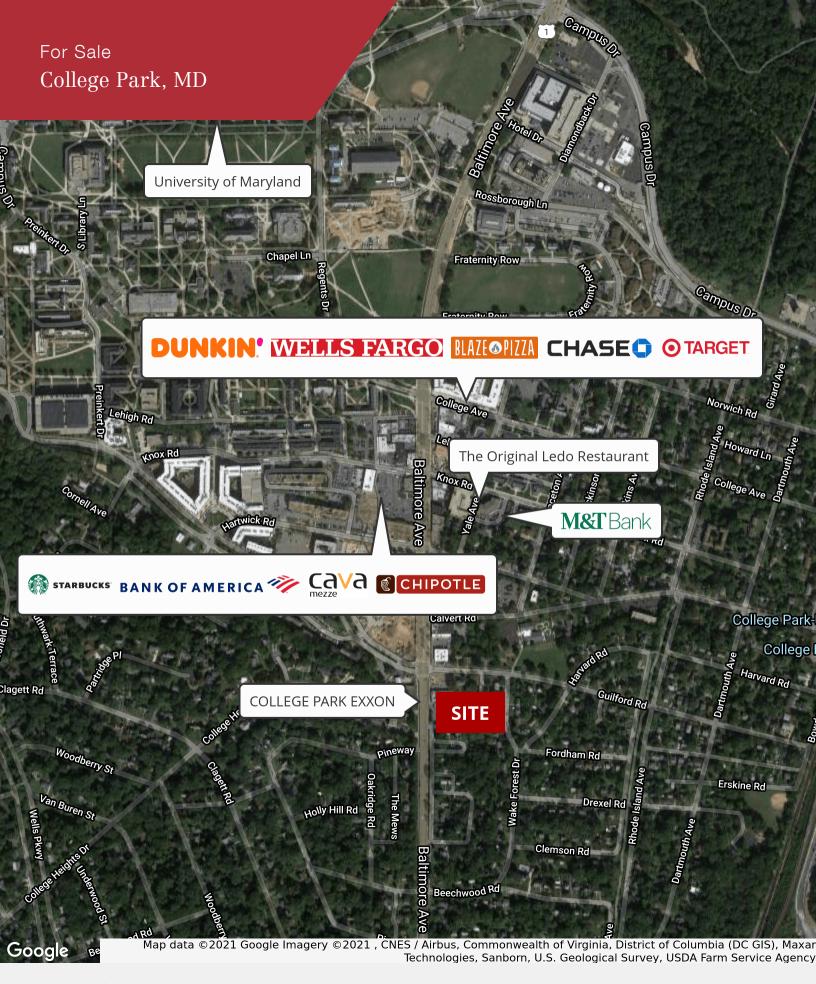

## Location Overview

- Close proximity to the University of Maryland
- 3 minute walk to restaurants, shopping and amenities
- Brief walk to the College Park Metro Station
- Many new residential and mixed-use developments in the vicinity