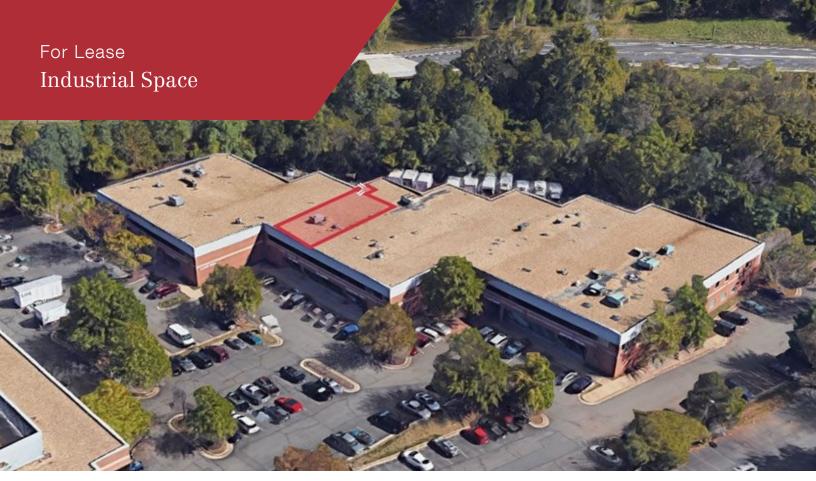

## 4447-A Brookfield Corporate Drive

Chantilly, Virginia 20151

## **Property Description**

- Showroom and Office
- 2,800 sf total
- 21' clear
- HVAC throughout
- Wood flooring
- RE Taxes and condo fee approx. \$820/mos
- LEASE RATE \$9.75/sf
- Total rent (net of utilities) \$2,995/mos