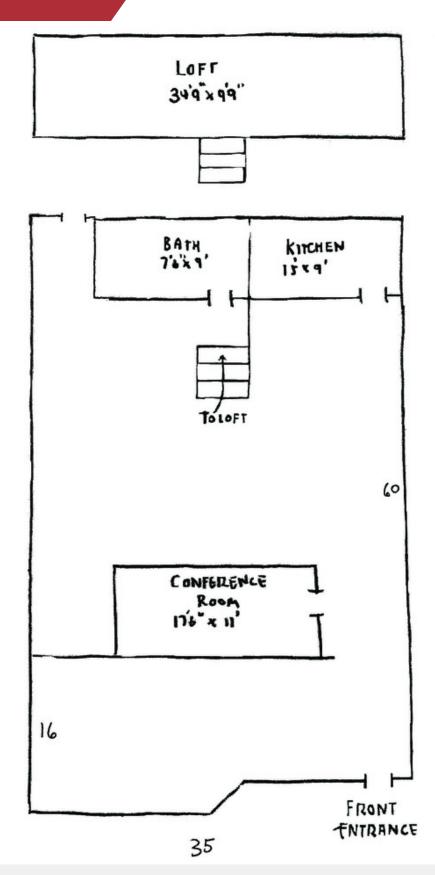

## **Property Description**

- Showroom and Office
- 2,800 sf total
- 21' clear
- HVAC throughout
- Wood flooring
- RE Taxes and condo fee approx. \$820/mos
- LEASE RATE \$9.75/sf
- Total rent (net of utilities) \$2,995/mos