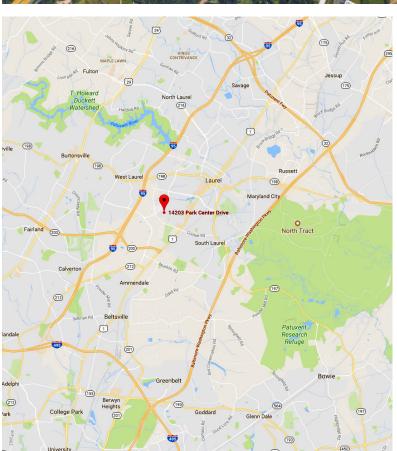

#### Location

- 1 Mile to new Konterra Dr. Interchange with I-95
- 1.2 Miles to MD 198 Interchange with I-95
- 1.3 Miles to Inter County Connector (MD 200
- 1.5 Miles to MARC train (Muirkirk)
- 0.2 Miles to RTA Bus Route 301

#### Market Overview

- Central location midway between Baltimore and Washington DC with direct Routes to Montgomery, Anne Arundel, Howard and Prince George's Counties.
- Laurel Regional Hospital recently added to the University of Maryland System Medical System. Planned expansion of services to new health care campus.
- Over 700 acre Konterra town center in planning stage .5 miles away.