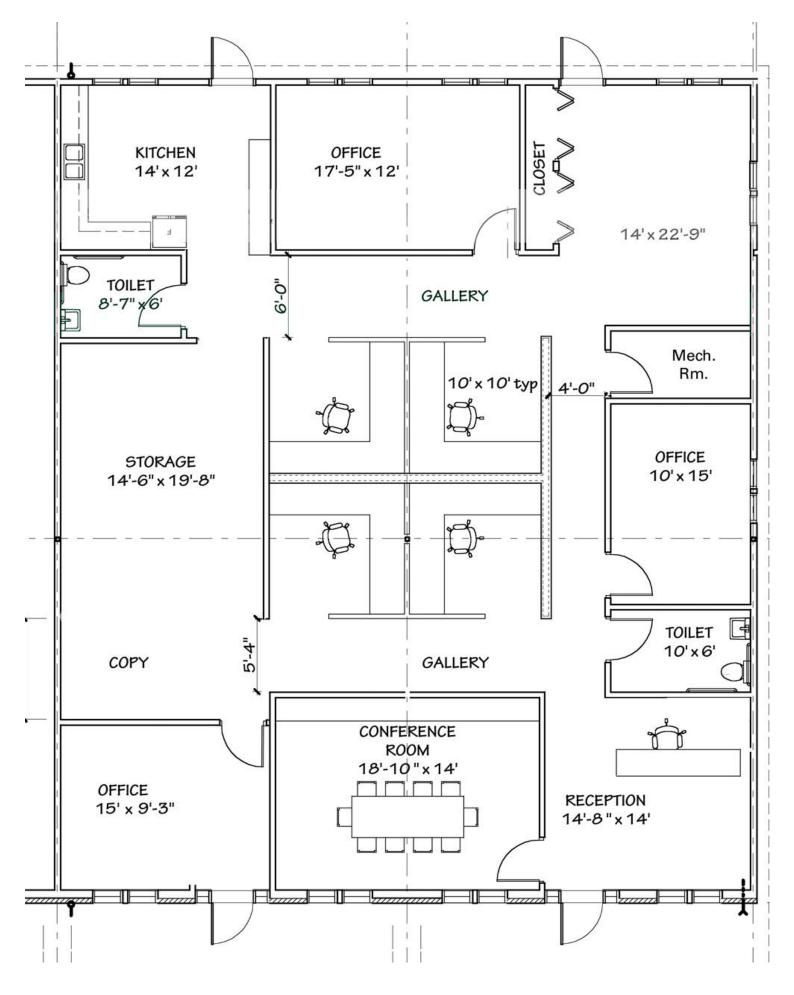

## **Property Description**

- 2,947 SF modern office MUST SEE
- Separate mechanical systems
- Direct parking lot access
- SALE PRICE: \$625,000 | LEASE RATE Negotiable

Nearby Amenities

MISSION BBQ