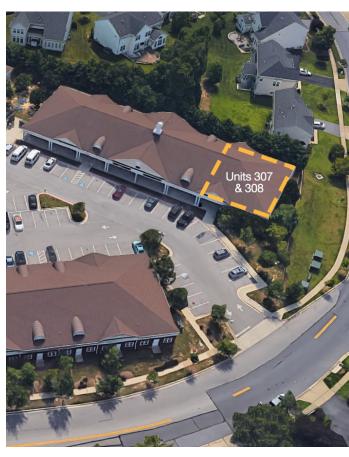

## **Property Description**

- 2,947 SF modern office MUST SEE
- Separate mechanical systems
- Direct parking lot access
- SALE PRICE: \$625,000 | LEASE RATE Negotiable

Nearby Amenities

MISSION BBQ