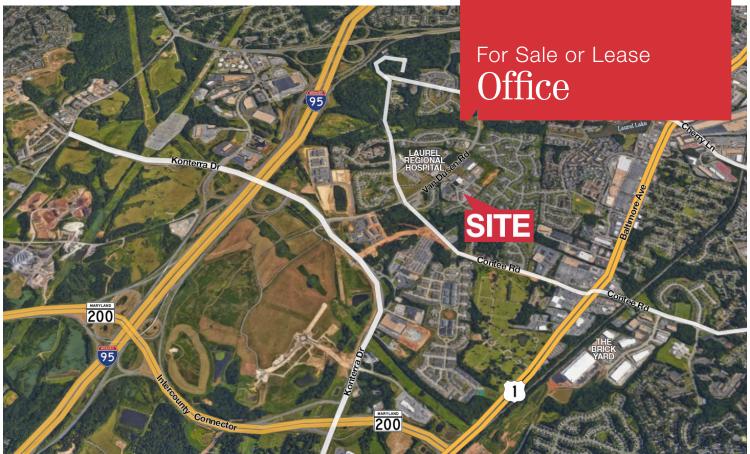

#### Location

- 1 Mile to new Konterra Dr. Interchange with I-95
- 1.2 Miles to MD 198 Interchange with I-95
- 1.3 Miles to Inter County Connector (MD 200
- 1.5 Miles to MARC train (Muirkirk)
- 0.2 Miles to RTA Bus Route 301

#### Market Overview

- Central location midway between Baltimore and Washington DC with direct Routes to Montgomery, Anne Arundel, Howard and Prince George's Counties.
- Laurel Regional Hospital recently added to the University of Maryland System Medical System. Planned expansion of services to new health care campus.
- Over 700 acre Konterra town center in planning stage .5 miles away.