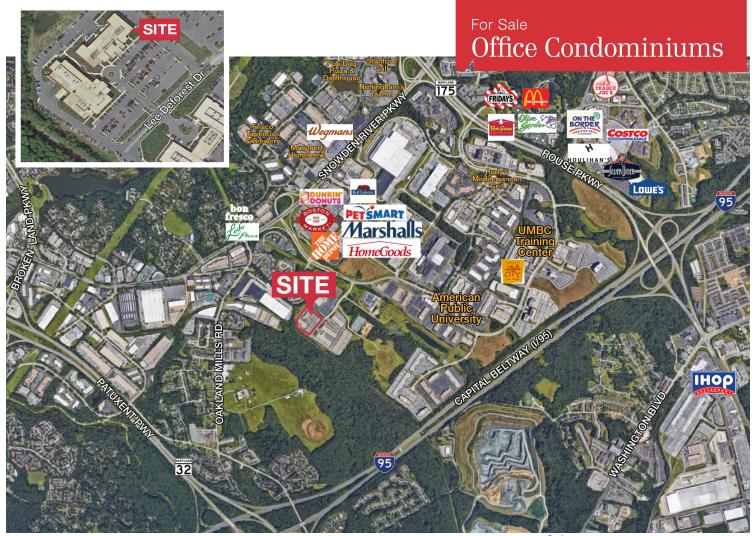

## 7226 Lee Deforest Drive

Columbia, Howard County, Maryland

### **Property Features**

- Close proximity to an abundance of amenities
- Located in Columbia's most prominent Business
   Park with easy access to I-95, Rt. 175 and Snowden
   River Parkway
- Major tenants in Business Park include Cadmus, Maxim
  Healthcare, Northrop Grumman, Essex Corporation, SAIC,
  Harris Corporation, Johns Hopkins University, Allstate,
  AT&T, Honeywell, Magellan, TRW, Pepsi, Micros, Blue
  Cross Blue Shield, and Manekin