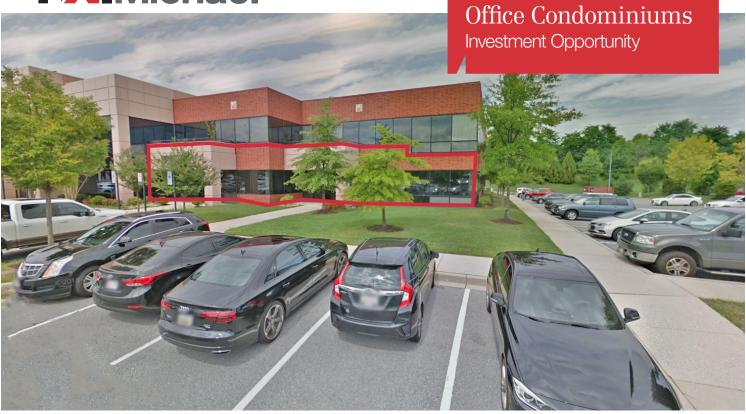

# Gateway Centre

7226 Lee Deforest Drive - Units 104 & 105 Columbia, Howard County, Maryland

### **Property Features**

- Approx. 5,500 11,526 sq. ft.
- Prominent 1st floor space with lobby and direct outside entrance
- Completely built out with a mix of private offices, open office area and function room
- Includes private patio
- Steel and masonry construction, high end finishes
- Individual HVAC units
- Minutes from I-95, 15 miles from Baltimore, 25 miles from D.C.