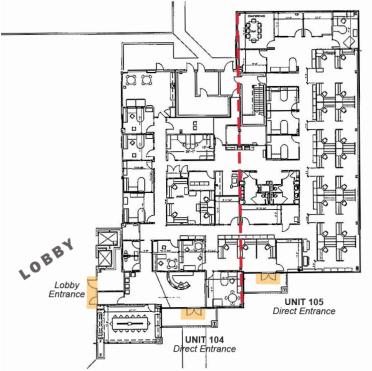

# Gateway Centre

7226 Lee Deforest Drive - Units 104 & 105 Columbia, Howard County, Maryland

### **Property Features**

- Approx. 5,500 11,526 sq. ft.
- Prominent 1st floor space with lobby and direct outside entrance
- Completely built out with a mix of private offices, open office area and function room
- Includes private patio
- Steel and masonry construction, high end finishes
- Individual HVAC units
- Minutes from I-95, 15 miles from Baltimore, 25 miles from D.C.