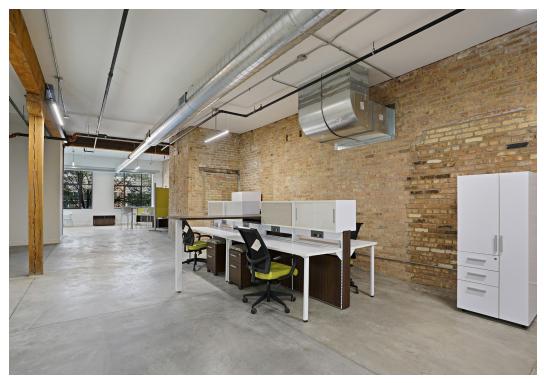

Reserved secure parking lot

53 foot loading dock

Brand new Schindler elevator

24/7 access with key fob

Quartz & Euro style kitchenette located in every unit

Exposed brick and timber

Polished concrete floors

Skylights upon entrance and oversized windows

12 foot ceilings

Entirely renovated, complete gut-out restoration

Zoning: PMD 4 (Planned Manufacturing District)

Perfect for a variety of tenant uses including office, restaurant or catering need