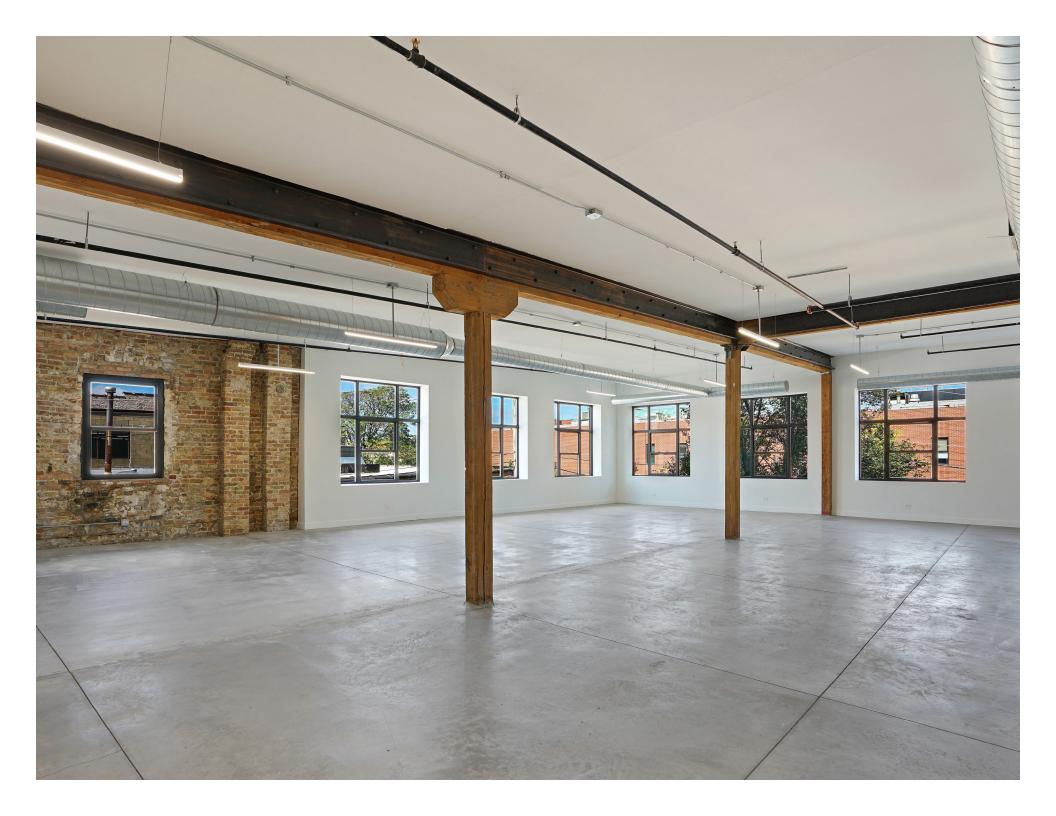

Reserved secure parking lot

53 foot loading dock

Brand new Schindler elevator

24/7 access with key fob

Quartz & Euro style kitchenette located in every unit

Exposed brick and timber

Polished concrete floors

Skylights upon entrance and oversized windows

12 foot ceilings

Entirely renovated, complete gut-out restoration

Zoning: PMD 4 (Planned Manufacturing District)

Perfect for a variety of tenant uses including office, restaurant or catering need