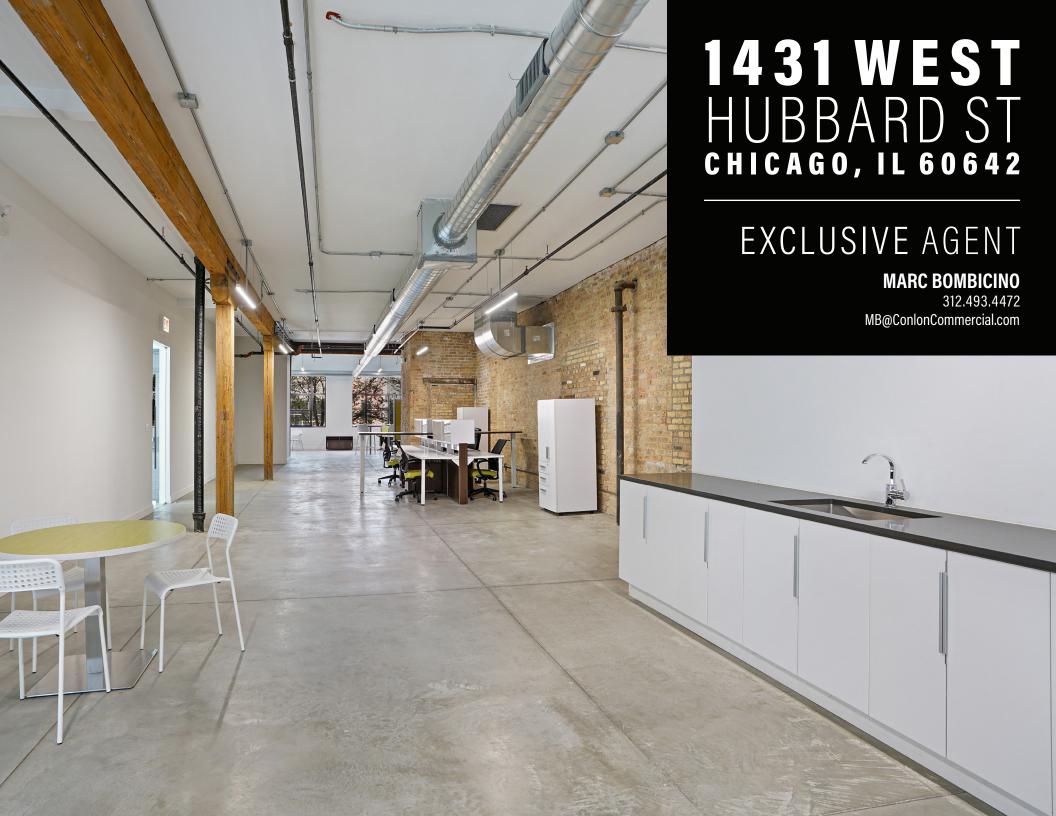

Reserved secure parking lot

53 foot loading dock

Brand new Schindler elevator

24/7 access with key fob

Quartz & Euro style kitchenette located in every unit

Exposed brick and timber

Polished concrete floors

Skylights upon entrance and oversized windows

12 foot ceilings

Entirely renovated, complete gut-out restoration

Zoning: PMD 4 (Planned Manufacturing District)

Perfect for a variety of tenant uses including office, restaurant or catering need