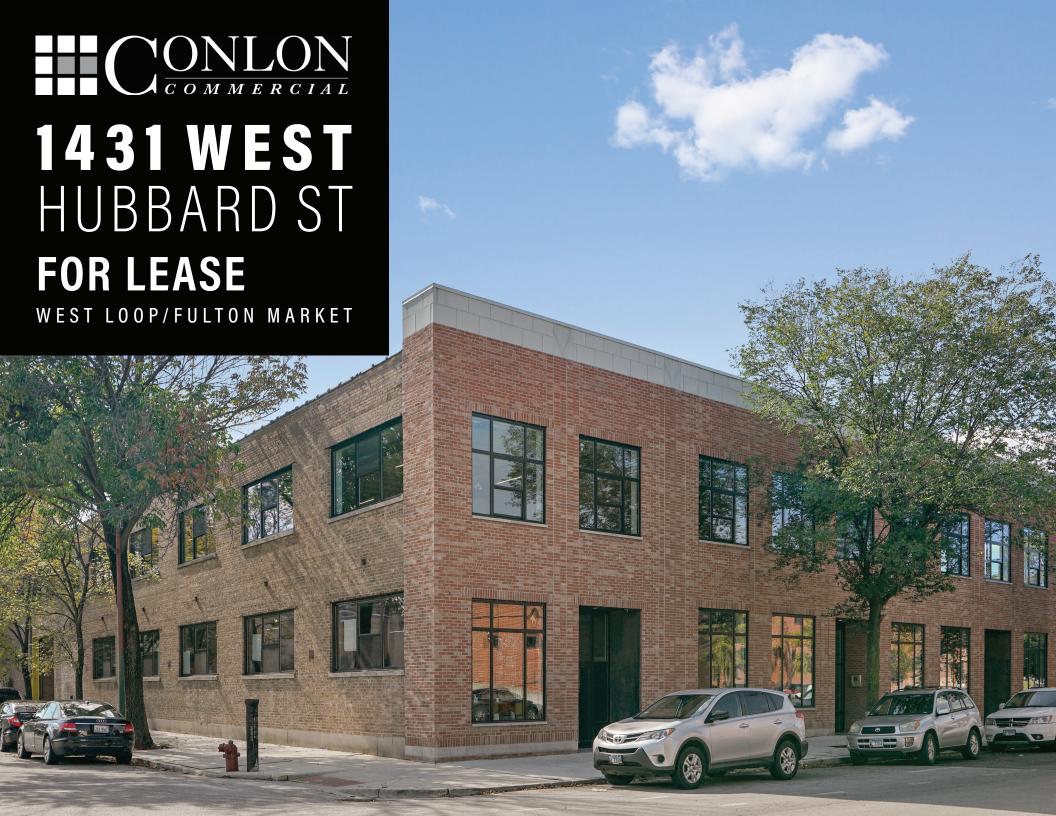

## SPACE DETAILS

1,840 - 6,630 SQUARE FEET \$20-25 PSF/YEAR MODIFIED GROSS

Two suites available:

► Suite 202: 1,840 square feet

► Suite 203: 4,790 square feet

Both suites may be combined for a total of 6,630 square feet

Skylights upon entrance and oversized windows

12 foot ceilings

Entirely renovated, complete gut-out restoration

Zoning: PMD 4 (Planned Manufacturing District)

Perfect for a variety of tenant uses including office, restaurant or catering need