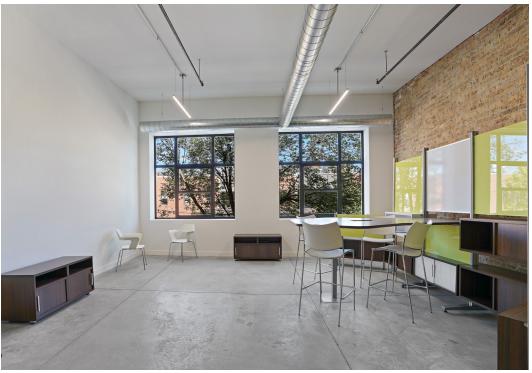

Reserved secure parking lot

53 foot loading dock

Brand new Schindler elevator

24/7 access with key fob

Quartz & Euro style kitchenette located in every unit

Exposed brick and timber

Polished concrete floors

Skylights upon entrance and oversized windows

12 foot ceilings

Entirely renovated, complete gut-out restoration

Zoning: PMD 4 (Planned Manufacturing District)

Perfect for a variety of tenant uses including office, restaurant or catering need