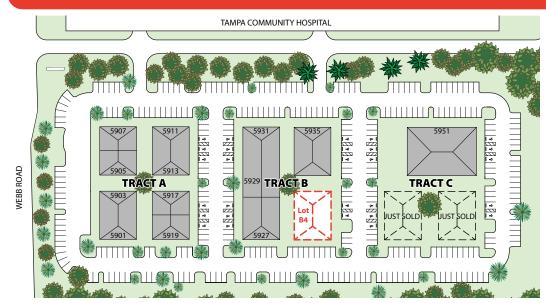

### **PROPERTY OVERVIEW**

| Land for Sale, Lease,<br>or Build to Suit | One (1) Lot – 0.20 AC<br>Approved for 5,000 sf bldg |
|-------------------------------------------|-----------------------------------------------------|
| Property Type                             | Medical Office Park                                 |
| Property Size                             | Approved: 63,000 sf<br>Developed: 43,000+ sf        |
| Class                                     | В                                                   |
| Parking Ratio                             | 6/1,000                                             |

#### SQUARE FOOTAGE APPROVED FOR DEVELOPMENT

Tract B - Lot 4 5,000 sf\*

LOT CAN BE PURCHASED, PURCHASED WITH CONSTRUCTION OF BUILDING, OR BUILT TO SUIT FOR LEASE OR SALE

\*The lot has been approved for construction of a 5,000 sf building.