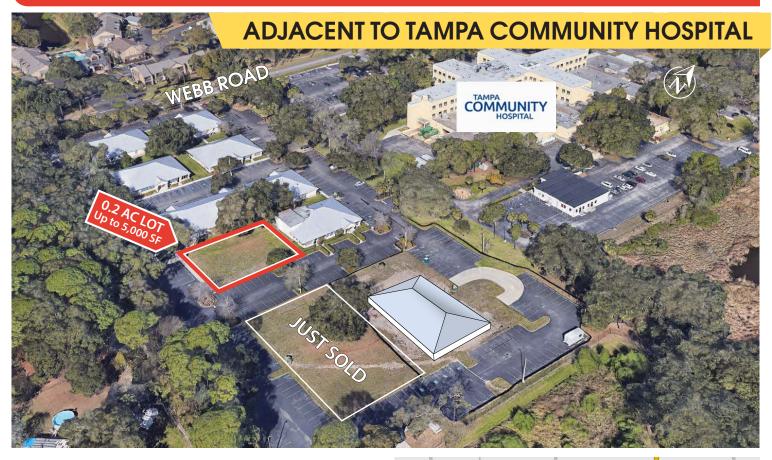

# DEVELOPMENT LAND/BUILD TO SUIT AVAILABLE FOR SALE OR LEASE The Medical Professional Center

5901-5967 WEBB ROAD • TAMPA, FL • 33615

### **PROPERTY OVERVIEW**

| Land for Sale, Lease,<br>or Build to Suit | One (1) Lot – 0.20 AC<br>Approved for 5,000 sf bldg |
|-------------------------------------------|-----------------------------------------------------|
| Property Type                             | Medical Office Park                                 |
| Property Size                             | Approved: 63,000 sf<br>Developed: 43,000+ sf        |
| Class                                     | В                                                   |
| Parking Ratio                             | 6/1,000                                             |

#### **PROPERTY FEATURES**

- + On the campus of Tampa Community Hospital
- + High quality construction and icynene insulation
- + Excellent signage, visibility, and accessibility
- + All pad site utilities at building lot line
- + Site plan approvals in place and impact fees included

#### SQUARE FOOTAGE APPROVED FOR DEVELOPMENT

Tract B - Lot 4 5,000 sf\*

LOT CAN BE PURCHASED, PURCHASED WITH CONSTRUCTION OF BUILDING, OR BUILT TO SUIT FOR LEASE OR SALE

\*The lot has been approved for construction of a 5,000 sf building.