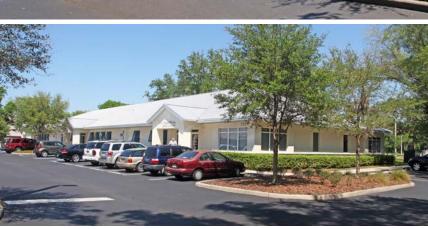

### **PROPERTY OVERVIEW**

| Land for Sale, Lease,<br>or Build to Suit | One (1) Lot – 0.20 AC<br>Approved for 5,000 sf bldg |
|-------------------------------------------|-----------------------------------------------------|
| Property Type                             | Medical Office Park                                 |
| Property Size                             | Approved: 63,000 sf<br>Developed: 43,000+ sf        |
| Class                                     | В                                                   |
| Parking Ratio                             | 6/1,000                                             |

#### **PROPERTY FEATURES**

- + On the campus of Tampa Community Hospital
- + High quality construction and icynene insulation
- + Excellent signage, visibility, and accessibility
- + All pad site utilities at building lot line
- + Site plan approvals in place and impact fees included