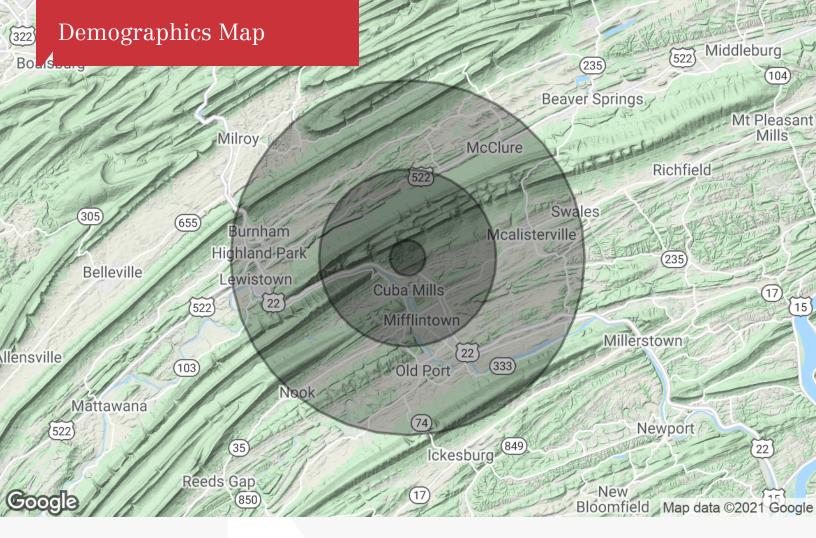

| OFFERING SUMMARY |             |  |  |
|------------------|-------------|--|--|
| Sale Price       | \$899,000   |  |  |
| Lot Size         | 20.43 Acres |  |  |

| DEMOGRAPHICS |            |                   |  |  |  |
|--------------|------------|-------------------|--|--|--|
| Stats        | Population | Avg. HH<br>Income |  |  |  |
| 1 Mile       | 308        | \$56,907          |  |  |  |
| 5 Miles      | 6,597      | \$54,392          |  |  |  |
| 10 Miles     | 27,892     | \$52,519          |  |  |  |

**Nik Sgagias**O: 717.761.5070 x154 nsgagias@naicir.com

1015 Mumma Road Lemoyne, PA 17043 717 761 5070 tel naicir.com

| Population                           | 1 Mile        | 5 Miles              | 10 Miles           |
|--------------------------------------|---------------|----------------------|--------------------|
| TOTAL POPULATION                     | 308           | 6,597                | 27,892             |
| MEDIAN AGE                           | 41.5          | 40.8                 | 41.7               |
| MEDIAN AGE (MALE)                    | 39.5          | 39.4                 | 40.4               |
| MEDIAN AGE (FEMALE)                  | 44.5          | 43.1                 | 43.3               |
|                                      |               |                      |                    |
| Households & Income                  | 1 Mile        | 5 Miles              | 10 Miles           |
| Households & Income TOTAL HOUSEHOLDS | 1 Mile<br>114 | <b>5 Miles</b> 2,449 | 10 Miles<br>10,757 |
|                                      |               |                      |                    |
| TOTAL HOUSEHOLDS                     | 114           | 2,449                | 10,757             |