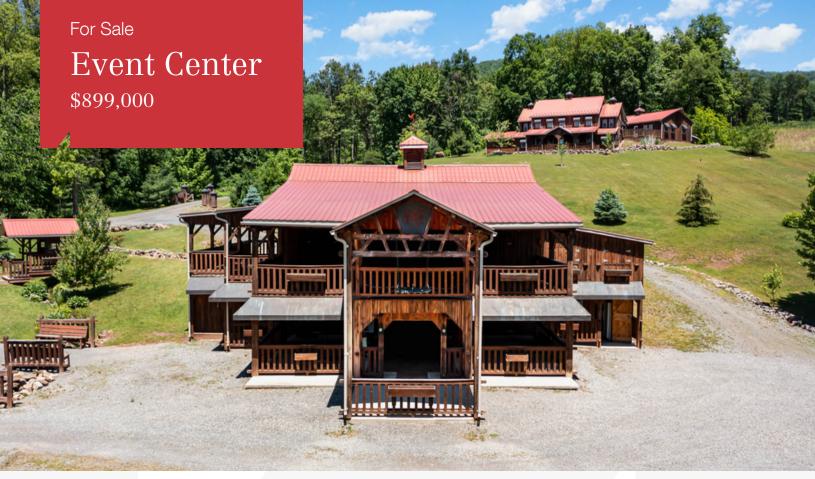

## Laurel Rock Estate

Laurel Rock Lane & Arch Rock Road Mifflintown, Pennsylvania 17059

### **Property Highlights**

- · Gorgeous wedding venue and banquet estate for sale
- Property is situated 2 miles off Route 322 just outside of Mifflintown
- Includes the main 3 bedroom, 2 1/2 bath guest house, four incomeproducing modular homes and several additional buildings
- · The site features breath-taking views of the landscape

### **Property Description**

NAI CIR is pleased to present for sale Laurel Rock Farms Wedding and Event Center. The gorgeous estate is comprised of six parcels totaling approximately 20.43 acres. The offering features two immaculate banquet facilities plus a storage facility currently utilized for wedding and banquet venues. Banquet facilities capable of seating over 550 guests inside the barn, and over 370 in the courtyard. Property includes a wedding altar and kitchen facilities. A beautiful 3 bedroom, 2 1/2 bath guest house overlooks the estate.