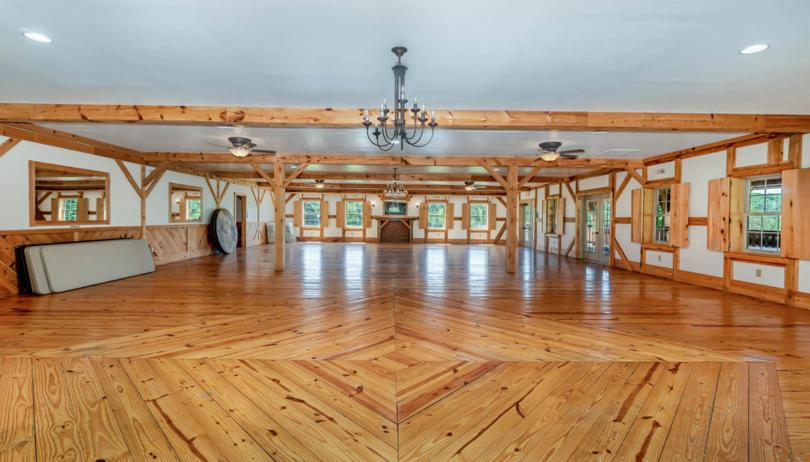

### **Property Description**

NAI CIR is pleased to present for sale Laurel Rock Farms Wedding and Event Center. The gorgeous estate is comprised of six parcels totaling approximately 20.43 acres. The offering features two immaculate banquet facilities plus a storage facility currently utilized for wedding and banquet venues. Banquet facilities capable of seating over 550 guests inside the barn, and over 370 in the courtyard. Property includes a wedding altar and kitchen facilities. A beautiful 3 bedroom, 2 1/2 bath guest house overlooks the estate.