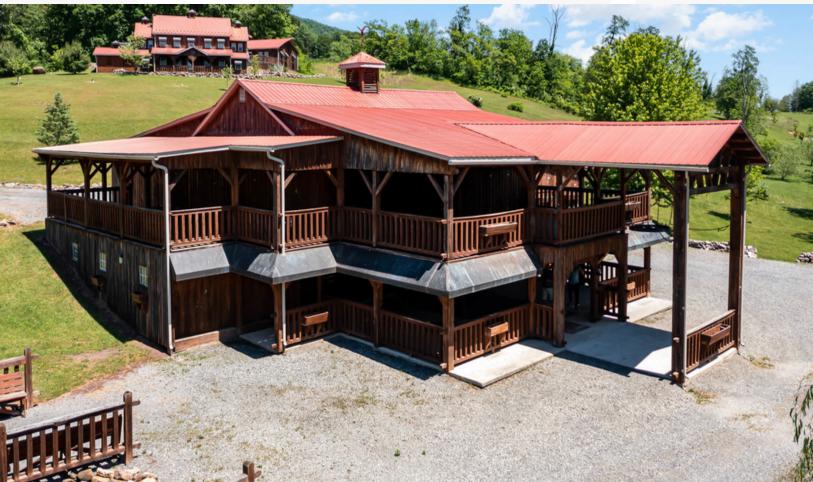

### **Property Description**

NAI CIR is pleased to present for sale Laurel Rock Farms Wedding and Event Center. The gorgeous estate is comprised of six parcels totaling approximately 20.43 acres. The offering features two immaculate banquet facilities plus a storage facility currently utilized for wedding and banquet venues. Banquet facilities capable of seating over 550 guests inside the barn, and over 370 in the courtyard. Property includes a wedding altar and kitchen facilities. A beautiful 3 bedroom, 2 1/2 bath guest house overlooks the estate.