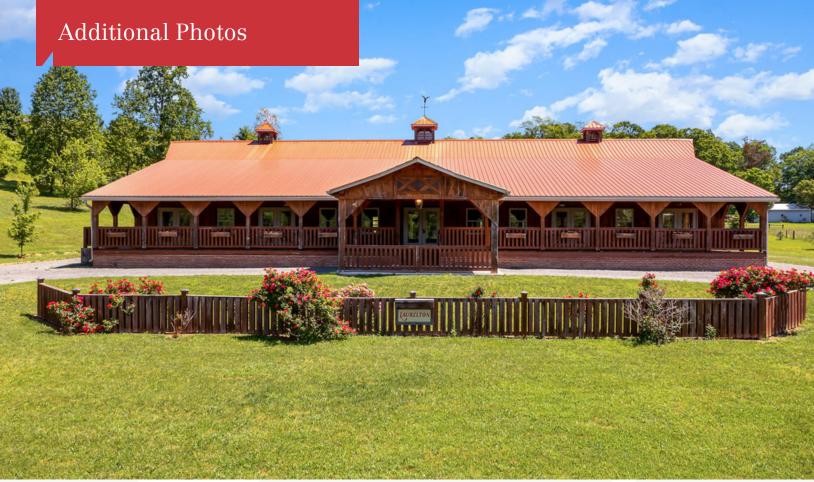

### **Property Description**

NAI CIR is pleased to present for sale Laurel Rock Farms Wedding and Event Center. The gorgeous estate is comprised of six parcels totaling approximately 20.43 acres. The offering features two immaculate banquet facilities plus a storage facility currently utilized for wedding and banquet venues. Banquet facilities capable of seating over 550 guests inside the barn, and over 370 in the courtyard. Property includes a wedding altar and kitchen facilities. A beautiful 3 bedroom, 2 1/2 bath guest house overlooks the estate.