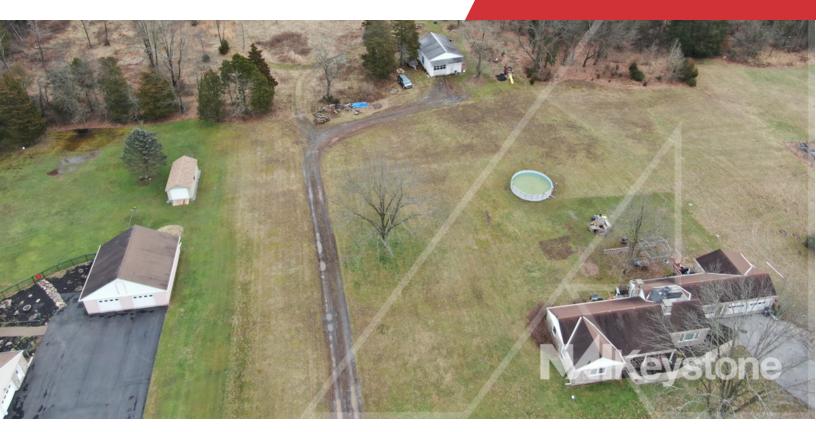

## For Sale 12.09 Acres | \$579,000 Commercial Land

# 3011 Limekiln Road

3011 Limekiln Road Birdsboro, Pennsylvania 19508

#### **Property Highlights**

- 12.09 Acres of Hwy Commercial Land
- Untapped area, recently re-zoned
- Ideal for office space, retail business, church, or retirement home.
- · Conveniently located 1,500 feet north of US Rt. 422
- With 5 EDUs, this is a great opportunity for a residential developer with a development plan approval and special exception from Zoning Hearing Board.
- On-site water and sewer.
- · Electric, propane, or oil for heat