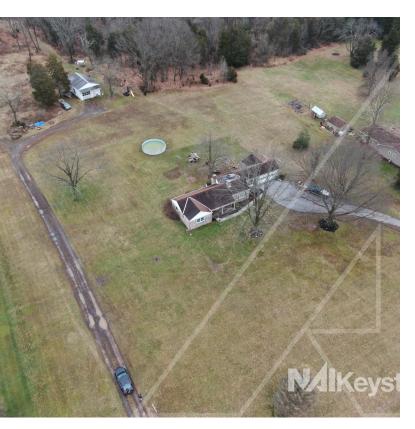

## For Sale 12.09 Acres | \$579,000 Commercial Land

# 3011 Limekiln Road

3011 Limekiln Road Birdsboro, Pennsylvania 19508

#### **Property Highlights**

- 12.09 Acres of Hwy Commercial Land
- Untapped area, recently re-zoned
- Ideal for office space, retail business, church, or retirement home.
- · Conveniently located 1,500 feet north of US Rt. 422
- With 5 EDUs, this is a great opportunity for a residential developer with a development plan approval and special exception from Zoning Hearing Board.
- On-site water and sewer.
- · Electric, propane, or oil for heat