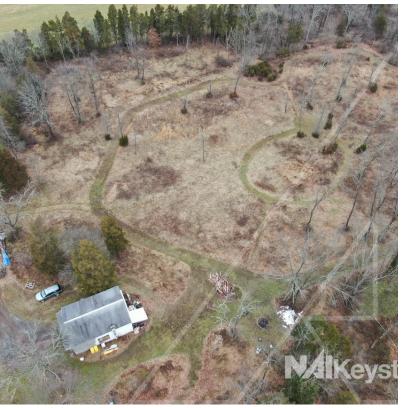

## For Sale 12.09 Acres | \$579,000 Commercial Land

# 3011 Limekiln Road

3011 Limekiln Road Birdsboro, Pennsylvania 19508

#### **Property Highlights**

- 12.09 Acres of Hwy Commercial Land
- Untapped area, recently re-zoned
- Ideal for office space, retail business, church, or retirement home.
- · Conveniently located 1,500 feet north of US Rt. 422
- With 5 EDUs, this is a great opportunity for a residential developer with a development plan approval and special exception from Zoning Hearing Board.
- On-site water and sewer.
- · Electric, propane, or oil for heat

| Sale Price: | \$579,000   |
|-------------|-------------|
| Lot Size:   | 12.09 Acres |
| Taxes:      | \$5,812     |