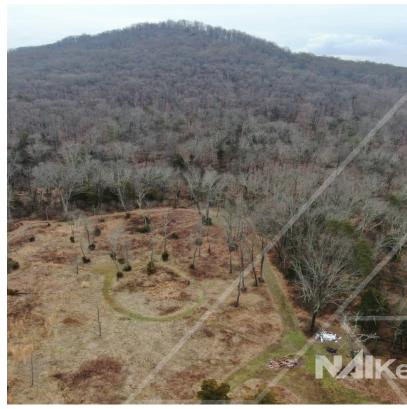

## For Sale 12.09 Acres | \$579,000 Commercial Land

# 3011 Limekiln Road

3011 Limekiln Road Birdsboro, Pennsylvania 19508

#### **Property Highlights**

- 12.09 Acres of Hwy Commercial Land
- Untapped area, recently re-zoned
- Ideal for office space, retail business, church, or retirement home.
- · Conveniently located 1,500 feet north of US Rt. 422
- With 5 EDUs, this is a great opportunity for a residential developer with a development plan approval and special exception from Zoning Hearing Board.
- On-site water and sewer.
- · Electric, propane, or oil for heat