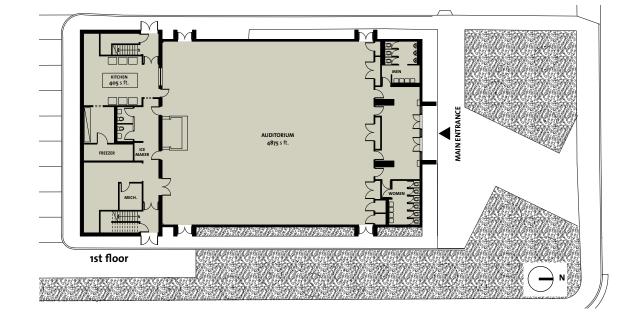

## For Lease 500-5,500 RSF Historic IBEW Building

500-5,500 RSF (Full Floor can be Made Available)

Suites as Small as 500 SF

Free Parking

Possible Signage

Tenants have use of 7,000 SF Auditorium and 1,444 SF Conference Room

#### AUDITORIUM/CONFERENCE ROOM