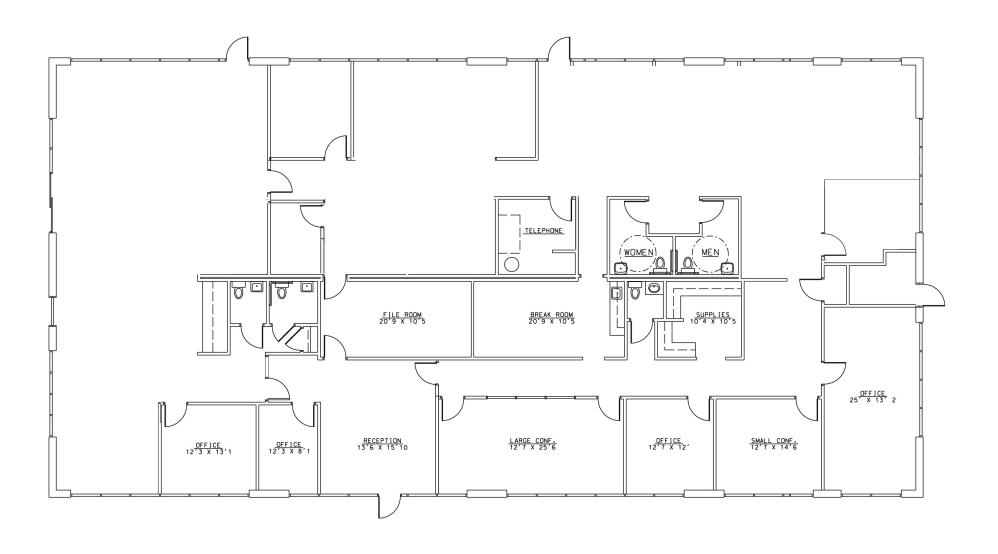

#### **Property Features**

- Available for Lease | 3,700 7,385 RSF
- Mixture of Executive Offices & Workstations Area
- Flexible Security System for Limited Access to Certain Areas of Building
- Stand-alone Building
- Some Furniture Included
- Convenient to East Cobb & Marietta
- Aggressive Rental Rate and Sales Price
- Adjacent to the New \$120 Million Mixed Use Marketplace Terrell Mill

# 7,385 RSF